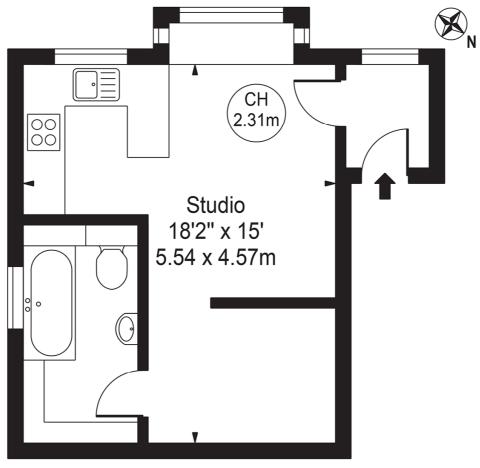

## **Bramley Road**

Approx. Gross Internal Area 308 Sq Ft - 28.61 Sq M

### First Floor

For Illustration Purposes Only - Not To Scale

This floor plan should be used as a general outline for guidance only and does not constitute in whole or in part an offer or contract.

Any intending purchaser or lessee should satisfy themselves by inspection, searches, enquiries and full survey as to the correctness of each statement. Any areas, measurements or distances quoted are approximate and should not be used to value a property or be the basis of any sale or let.

Copyright Morriarti Photography & Design LTD

This floorplan is for illustration purposes only and is not to scale. The position and size of doors, windows, appliances and other features are approximate.