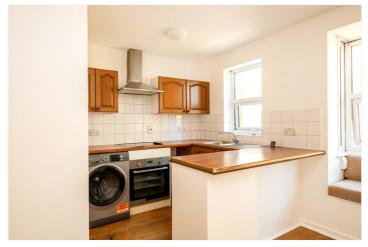

#### **DESCRIPTION:**

A beautifully designed studio apartment located on the second floor of a well-maintained, low-rise purpose-built block. The flat features a stylish, fully equipped kitchen and modern bathroom, with wooden flooring throughout and a cleverly arranged separate sleeping area.