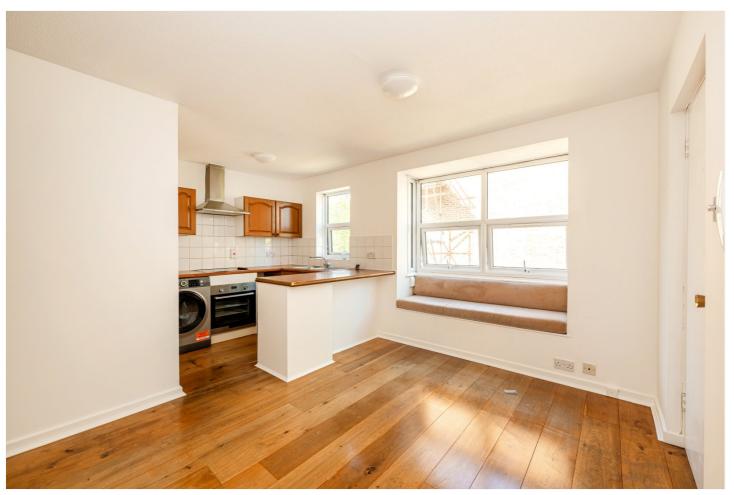

#### **DESCRIPTION:**

A beautifully designed studio apartment located on the second floor of a well-maintained, low-rise purpose-built block. The flat features a stylish, fully equipped kitchen and modern bathroom, with wooden flooring throughout and a cleverly arranged separate sleeping area.

#### **AT A GLANCE**

- Studio Flat
- First Floor
- Wooden Floors Thoughout
- Separate sleeping area
- Minutes from Latimer Road Tube
- Loacated closely to Holland Park, Notting Hill, Portobello Market and Ladbroke Grove
- EPC Rating C