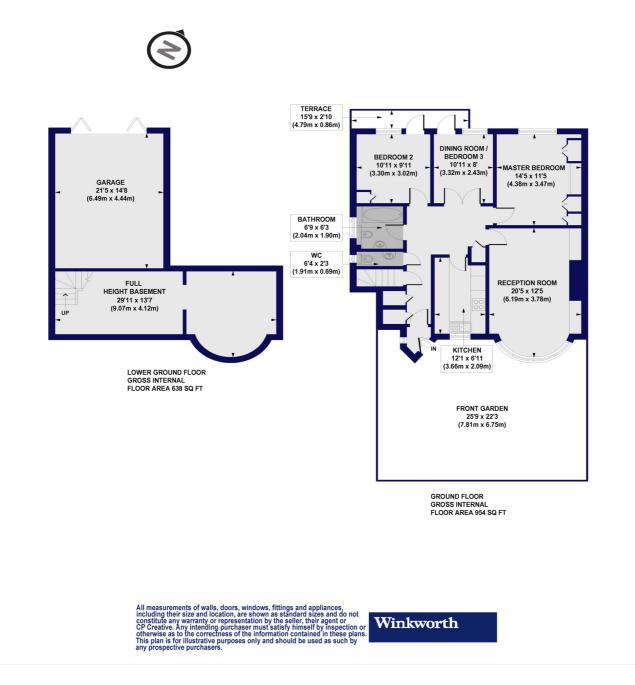

### **DESCRIPTION:**

A unique opportunity to acquire this spacious ground floor duplex maisonette, located off East Finchley High Road, close to Coldfall Wood, Fortismere School and ease of access to Muswell Hill Broadway with its excellent shops, restaurants and leisure facilities, with Alexandra Palace being only a short distance away. The upper floor (ground floor street level) comprises spacious reception room, fully fitted kitchen, two/three bedrooms (1 currently being used as a dining room), bathroom and separate wc, with the potential (Subject to any necessary Consents) to re-purpose the additional garage level accommodation (currently comprising 2 rooms and large garage). Further benefits include private rear balcony, parking area and communal gardens at rear, a long lease and being sold chain free. The flat has a total area of 1592 sq.ft and has been reasonably maintained but requires updating. A viewing highly recommended!

# AT A GLANCE

- Set in a prime location
- Two/Three bedroom maisonette
- Spacious reception room
- Private Balcony
- Full height basement
- Garage
- Potential (stpp & consent)
- Long Lease
- Chain Free

# The Mount, Creighton Avenue, N2

Approx. Gross Internal Floor Area 1592 sq. ft / 147.92 sq. m (Including Garage) Approx. Gross Internal Floor Area 1282 sq. ft / 119.14 sq. m (Excluding Garage)