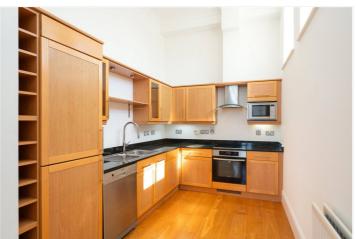

The vast reception is over 20 ft across and includes three beautiful sash windows with far reaching views. There is wood flooring throughout and plenty of space for both living and dining. The kitchen is adjacent, with fitted appliances and plenty of worktops and storage.