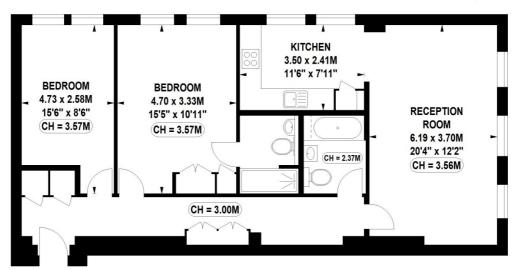

A generous entrance hall greets you, with multiple useful built-in cupboards. The master bedroom is an excellent size, features built-in wardrobes and has a modern ensuite shower room. The second bedroom is also a good double and is serviced by a luxurious family bathroom.

The vast reception is over 20 ft across and includes three beautiful sash windows with far reaching views. There is wood flooring throughout and plenty of space for both living and dining. The kitchen is adjacent, with fitted appliances and plenty of worktops and storage.

## **ACCOMMODATION**

Long Let, 2 Bedrooms, 1 Reception Room, 2 Bathrooms, Flat/Apartment, Upper Floor with Lift, Communal Gardens, Off Street Parking, Period, Town/City, Unfurnished, 893 Approx Sq Ft

## **Second Floor**

Floor Plan produced for WINKWORTH by Mays Floorplans © . Tel 020 3397 4594 Illustration for identification purposes only, not to scale

All measurements are maximum, and include wardrobes and window bays where applicable

This floorplan is for illustration purposes only and is not to scale. The position and size of doors, windows, appliances and other features are approximate.

Deposit: 5 weeks' rent

Holding Deposit: 1 week's rent Council Tax Band: Wandsworth