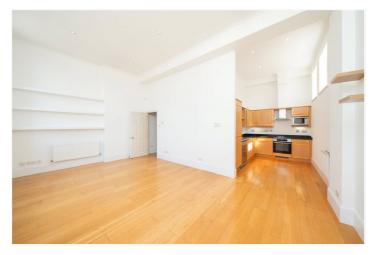

The vast reception is over 20 ft across and includes three beautiful sash windows with far reaching views. There is wood flooring throughout and plenty of space for both living and dining. The kitchen is adjacent, with fitted appliances and plenty of worktops and storage.