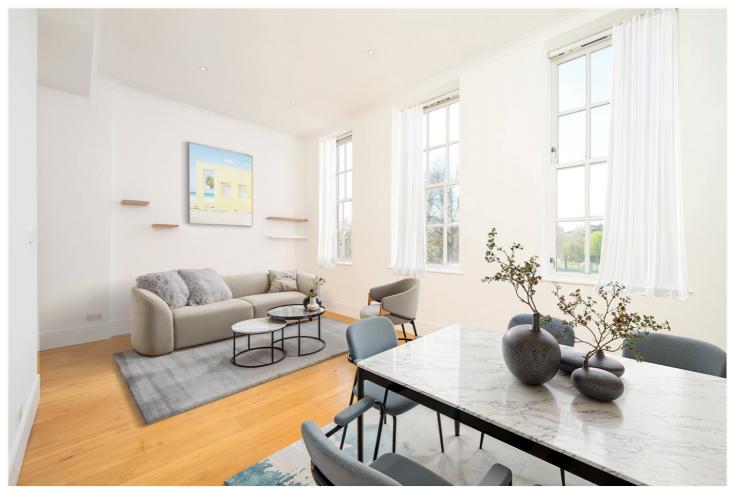

## **DESCRIPTION:**

Situated on the second floor (with lift) the property extends to nearly 900 sq. ft. With ceiling heights of over 3.5 metres and huge windows the flat benefits from an abundance of natural light.

The vast reception is over 20 ft across and includes three beautiful sash windows with far reaching views. There is wood flooring throughout and plenty of space for both living and dining. The kitchen is adjacent, with fitted appliances and plenty of worktops and storage.

The property further benefits from immaculate communal gardens and allocated off street parking and bike storage.

Mayfield Mansions is set back on West Hill and is accessed via a private residents-only road and separate footpath giving easy access to the Upper Richmond Road. It is a short walk from East Putney underground station and both Putney train station. It also benefits from fantastic bus links and easy access to the shops and leisure facilities of both Putney High Street and Wandsworth Southside.