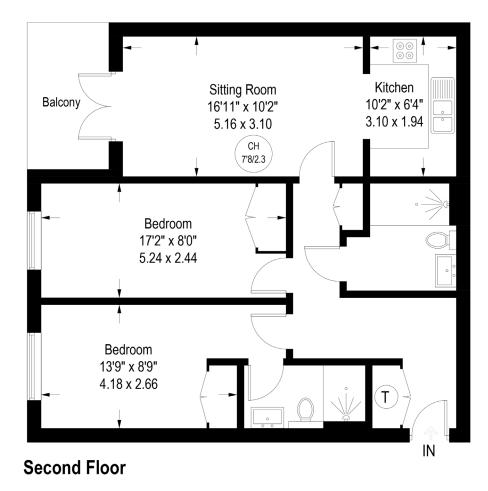

Available exclusively through Winkworth we are delighted to present for sale this well presented two double bedroom flat, located off Brixton Hill. This second-floor property comprises of two well-proportioned double bedrooms with ample storage (one with an en-suite shower room and WC), a separate modern bathroom with a shower overhead, a WC and a wash hand basin. Located to the front, there is a bright semi-open plan reception/diner/fitted kitchen with French doors opening onto a balcony, perfect for al-fresco dining. The property is double glazed throughout and also benefits from a designated private off- street parking space, a communal bike storage and a long lease in excess of 165 years. The property is located for the amenities of Brixton Hill, Streatham Hill Clapham and just a short bus ride to Brixton and the Victoria Line. This property would be ideal for a first-time buyer and early viewings are highly recommended!

## Morrish Road, London, SW2

Approximate Gross Internal Area = 749 sq ft / 69.6 sq m

Illustration for identification purposes only, measurements are approximate, not to scale. (ID964018)

| Current | Potential | | Current | | Curr