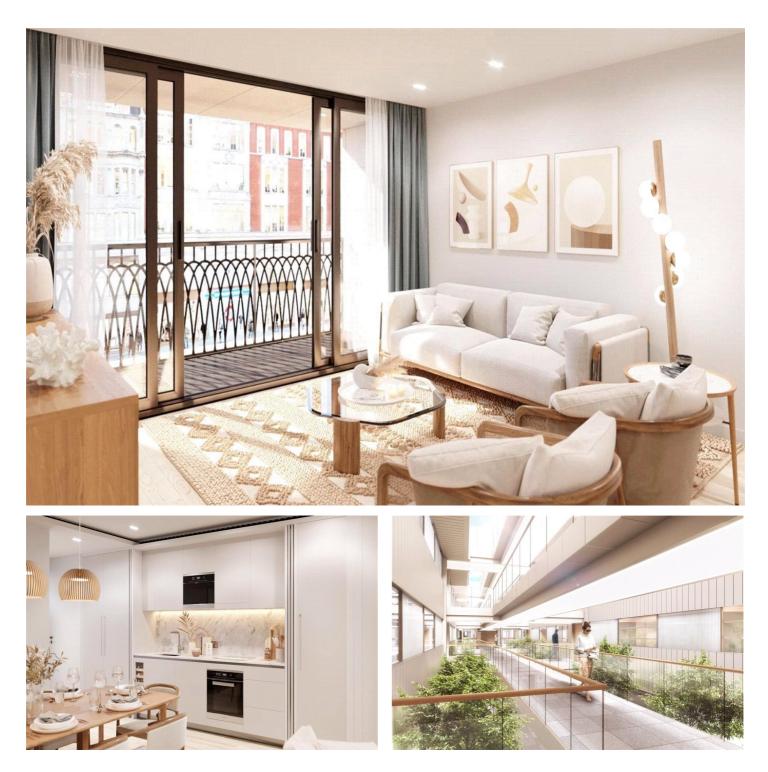

#### **DESCRIPTION:**

Apartment A204 is located on the second floor within the new prestigious land mark development - "Marylebone Square". With an East facing balcony, open plan living and intelligent, practical, contemporary optimised living design; including 'his and hers' sinks to the master, dressing area to the master, suited bedrooms, study, cloakroom and plenty of storage. Bounded by Moxon St (N), Cramer St (E), Aybrook St (W) & St. Vincent St (S) - Marylebone Square sits at the heart of the neighbourhood with graceful, eye-catching presence. Slotting into its historic context, it brings a 21st century sensibility to residential architecture in London.

\* please note all images relating to the future residential development are CGI indicative only \*

for every step...

for every step...

This floorplan is for illustration purposes only and is not to scale. The position and size of doors, windows, appliances and other features are approximate.