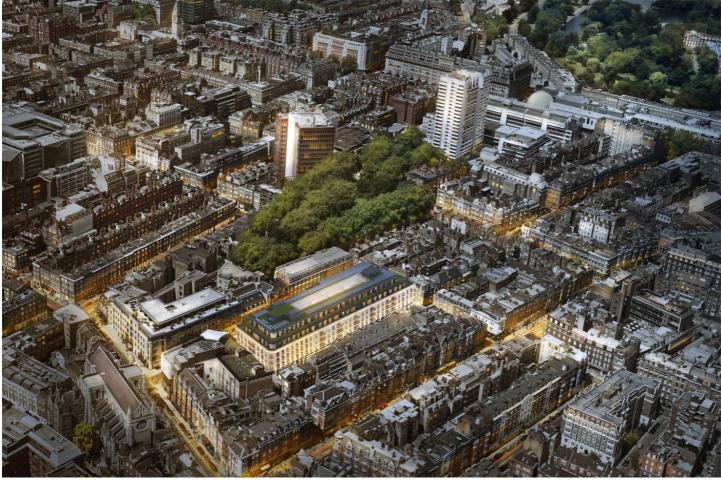

#### **DESCRIPTION:**

Apartment A204 is located on the second floor within the new prestigious land mark development - "Marylebone Square". With an East facing balcony, open plan living and intelligent, practical, contemporary optimised living design; including 'his and hers' sinks to the master, dressing area to the master, suited bedrooms, study, cloakroom and plenty of storage. Bounded by Moxon St (N), Cramer St (E), Aybrook St (W) & St. Vincent St (S) - Marylebone Square sits at the heart of the neighbourhood with graceful, eye-catching presence. Slotting into its historic context, it brings a 21st century sensibility to residential architecture in London.

\* please note all images relating to the future residential development are CGI indicative only \*

for every step...

for every step...

This floorplan is for illustration purposes only and is not to scale. The position and size of doors, windows, appliances and other features are approximate.