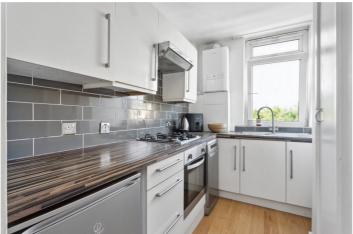

Inside, you'll find a spacious living room, a separate modern kitchen, a good-sized double bedroom, and bathroom. The flat has a bright, neutral feel throughout, ready for you to move straight in or put your own stamp on.