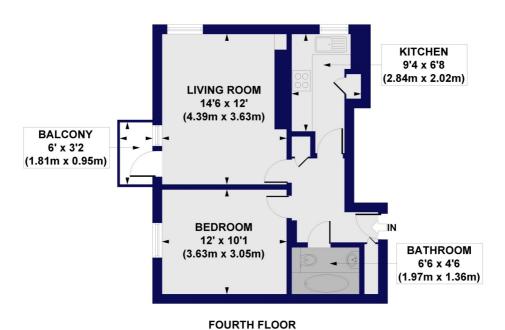

## Gowan House, Chambord Street, E2 Approx. Gross Internal Floor Area 470 sq. ft / 43.63 sq. m

All measurements of walls, doors, windows, fittings and appliances, including their size and location, are shown as standard sizes and do not constitute any warranty or representation by the seller, their agent or CP Creative. Any intending purchaser must satisfy himself by inspection or otherwise as to the correctness of the information contained in these plans. This plan is for illustrative purposes only and should be used as such by any prospective purchasers.

Winkworth

This floorplan is for illustration purposes only and is not to scale. The position and size of doors, windows, appliances and other features are approximate.

Shoreditch | 020 7749 7650 | shoreditch@winkworth.co.uk