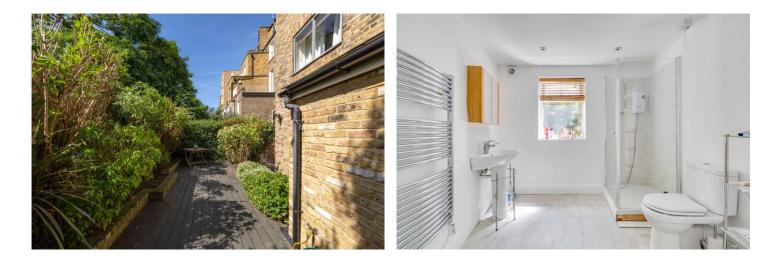

## **DESCRIPTION:**

The layout has been cleverly designed to maximise both living and outdoor space. A central hallway leads into a bright and spacious reception room at the front of the flat, featuring a large bay window that fills the space with natural light. To the rear of the property, the generous kitchen enjoys views and direct access to the south-west facing private garden. The kitchen itself offers ample room for dining and has modern amenities.

The well-proportioned principal bedroom is centrally positioned within the flat and features built-in storage, along with double doors that open directly onto the rear garden. A second double bedroom is located at the front of the property and benefits from access to the front garden. The flat also offers two stylishly appointed bathrooms: one en suite to the principal bedroom with a walk-in shower, and a second off the hallway, complete with a shower-over-bath.