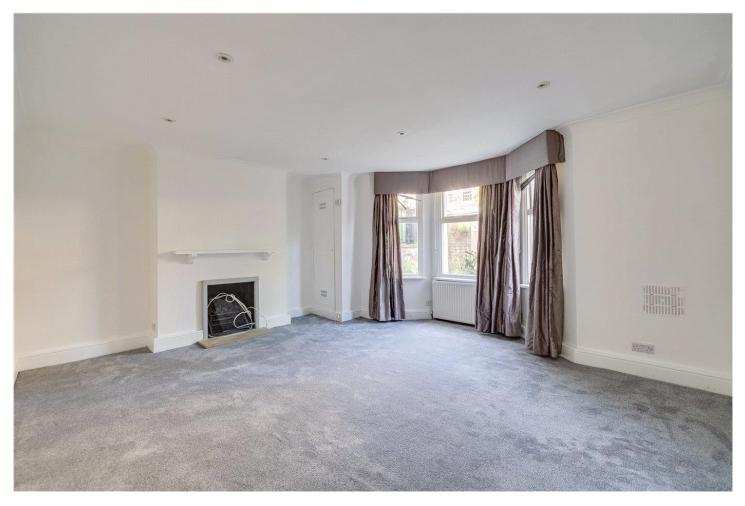

## **DESCRIPTION:**

The layout has been cleverly designed to maximise both living and outdoor space. A central hallway leads into a bright and spacious reception room at the front of the flat, featuring a large bay window that fills the space with natural light. To the rear of the property, the generous kitchen enjoys views and direct access to the south-west facing private garden. The kitchen itself offers ample room for dining and has modern amenities.