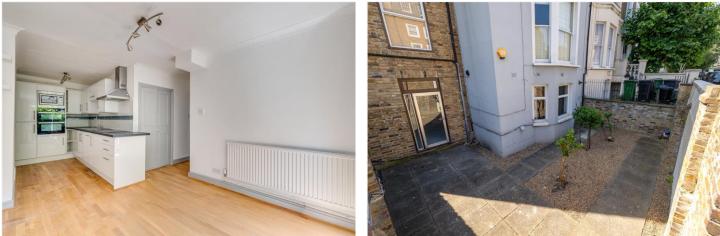

## **DESCRIPTION:**

The layout has been cleverly designed to maximise both living and outdoor space. A central hallway leads into a bright and spacious reception room at the front of the flat, featuring a large bay window that fills the space with natural light. To the rear of the property, the generous kitchen enjoys views and direct access to the south-west facing private garden. The kitchen itself offers ample room for dining and has modern amenities.

The well-proportioned principal bedroom is centrally positioned within the flat and features built-in storage, along with double doors that open directly onto the rear garden. A second double bedroom is located at the front of the property and benefits from access to the front garden. The flat also offers two stylishly appointed bathrooms: one en suite to the principal bedroom with a walk-in shower, and a second off the hallway, complete with a shower-over-bath.