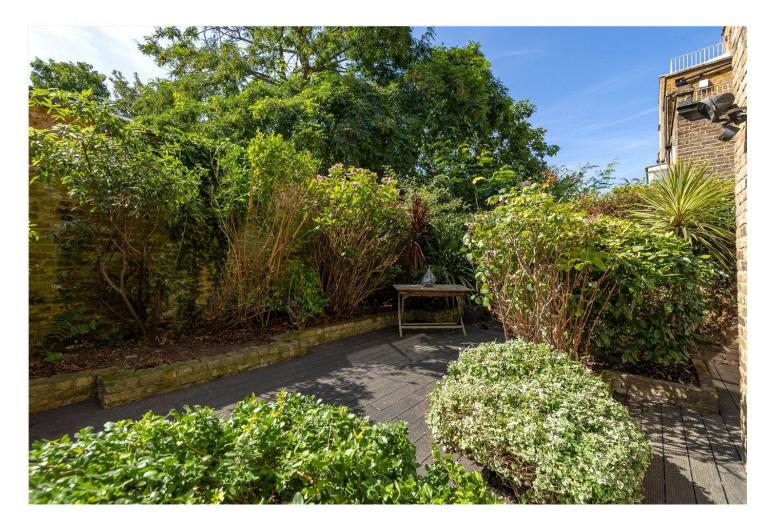

## **DESCRIPTION:**

The layout has been cleverly designed to maximise both living and outdoor space. A central hallway leads into a bright and spacious reception room at the front of the flat, featuring a large bay window that fills the space with natural light. To the rear of the property, the generous kitchen enjoys views and direct access to the south-west facing private garden. The kitchen itself offers ample room for dining and has modern amenities.

The well-proportioned principal bedroom is centrally positioned within the flat and features built-in storage, along with double doors that open directly onto the rear garden. A second double bedroom is located at the front of the property and benefits from access to the front garden. The flat also offers two stylishly appointed bathrooms: one en suite to the principal bedroom with a walk-in shower, and a second off the hallway, complete with a shower-over-bath.