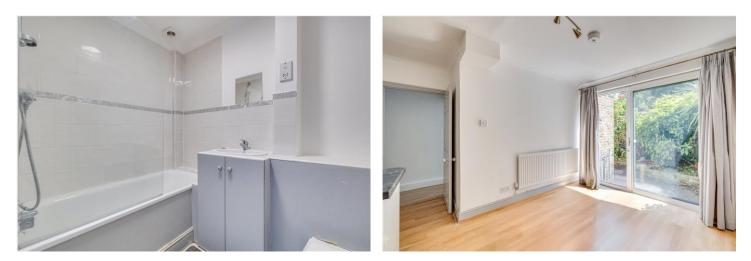

## **DESCRIPTION:**

The layout has been cleverly designed to maximise both living and outdoor space. A central hallway leads into a bright and spacious reception room at the front of the flat, featuring a large bay window that fills the space with natural light. To the rear of the property, the generous kitchen enjoys views and direct access to the south-west facing private garden. The kitchen itself offers ample room for dining and has modern amenities.

The well-proportioned principal bedroom is centrally positioned within the flat and features built-in storage, along with double doors that open directly onto the rear garden. A second double bedroom is located at the front of the property and benefits from access to the front garden. The flat also offers two stylishly appointed bathrooms: one en suite to the principal bedroom with a walk-in shower, and a second off the hallway, complete with a shower-over-bath.