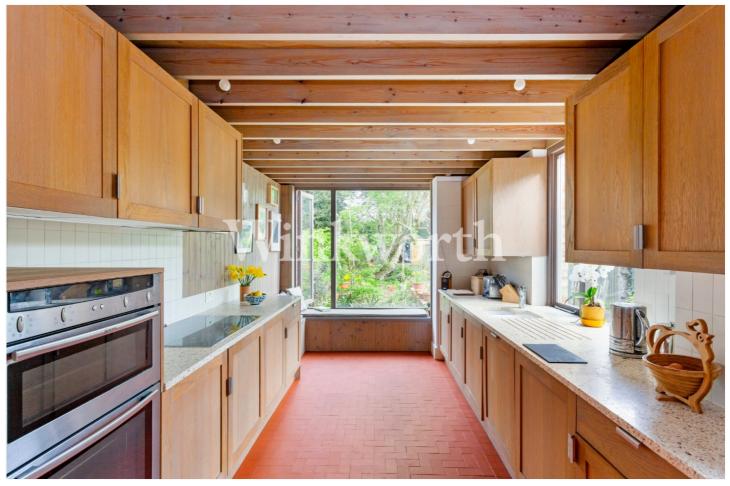

The property boasts just under 1680 Sq.ft of impressive and well-appointed living accommodation successfully blending period character with an array of creative finishing touches. The ground floor features an elegant reception room at the front of the house and a separate living room at the rear. Both rooms have high corniced ceilings and cast-iron fireplaces. A French door in the living room opens onto the patio. The rear of the house has been transformed into a stunning space showcasing a dining room and a bespoke 19'4 long kitchen beyond. The entire space has been thoughtfully designed to maximise natural light, whilst three sets of doors – two in the dining room, one in the kitchen, provide practicality to entertain both inside and alfresco. The dining room retains an original pine dresser and a gas coal fireplace. The kitchen offers a fantastic space in which to cook, whilst enjoying lovely views of the rear garden via two windows, including a large picture window at the rear - bringing the outside in. The exposed timber beams, together with the bespoke wood units and terrazzo worktop add natural warmth to the room. The kitchen also benefits from tiled underfloor heating and a discreet retractable screen giving some privacy from the dining room. Stepping back into the hall, you will also find a useful WC. On the first floor are four well-proportioned bedrooms and a contemporary family bathroom accessed off a long landing. There is also the potential to expand into the generous loft space (subject to any planning consent). Of particular note are the beautifully crafted hardwood windows designed to match the originals. Moving outside, the garden has been lovingly landscaped by the owners in a series of external 'rooms' to provide seclusion and colour all year round. There is a large, paved patio, mature plant and shrub border, raised flower bed, pond, greenhouse, and a shed. At the front of the house is an enclosed garden and side access to the rear garden. Offered for sale with no onward chain.