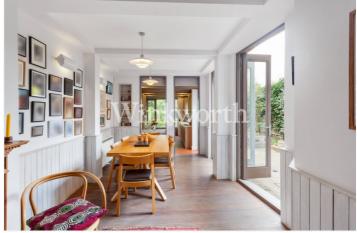

The property boasts just under 1680 Sq.ft of impressive and well-appointed living accommodation successfully blending period character with an array of creative finishing touches. The ground floor features an elegant reception room at the front of the house and a separate living room at the rear. Both rooms have high corniced ceilings and cast-iron fireplaces. A French door in the living room opens onto the patio. The rear of the house has been transformed into a stunning space showcasing a dining room and a bespoke 19'4 long kitchen beyond. The entire space has been thoughtfully designed to maximise natural light, whilst three sets of doors – two in the dining room, one in the kitchen, provide practicality to entertain both inside and alfresco. The dining room retains an original pine dresser and a gas coal fireplace. The kitchen offers a fantastic space in which to cook, whilst enjoying lovely views of the rear garden via two windows, including a large picture window at the rear - bringing the outside in. The exposed timber beams, together with the bespoke wood units and terrazzo worktop add natural warmth to the room. The kitchen also benefits from tiled underfloor heating and a discreet retractable screen giving some privacy from the dining room. Stepping back into the hall, you will also find a useful WC. On the first floor are four well-proportioned bedrooms and a contemporary family bathroom accessed off a long landing. There is also the potential to expand into the generous loft space (subject to any planning consent). Of particular note are the beautifully crafted hardwood windows designed to match the originals. Moving outside, the garden has been lovingly landscaped by the owners in a series of external 'rooms' to provide seclusion and colour all year round. There is a large, paved patio, mature plant and shrub border, raised flower bed, pond, greenhouse, and a shed. At the front of the house is an enclosed garden and side access to the rear garden. Offered for sale with no onward chain.