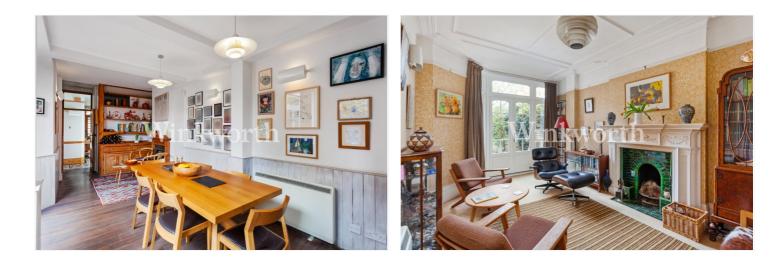

The property boasts just under 1680 Sq.ft of impressive and well-appointed living accommodation successfully blending period character with an array of creative finishing touches. The ground floor features an elegant reception room at the front of the house and a separate living room at the rear. Both rooms have high corniced ceilings and cast-iron fireplaces. A French door in the living room opens onto the patio. The rear of the house has been transformed into a stunning space showcasing a dining room and a bespoke 19'4 long kitchen beyond. The entire space has been thoughtfully designed to maximise natural light, whilst three sets of doors – two in the dining room, one in the kitchen, provide practicality to entertain both inside and alfresco. The dining room retains an original pine dresser and a gas coal fireplace. The kitchen offers a fantastic space in which to cook, whilst enjoying lovely views of the rear garden via two windows, including a large picture window at the rear - bringing the outside in. The exposed timber beams, together with the bespoke wood units and terrazzo worktop add natural warmth to the room. The kitchen also benefits from tiled underfloor heating and a discreet retractable screen giving some privacy from the dining room. Stepping back into the hall, you will also find a useful WC. On the first floor are four well-proportioned bedrooms and a contemporary family bathroom accessed off a long landing. There is also the potential to expand into the generous loft space (subject to any planning consent). Of particular note are the beautifully crafted hardwood windows designed to match the originals. Moving outside, the garden has been lovingly landscaped by the owners in a series of external 'rooms' to provide seclusion and colour all year round. There is a large, paved patio, mature plant and shrub border, raised flower bed, pond, greenhouse, and a shed. At the front of the house is an enclosed garden and side access to the rear garden. Offered for sale with no onward chain.