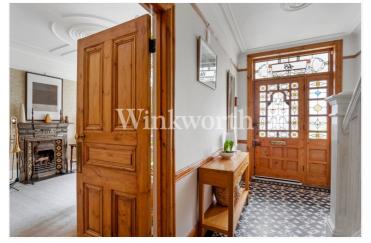

The property boasts just under 1680 Sq.ft of impressive and well-appointed living accommodation successfully blending period character with an array of creative finishing touches. The ground floor features an elegant reception room at the front of the house and a separate living room at the rear. Both rooms have high corniced ceilings and cast-iron fireplaces. A French door in the living room opens onto the patio. The rear of the house has been transformed into a stunning space showcasing a dining room and a bespoke 19'4 long kitchen beyond. The entire space has been thoughtfully designed to maximise natural light, whilst three sets of doors – two in the dining room, one in the kitchen, provide practicality to entertain both inside and alfresco. The dining room retains an original pine dresser and a gas coal fireplace. The kitchen offers a fantastic space in which to cook, whilst enjoying lovely views of the rear garden via two windows, including a large picture window at the rear - bringing the outside in. The exposed timber beams, together with the bespoke wood units and terrazzo worktop add natural warmth to the room. The kitchen also benefits from tiled underfloor heating and a discreet retractable screen giving some privacy from the dining room. Stepping back into the hall, you will also find a useful WC. On the first floor are four well-proportioned bedrooms and a contemporary family bathroom accessed off a long landing. There is also the potential to expand into the generous loft space (subject to any planning consent). Of particular note are the beautifully crafted hardwood windows designed to match the originals. Moving outside, the garden has been lovingly landscaped by the owners in a series of external 'rooms' to provide seclusion and colour all year round. There is a large, paved patio, mature plant and shrub border, raised flower bed, pond, greenhouse, and a shed. At the front of the house is an enclosed garden and side access to the rear garden. Offered for sale with no onward chain.