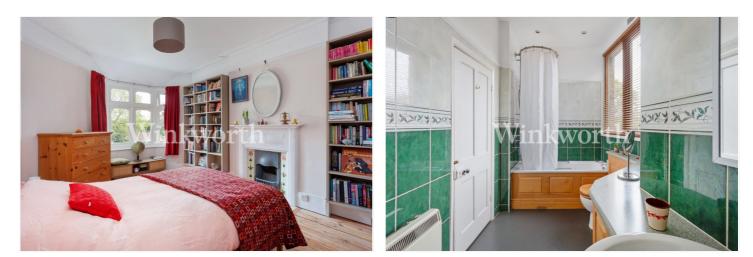

The property boasts just under 1680 Sq.ft of impressive and well-appointed living accommodation successfully blending period character with an array of creative finishing touches. The ground floor features an elegant reception room at the front of the house and a separate living room at the rear. Both rooms have high corniced ceilings and cast-iron fireplaces. A French door in the living room opens onto the patio. The rear of the house has been transformed into a stunning space showcasing a dining room and a bespoke 19'4 long kitchen beyond. The entire space has been thoughtfully designed to maximise natural light, whilst three sets of doors – two in the dining room, one in the kitchen, provide practicality to entertain both inside and alfresco. The dining room retains an original pine dresser and a gas coal fireplace. The kitchen offers a fantastic space in which to cook, whilst enjoying lovely views of the rear garden via two windows, including a large picture window at the rear - bringing the outside in. The exposed timber beams, together with the bespoke wood units and terrazzo worktop add natural warmth to the room. The kitchen also benefits from tiled underfloor heating and a discreet retractable screen giving some privacy from the dining room. Stepping back into the hall, you will also find a useful WC. On the first floor are four well-proportioned bedrooms and a contemporary family bathroom accessed off a long landing. There is also the potential to expand into the generous loft space (subject to any planning consent). Of particular note are the beautifully crafted hardwood windows designed to match the originals. Moving outside, the garden has been lovingly landscaped by the owners in a series of external 'rooms' to provide seclusion and colour all year round. There is a large, paved patio, mature plant and shrub border, raised flower bed, pond, greenhouse, and a shed. At the front of the house is an enclosed garden and side access to the rear garden. Offered for sale with no onward chain.