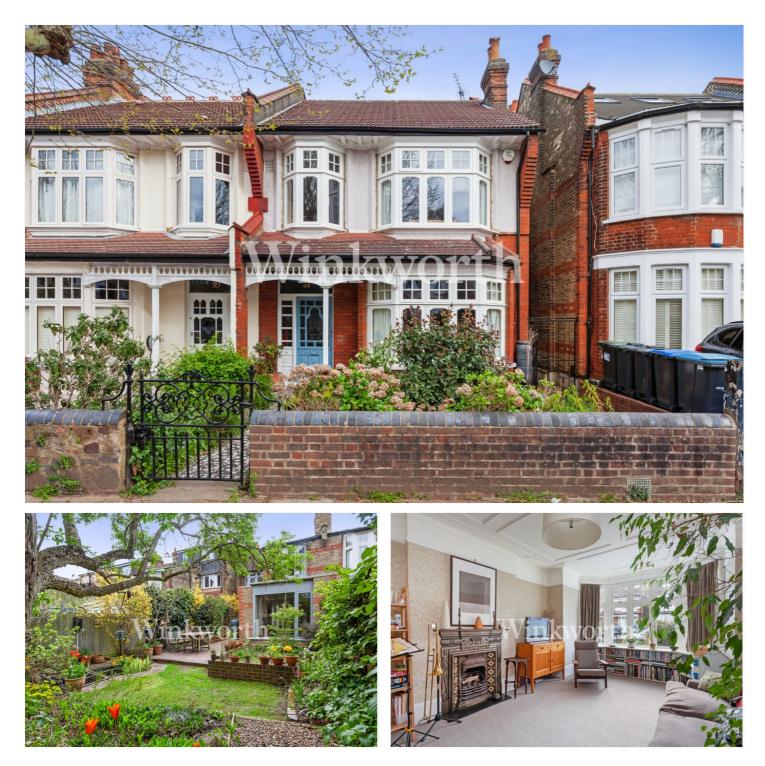

## OAKFIELD ROAD, N14 GUIDE PRICE £995,000 FREEHOLD

## A SPACIOUS FAMILY HOME SITUATED ON A DESIRABLE TREE-LINED ROAD IN SOUTHGATE.

Palmers Green | 020 8920 9900 | palmersgreen@winkworth.co.uk

## Winkworth

for every step...

A superb four bedroom, end of terrace Edwardian house with a stunning architect designed extension, situated on a desirable tree-lined road, within close proximity to Broomfield and Grovelands parks, as well as Palmers Green mainline station (to Moorgate) and Southgate tube (Piccadilly line).

The property boasts just under 1680 Sq.ft of impressive and well-appointed living accommodation successfully blending period character with an array of creative finishing touches. The ground floor features an elegant reception room at the front of the house and a separate living room at the rear. Both rooms have high corniced ceilings and cast-iron fireplaces. A French door in the living room opens onto the patio. The rear of the house has been transformed into a stunning space showcasing a dining room and a bespoke 19'4 long kitchen beyond. The entire space has been thoughtfully designed to maximise natural light, whilst three sets of doors – two in the dining room, one in the kitchen, provide practicality to entertain both inside and alfresco. The dining room retains an original pine dresser and a gas coal fireplace. The kitchen offers a fantastic space in which to cook, whilst enjoying lovely views of the rear garden via two windows, including a large picture window at the rear - bringing the outside in. The exposed timber beams, together with the bespoke wood units and terrazzo worktop add natural warmth to the room. The kitchen also benefits from tiled underfloor heating and a discreet retractable screen giving some privacy from the dining room. Stepping back into the hall, you will also find a useful WC. On the first floor are four well-proportioned bedrooms and a contemporary family bathroom accessed off a long landing. There is also the potential to expand into the generous loft space (subject to any planning consent). Of particular note are the beautifully crafted hardwood windows designed to match the originals. Moving outside, the garden has been lovingly landscaped by the owners in a series of external 'rooms' to provide seclusion and colour all year round. There is a large, paved patio, mature plant and shrub border, raised flower bed, pond, greenhouse, and a shed. At the front of the house is an enclosed garden and side access to the rear garden. Offered for sale with no onward chain.