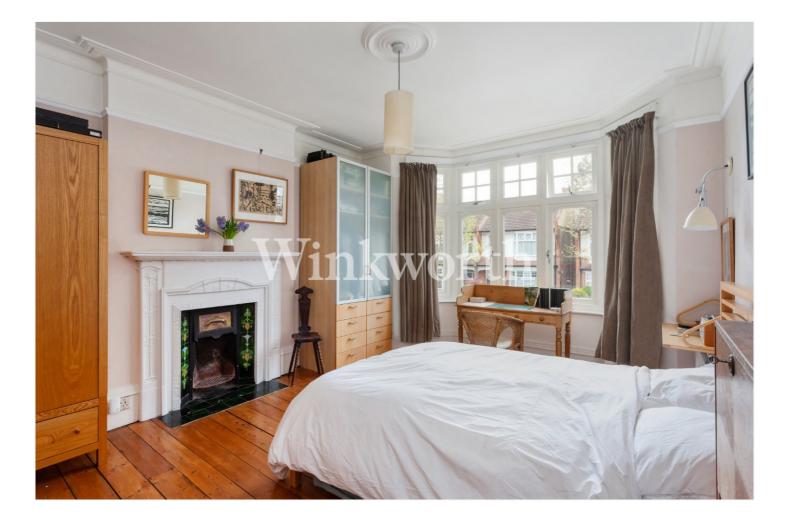

The property boasts just under 1680 Sq.ft of impressive and well-appointed living accommodation successfully blending period character with an array of creative finishing touches. The ground floor features an elegant reception room at the front of the house and a separate living room at the rear. Both rooms have high corniced ceilings and cast-iron fireplaces. A French door in the living room opens onto the patio. The rear of the house has been transformed into a stunning space showcasing a dining room and a bespoke 19'4 long kitchen beyond. The entire space has been thoughtfully designed to maximise natural light, whilst three sets of doors – two in the dining room, one in the kitchen, provide practicality to entertain both inside and alfresco. The dining room retains an original pine dresser and a gas coal fireplace. The kitchen offers a fantastic space in which to cook, whilst enjoying lovely views of the rear garden via two windows, including a large picture window at the rear - bringing the outside in. The exposed timber beams, together with the bespoke wood units and terrazzo worktop add natural warmth to the room. The kitchen also benefits from tiled underfloor heating and a discreet retractable screen giving some privacy from the dining room. Stepping back into the hall, you will also find a useful WC. On the first floor are four well-proportioned bedrooms and a contemporary family bathroom accessed off a long landing. There is also the potential to expand into the generous loft space (subject to any planning consent). Of particular note are the beautifully crafted hardwood windows designed to match the originals. Moving outside, the garden has been lovingly landscaped by the owners in a series of external 'rooms' to provide seclusion and colour all year round. There is a large, paved patio, mature plant and shrub border, raised flower bed, pond, greenhouse, and a shed. At the front of the house is an enclosed garden and side access to the rear garden. Offered for sale with no onward chain.