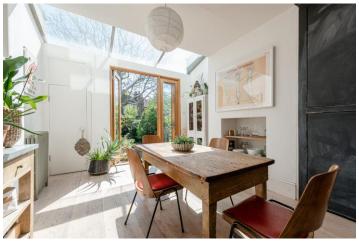

The kitchen is bespoke, with Walnut wood counters and space for a dining table. The glass roof panels and full height doors flood this area with natural light, with views directly over the garden.

The garden has been landscaped with trees and an array of plants. It is a great sun trap being South-East facing. Additionally, on the ground floor is a study/office and utility room with guest WC.