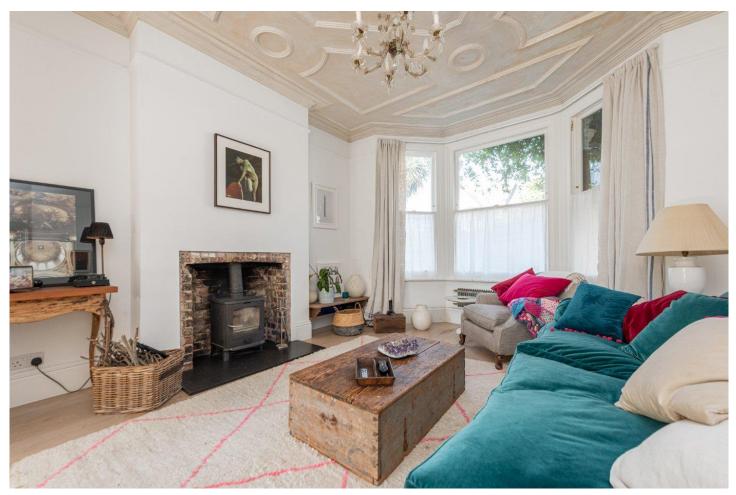

Winkworth

This fantastic four bedroom family home has accommodation spread over 1,761 sqft. The ground floor comprises of a double reception room to the front, with period ceiling details, exposed brick chimney and log burner. In the second reception room, there is built in book shelving to create a library/reading area.

The main family bathroom was recently re-fitted and has a luxury feel featuring a freestanding roll top bath and separate shower enclosure.

Winkworth

The property is in fantastic condition throughout and benefits hugely from potential to extend on the ground floor and in to the loft space (STPP).