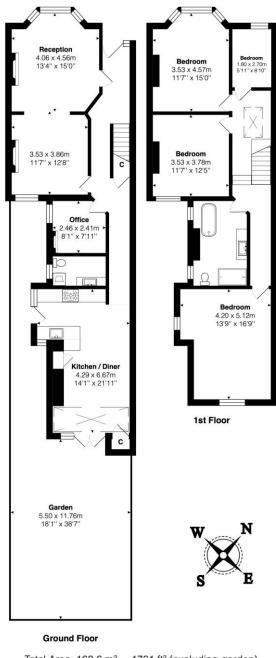

Winkworth

This fantastic four bedroom family home has accommodation spread over 1,761 sqft. The ground floor comprises of a double reception room to the front, with period ceiling details, exposed brick chimney and log burner. In the second reception room, there is built in book shelving to create a library/reading area.

The kitchen is bespoke, with Walnut wood counters and space for a dining table. The glass roof panels and full height doors flood this area with natural light, with views directly over the garden.

The garden has been landscaped with trees and an array of plants. It is a great sun trap being South-East facing. Additionally, on the ground floor is a study/office and utility room with guest WC.

On the first floor the landing has vaulted ceilings and follows the usual Victorian layout with three spacious double bedrooms, and smaller fourth bedroom. The rear double bedroom

also has plumbing in place for an en-suite.

winkworth.co.uk See things differently

Total Area: 163.6  $m^2$  ... 1761  $ft^2$  (excluding garden) All measurements are approximate and for display purposes only

This floorplan is for illustration purposes only and is not to scale. The position and size of doors, windows, appliances and other features are approximate.