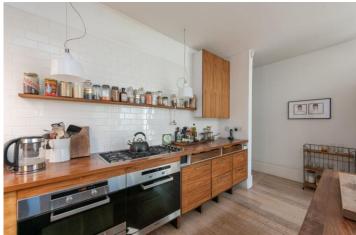

The kitchen is bespoke, with Walnut wood counters and space for a dining table. The glass roof panels and full height doors flood this area with natural light, with views directly over the garden.

The garden has been landscaped with trees and an array of plants. It is a great sun trap being South-East facing. Additionally, on the ground floor is a study/office and utility room with guest WC.