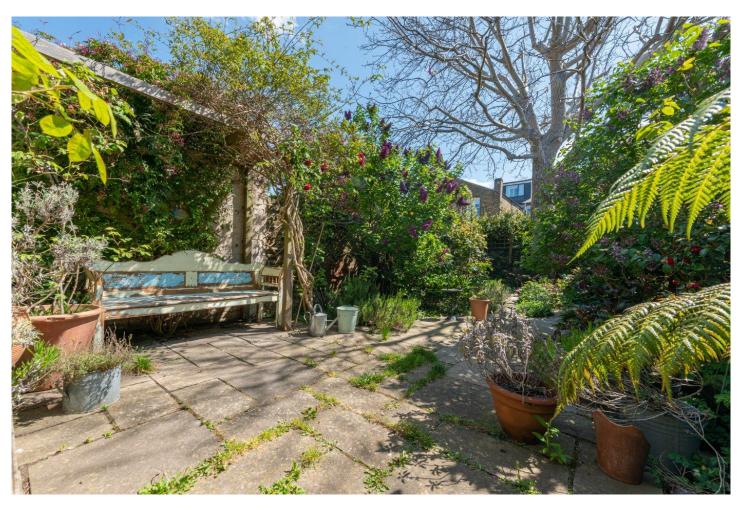

The kitchen is bespoke, with Walnut wood counters and space for a dining table. The glass roof panels and full height doors flood this area with natural light, with views directly over the garden.

The garden has been landscaped with trees and an array of plants. It is a great sun trap being South-East facing. Additionally, on the ground floor is a study/office and utility room with guest WC.