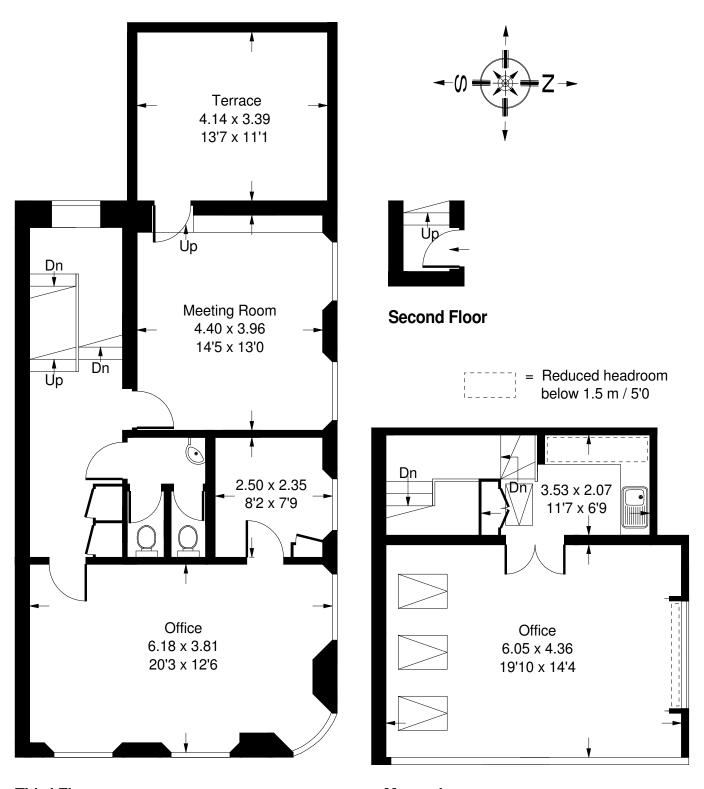

# Fulham Road, SW10

Approx. Gross Internal Area 105.9 sq m / 1140 sq ft

Third Floor Mezzanine

#### Description

Enjoying a position on the 3rd & 4th floors of this landmark corner building, these fabulous duplex (1,140 sq.ft. (105.9sq.m.) offices boast incredible natural light, vaulted ceilings, a striking mezzanine area, private boardroom and the rare attribute of a large roof terrace, all of which is supremely elevated with views towards West and Central London. There is an impressive entrance to the office suites and well appointed, self-contained kitchen and bathroom areas for exclusive use.