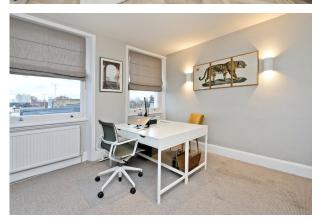

#### Description

Enjoying a position on the 3rd & 4th floors of this landmark corner building, these fabulous duplex (1,140 sq.ft. (105.9sq.m.) offices boast incredible natural light, vaulted ceilings, a striking mezzanine area, private boardroom and the rare attribute of a large roof terrace, all of which is supremely elevated with views towards West and Central London. There is an impressive entrance to the office suites and well appointed, self-contained kitchen and bathroom areas for exclusive use.