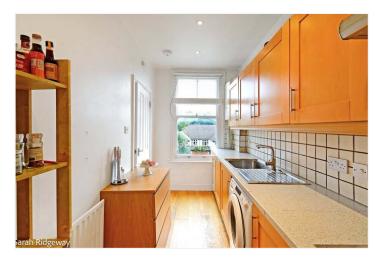

## **DESCRIPTION:**

This wonderful and spacious two double bedroom flat is situated in a central East Dulwich location. The property offers two bedrooms, one of which can be used as a home office, spacious bathroom, a gally kitchen and spacious reception. The property offers access to a shared garden to the rear. Benefitting from easy access to the bars, restaurants, shops and cinema on Lordship Lane. Transport links are direct into Central London and beyond via East Dulwich for direct links to London Bridge, Peckham Rye station for the overground or Forest Hill for the East London line. This is a wonderful flat in a superb location.

## **AT A GLANCE**

- Two Double Bedrooms
- First Floor Flat
- Spacious Reception
- Galley Modern Kitchen
- Modern Bathroom
- Shared Garden
- Share Of Freehold
- Chain Free