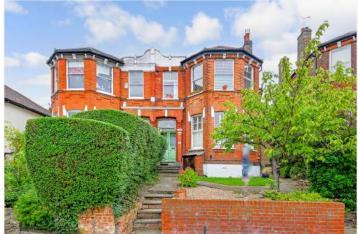

UNDERHILL ROAD, EAST DULWICH, SE22 OIEO £385,000 SHARE OF FREEHOLD

## **DESCRIPTION:**

This wonderful and spacious two double bedroom flat is situated in a central East Dulwich location. The property offers two bedrooms, one of which can be used as a home office, spacious bathroom, a gally kitchen and spacious reception. The property offers access to a shared garden to the rear. Benefitting from easy access to the bars, restaurants, shops and cinema on Lordship Lane. Transport links are direct into Central London and beyond via East Dulwich for direct links to London Bridge, Peckham Rye station for the overground or Forest Hill for the East London line. This is a wonderful flat in a superb location.