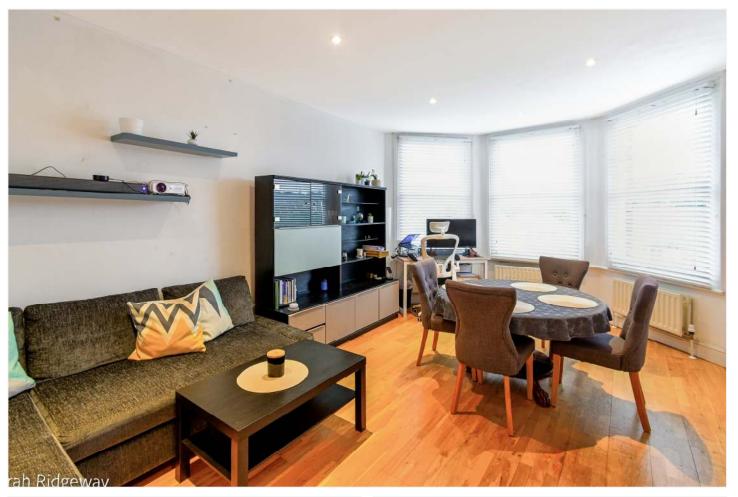

## **DESCRIPTION:**

This wonderful and spacious two double bedroom flat is situated in a central East Dulwich location. The property offers two bedrooms, one of which can be used as a home office, spacious bathroom, a gally kitchen and spacious reception. The property offers access to a shared garden to the rear. Benefitting from easy access to the bars, restaurants, shops and cinema on Lordship Lane. Transport links are direct into Central London and beyond via East Dulwich for direct links to London Bridge, Peckham Rye station for the overground or Forest Hill for the East London line. This is a wonderful flat in a superb location.

## **AT A GLANCE**

- Two Double Bedrooms
- First Floor Flat
- Spacious Reception
- Galley Modern Kitchen
- Modern Bathroom
- Shared Garden
- Share Of Freehold
- Chain Free