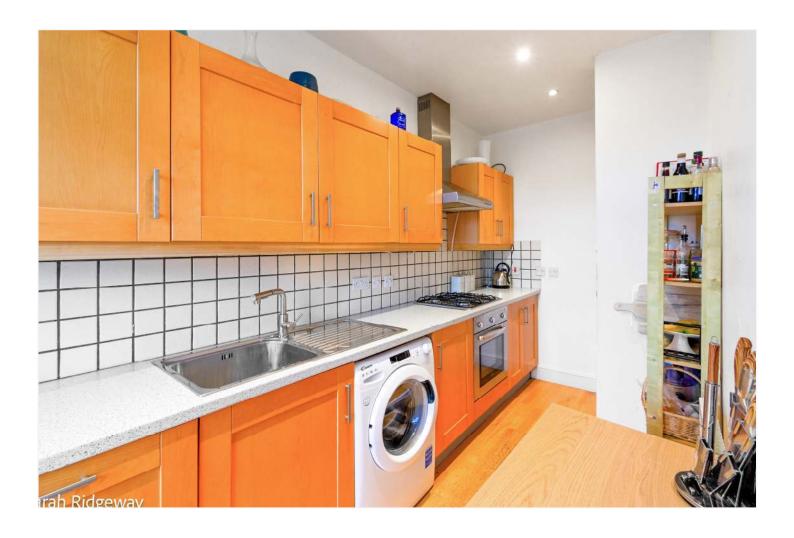

## **DESCRIPTION:**

This wonderful and spacious two double bedroom flat is situated in a central East Dulwich location. The property offers two bedrooms, one of which can be used as a home office, spacious bathroom, a gally kitchen and spacious reception. The property offers access to a shared garden to the rear. Benefitting from easy access to the bars, restaurants, shops and cinema on Lordship Lane. Transport links are direct into Central London and beyond via East Dulwich for direct links to London Bridge, Peckham Rye station for the overground or Forest Hill for the East London line. This is a wonderful flat in a superb location.

## **AT A GLANCE**

- Two Double Bedrooms
- First Floor Flat
- Spacious Reception
- Galley Modern Kitchen
- Modern Bathroom
- Shared Garden
- Share Of Freehold
- Chain Free