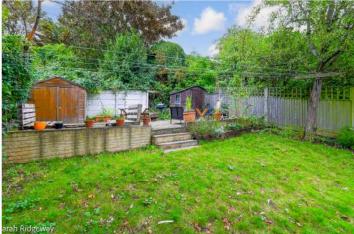

## **DESCRIPTION:**

This wonderful and spacious two double bedroom flat is situated in a central East Dulwich location. The property offers two bedrooms, one of which can be used as a home office, spacious bathroom, a gally kitchen and spacious reception. The property offers access to a shared garden to the rear. Benefitting from easy access to the bars, restaurants, shops and cinema on Lordship Lane. Transport links are direct into Central London and beyond via East Dulwich for direct links to London Bridge, Peckham Rye station for the overground or Forest Hill for the East London line. This is a wonderful flat in a superb location.

## **AT A GLANCE**

- Two Double Bedrooms
- First Floor Flat
- Spacious Reception
- Galley Modern Kitchen
- Modern Bathroom
- Shared Garden
- Share Of Freehold
- Chain Free

## **Underhill Road** Shared Garden 36'5" x 28'7" (11.11m x 8.72m) Bedroom 13'2" x 9'1" (4.02m x 2.78m) Kitchen 14'1" x 5'10" (4.29m x 1.78m) Approx. Gross Internal Floor Area 668 sq. ft / 62.11 sq. m Illustration for identification purposes only, measurements are approximate, not to scale. Produced by Elements Property