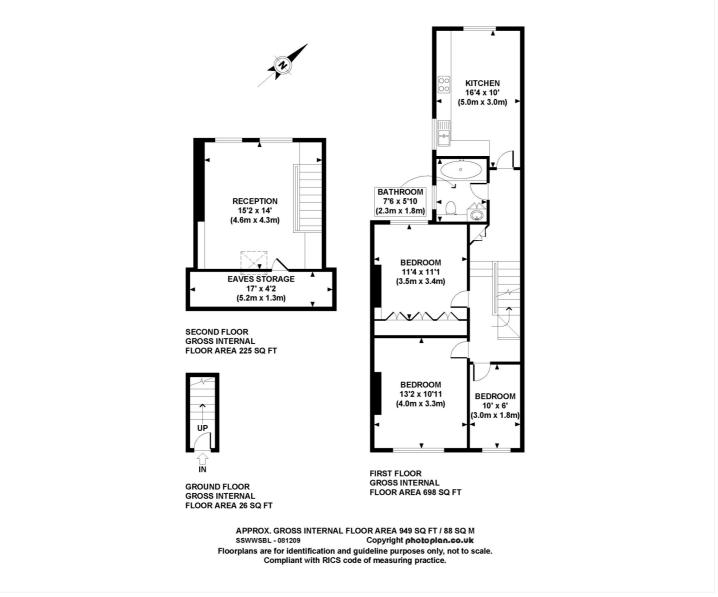

# **DESCRIPTION:**

The property comprises a large dual aspect eat-in kitchen, two good sized bedrooms and a study/dressing room, a generous and stylish reception room and a modern bathroom.

Ideally located close to all amenities including Westfield shopping centre and transport links at Shepherds Bush.

This floorplan is for illustration purposes only and is not to scale. The position and size of doors, windows, appliances and other features are approximate.

LOCAL AUTHORITY: Hammersmith & Fulham

**COUNCIL TAX BAND: D** 