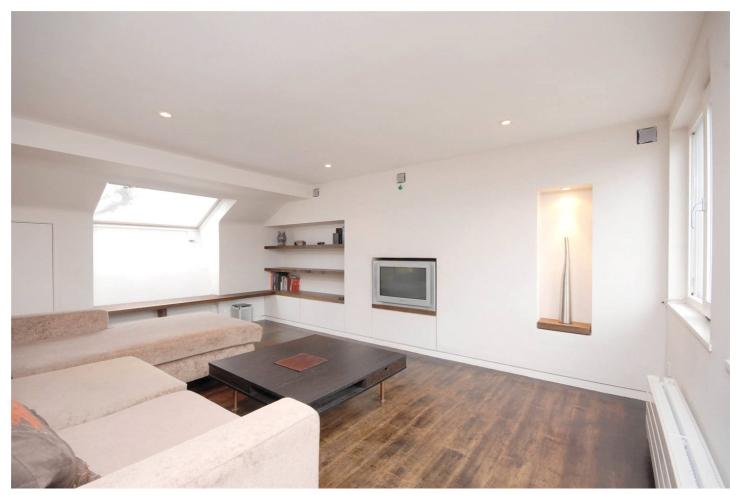

# **DESCRIPTION:**

The property comprises a large dual aspect eat-in kitchen, two good sized bedrooms and a study/dressing room, a generous and stylish reception room and a modern bathroom.

Ideally located close to all amenities including Westfield shopping centre and transport links at Shepherds Bush.