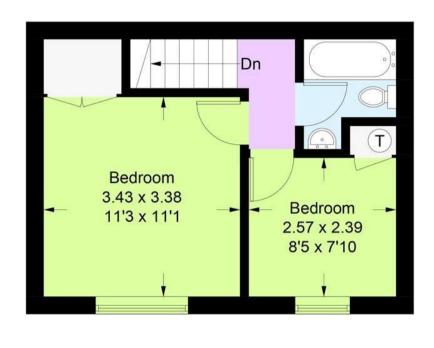

## **Cumberland Way**

Approximate Gross Internal Area = 57.3 sq m / 616 sq ft

First Floor 291 Sq ft

## Winkworth

Illustration for identification purposes only, measurements are approximate, not to scale. FloorplansUsketch.com © 2023 (ID933780)

Wokingham | 01189 072777 | wokingham@winkworth.co.uk

Winkworth wishes to inform prospective buyers and tenants that these particulars are a guide and act as information only. All our details are given in good faith and believed to be correct at the time of printing but they don't form part of an offer or contract. No Winkworth employee has authority to make or give any representation or warranty in relation to this property. All fixtures and fittings, whether fitted or not are deemed removable by the vendor unless stated otherwise and room sizes are measured between internal wall surfaces, including furnishings.