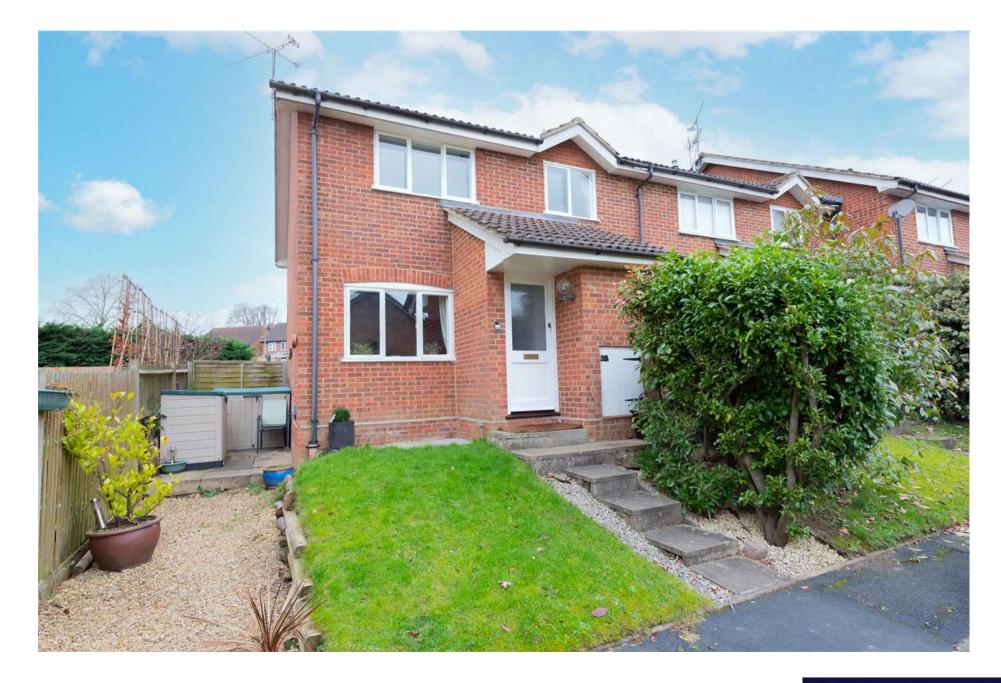

## CUMBERLAND WAY, BERKSHIRE, RG41

A well presented two double bedroom end of terrace house situated in a sought after cul-de-sac on the ever popular Woosehill development.

The accommodation boasts a spacious lounge/dining room, a separate kitchen, a downstairs cloakroom, two double bedrooms and a modern family bathroom.

The property offers a private outside area to the front and side which is well presented and maintained by the current owner. Other advantages are the two allocated parking spaces and NO ONWARD CHAIN.