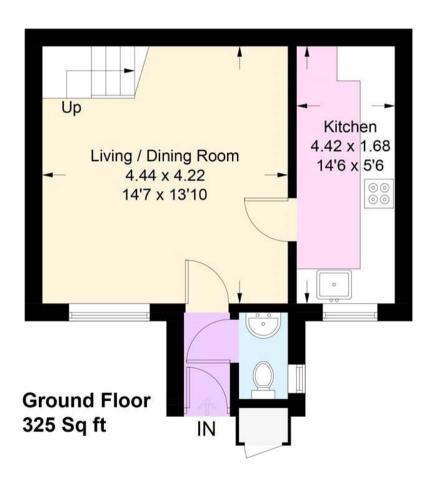

## **Cumberland Way**

Approximate Gross Internal Area = 57.3 sq m / 616 sq ft

First Floor 291 Sq ft

## Winkworth

Illustration for identification purposes only, measurements are approximate, not to scale. FloorplansUsketch.com © 2023 (ID933780)

Wokingham | 01189 072777 | wokingham@winkworth.co.uk

Winkworth wishes to inform prospective buyers and tenants that these particulars are a guide and act as information only. All our details are given in good faith and believed to be correct at the time of printing but they don't form part of an offer or contract. No Winkworth employee has authority to make or give any representation or warranty in relation to this property. All fixtures and fittings, whether fitted or not are deemed removable by the vendor unless stated otherwise and room sizes are measured between internal wall surfaces, including furnishings.