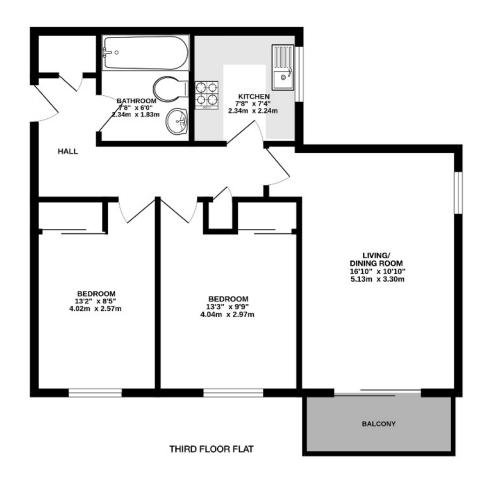

#### AT A GLANCE...

- Communal Entrance
- Telephone Entry System
- Entrance Hall
- Living/Dining Room 16'10" x 10'10" (5.13m x 3.30m)
- Kitchen 7'8" x 7'4" (2.34m x 2.24m)
- Bedroom 1- 13'3" x 9'9" (4.04m x 2.97m)
- Bedroom 2 13'2" x 8'5" (4.02m x 2.57m)
- Family Bathroom 7'8" x 6'0" (2.34m x 1.83m)
- Balcony
- Allocated Parking Space
- Garage

# Basing Road, Banstead

INTERNAL FLOOR AREA (APPROX.) 650 sq ft/ 60.4 sq m

Whilst every attempt has been made to ensure the accuracy of this floor plan, measurement of doors, windows, rooms and any other items are approximate and no responsibility is taken for any error, omission or mis-statement. Made with Metropix © 2024.