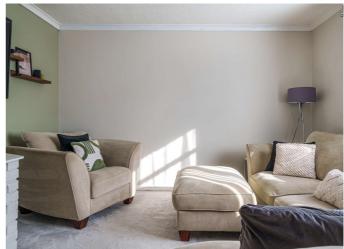

#### **Ground Floor:**

Entrance Hall - Good sized hallway with staircase rising to the first floor, archway to understairs storage area, meter cupboard, radiator.

Living Room - Large double glazed windows with views over the front garden, feature brick fireplace, radiator, coved ceiling, dimmer switch.