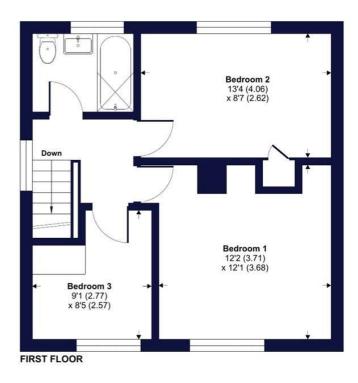

### First floor:

First Floor Landing - Access to loft space, double glazed windows to side aspect, doors opening into all first floor rooms.

Bedroom One - Double glazed windows with aspect to front. Double radiator, coved ceiling.

Bedroom Two - Double glazed windows with aspect to rear, double radiator, built-in storage cupboard, coved ceiling.

Bedroom Three Double glazed windows with aspect to front, radiator, coved ceiling.

Bathroom - Newly fitted with white suite comprising panelled bath with shower over, glass screen, wash hand basin with vanity unit, low level WC. Attractive black heated towel rail, coved ceiling, obscure double glazed windows to rear.

## Sheridan Road, Exeter, EX4

Approximate Area = 980 sq ft / 91 sq m
For identification only - Not to scale

RICS Certified Property Measurer

Floor plan produced in accordance with RICS Property Measurement Standards incorporati International Property Measurement Standards (IPMS2 Residential). © n/checom 2023. Produced for Winkworth. REF: 1028618.