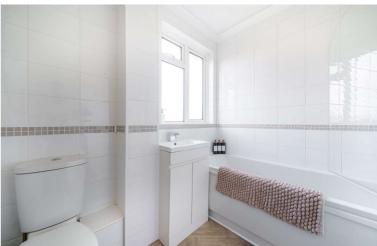

Bedroom Two - Double glazed windows with aspect to rear, double radiator, built-in storage cupboard, coved ceiling.

Bedroom Three Double glazed windows with aspect to front, radiator, coved ceiling.

Bathroom - Newly fitted with white suite comprising panelled bath with shower over, glass screen, wash hand basin with vanity unit, low level WC. Attractive black heated towel rail, coved ceiling, obscure double glazed windows to rear.