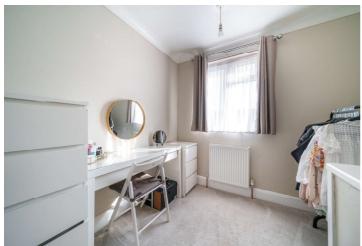

Bedroom Two - Double glazed windows with aspect to rear, double radiator, built-in storage cupboard, coved ceiling.

Bedroom Three Double glazed windows with aspect to front, radiator, coved ceiling.

Bathroom - Newly fitted with white suite comprising panelled bath with shower over, glass screen, wash hand basin with vanity unit, low level WC. Attractive black heated towel rail, coved ceiling, obscure double glazed windows to rear.