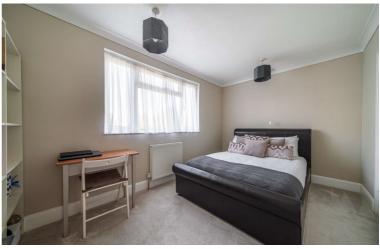

### First floor:

First Floor Landing - Access to loft space, double glazed windows to side aspect, doors opening into all first floor rooms.

Bedroom One - Double glazed windows with aspect to front. Double radiator, coved ceiling.