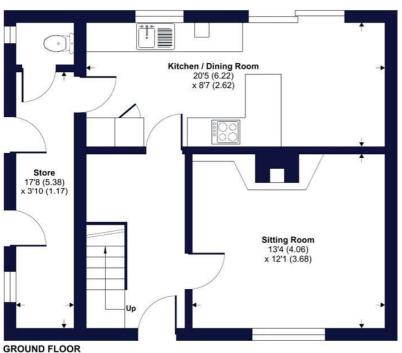

#### **Ground Floor:**

Entrance Hall - Good sized hallway with staircase rising to the first floor, archway to understairs storage area, meter cupboard, radiator.

Living Room - Large double glazed windows with views over the front garden, feature brick fireplace, radiator, coved ceiling, dimmer switch.

Kitchen - Newly fitted with a selection of wall and base units, inset stainless steel sink unit with mixer tap. Integrated fridge freezer and dishwasher, electric hob with extractor over, plumbing and space for washing machine, cupboard housing gas combi boiler, useful breakfast bar. Double glazed window and newly fitted patio doors taking full advantage of the views over the rear garden, door to side workshop.

Side Lobby/workshop - Half glazed door to the garden, door to downstairs cloakroom.

Cloakroom - Low level WC, window to side.

## Sheridan Road, Exeter, EX4

Approximate Area = 980 sq ft / 91 sq m
For identification only - Not to scale

RICS Certified Property Measurer

Floor plan produced in accordance with RICS Property Measurement Standards incorporati International Property Measurement Standards (IPMS2 Residential). © n/checom 2023. Produced for Winkworth. REF: 1028618.