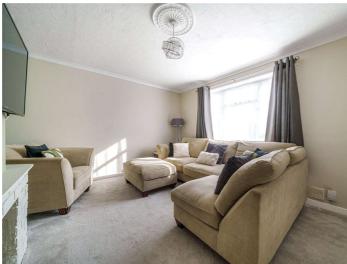

#### **Ground Floor:**

Entrance Hall - Good sized hallway with staircase rising to the first floor, archway to understairs storage area, meter cupboard, radiator.

Living Room - Large double glazed windows with views over the front garden, feature brick fireplace, radiator, coved ceiling, dimmer switch.