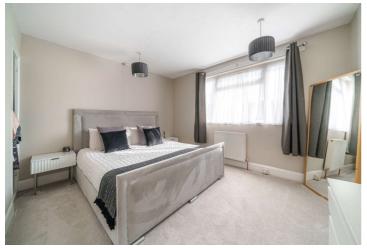

### First floor:

First Floor Landing - Access to loft space, double glazed windows to side aspect, doors opening into all first floor rooms.

Bedroom One - Double glazed windows with aspect to front. Double radiator, coved ceiling.