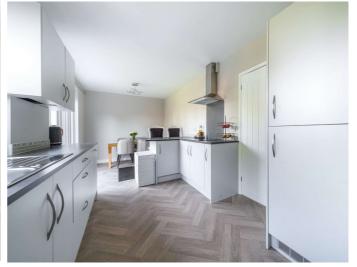

Kitchen - Newly fitted with a selection of wall and base units, inset stainless steel sink unit with mixer tap. Integrated fridge freezer and dishwasher, electric hob with extractor over, plumbing and space for washing machine, cupboard housing gas combi boiler, useful breakfast bar. Double glazed window and newly fitted patio doors taking full advantage of the views over the rear garden, door to side workshop.