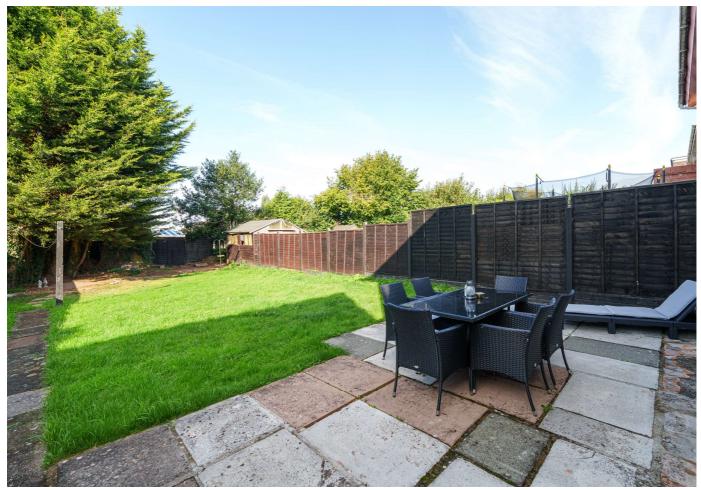

### Outside:

To the front of the property is mostly laid to lawn with picket fence surround, double gates opening onto an off street car hardstanding space, pedestrian access then leads alongside the house with a timber gate opening onto the rear. A feature of the property is the very good sized fully enclosed rear garden, good sized patio area and the rest of the garden is mostly laid to lawn with a mature conifer tree to the rear of the garden. Timber built storage shed.