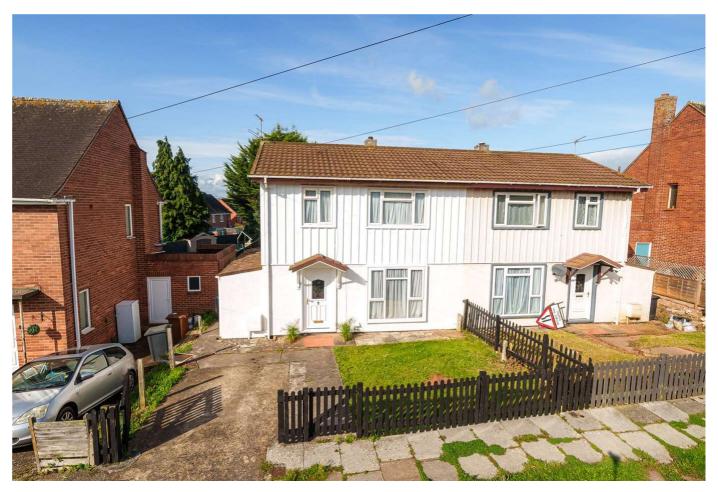

# Sheridan Road, Exeter, EX4 8EY

This semi-detached house is situated in a popular location in Exeter. The property benefits from good sized sitting room, modern kitchen, ground floor cloakroom, 3 bedrooms & bathroom. Outside there is a private driveway & large enclosed rear garden.

### Outside:

To the front of the property is mostly laid to lawn with picket fence surround, double gates opening onto an off street car hardstanding space, pedestrian access then leads alongside the house with a timber gate opening onto the rear. A feature of the property is the very good sized fully enclosed rear garden, good sized patio area and the rest of the garden is mostly laid to lawn with a mature conifer tree to the rear of the garden. Timber built storage shed.