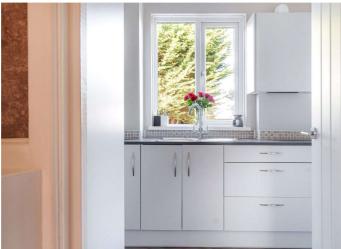

Kitchen - Newly fitted with a selection of wall and base units, inset stainless steel sink unit with mixer tap. Integrated fridge freezer and dishwasher, electric hob with extractor over, plumbing and space for washing machine, cupboard housing gas combi boiler, useful breakfast bar. Double glazed window and newly fitted patio doors taking full advantage of the views over the rear garden, door to side workshop.