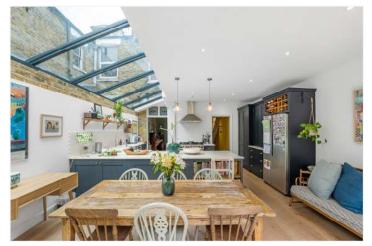

#### **DESCRIPTION:**

A truly remarkable Victorian home, situated in a highly sought after location in Nunhead. Tastefully and beautifully finished, this family home is offered to the market in fantastic condition. Comprising a spacious reception, complete with original fireplace, high ceilings and bespoke joinery. A spacious second reception leads through to a fully extended kitchen diner, finished to an impressive, high standard. The kitchen boasts engineered wood flooring, built in appliances, range cooker and tonnes of storage. The ground floor further boasts a small cellar and downstairs WC. The first floor comprises three spacious double bedrooms and two family bathrooms, all bedrooms boast original features and sash windows. There is potential to extend further in to the loft STPP, making a very large five double bedroom family home. Located within easy reach of the open green spaces of Peckham Rye Park and local amenities. In addition, access to transport links including Peckham Rye, Honor Oak and Nunhead stations are within easy walking distance with connections to Central London, The City, Canary Wharf and beyond. This is a fantastic • Close To Peckham family house in a superb location with early viewing recommended.