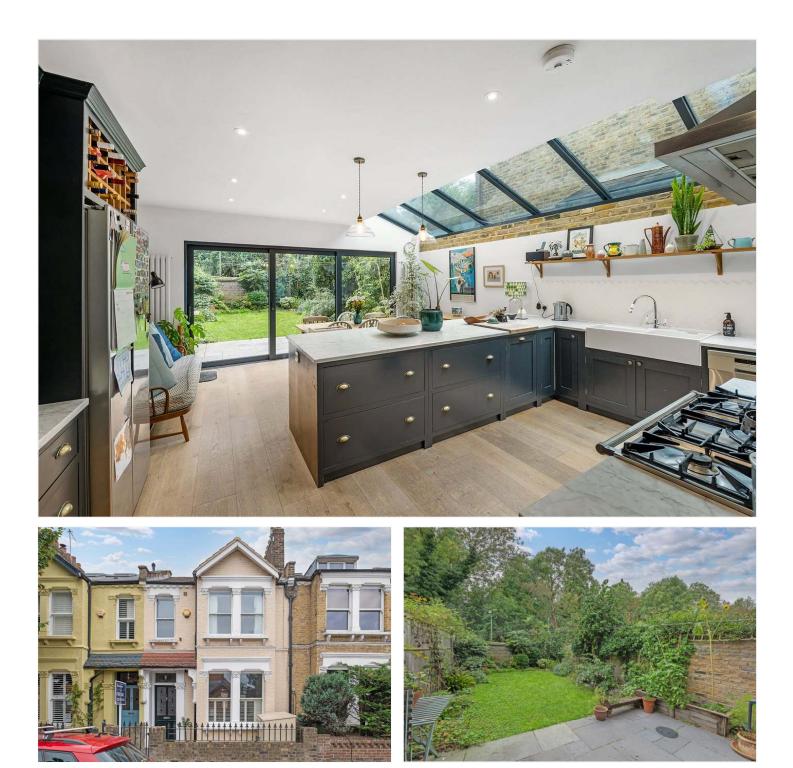

#### **DESCRIPTION:**

A truly remarkable Victorian home, situated in a highly sought after location in Nunhead. Tastefully and beautifully finished, this family home is offered to the market in fantastic condition. Comprising a spacious reception, complete with original fireplace, high ceilings and bespoke joinery. A spacious second reception leads through to a fully extended kitchen diner, finished to an impressive, high standard. The kitchen boasts engineered wood flooring, built in appliances, range cooker and tonnes of storage. The ground floor further boasts a small cellar and downstairs WC. The first floor comprises three spacious double bedrooms and two family bathrooms, all bedrooms boast original features and sash windows. There is potential to extend further in to the loft STPP, making a very large five double bedroom family home. Located within easy reach of the open green spaces of Peckham Rye Park and local amenities. In addition, access to transport links including Peckham Rye, Honor Oak and Nunhead stations are within easy walking distance with connections to Central London, The City, Canary Wharf and beyond. This is a fantastic • Close To Peckham family house in a superb location with early viewing recommended.

#### AT A GLANCE

- Three Double Bedrooms
- Victorian Terraced House
- Two Receptions
- Extended Kitchen-Diner
- Two Bathrooms & Downstairs Cloakroom
- Cellar
- Potential To Extend Into The Loft STPP
- Rye Park