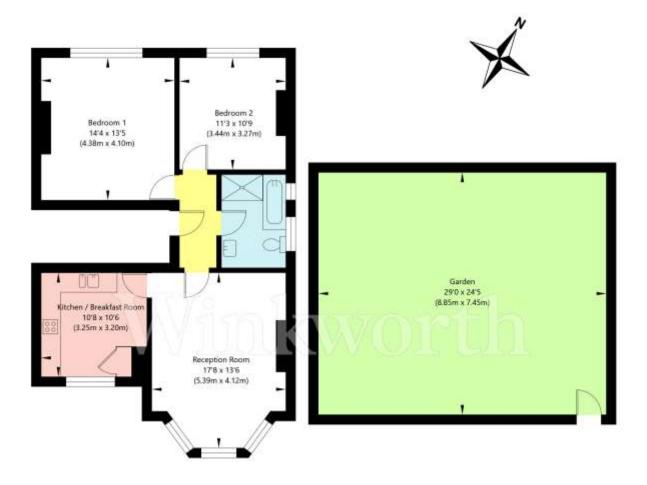

## Ravenscroft Avenue, Golders Green, London, NW11 0RY

First Floor GROSS INTERNAL FLOOR AREA APPROX. 71.31 SQ M / 768 SQ FT

APPROXIMATE GROSS INTERNAL FLOOR AREA 71.31 SQ M / 768 SQ FT
THIS FLOOR PLAN IS FOR ILLUSTRATIVE PURPOSES ONLY AND
SHOULD BE USED FOR THIS PURPOSE BY PROSPECTIVE APPLICANTS AS ITS NOT TO SCALE.