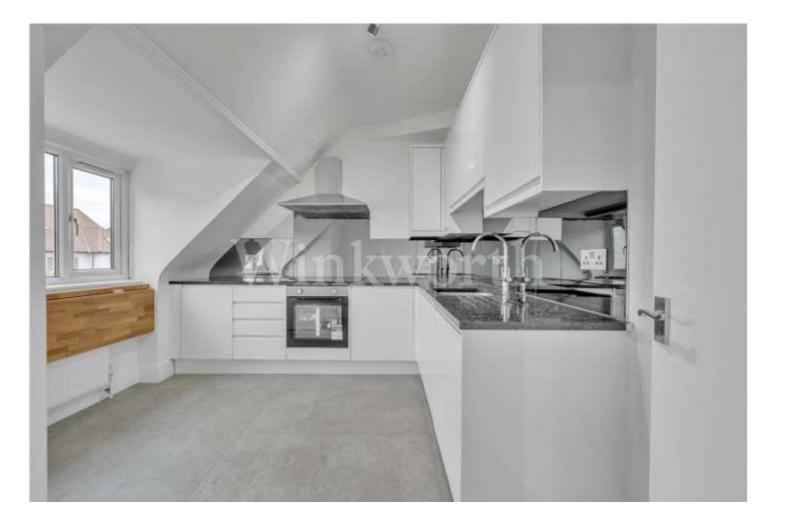

Unlike most contemporary flats, the apartment has a separate, very spacious kitchen/ breakfast room with built in appliances. In addition, both bedrooms are large and the luxury bathroom has both a bath and separate shower cubicle.