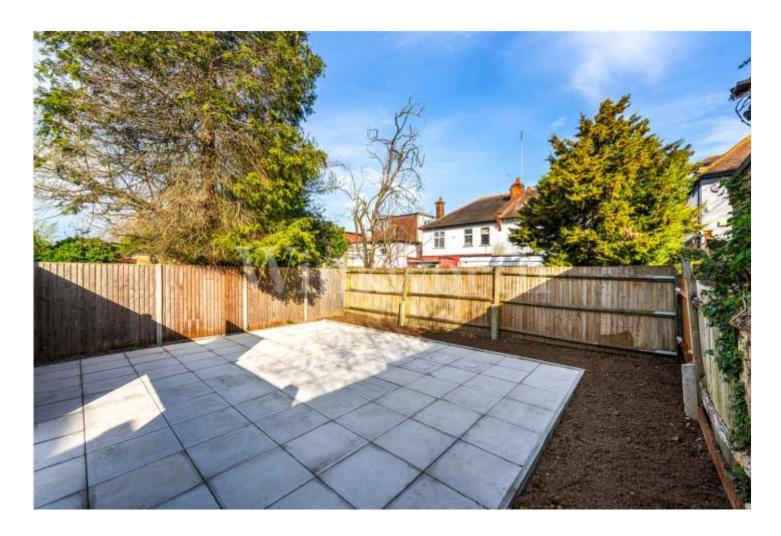

Of particular benefit is also the private rear garden (accessed down the side of the building). Overall this is a highly desirable 1<sup>st</sup> floor conversion with large rooms, high ceilings, a separate kitchen/breakfast room and its own garden. It ticks all the boxes!!