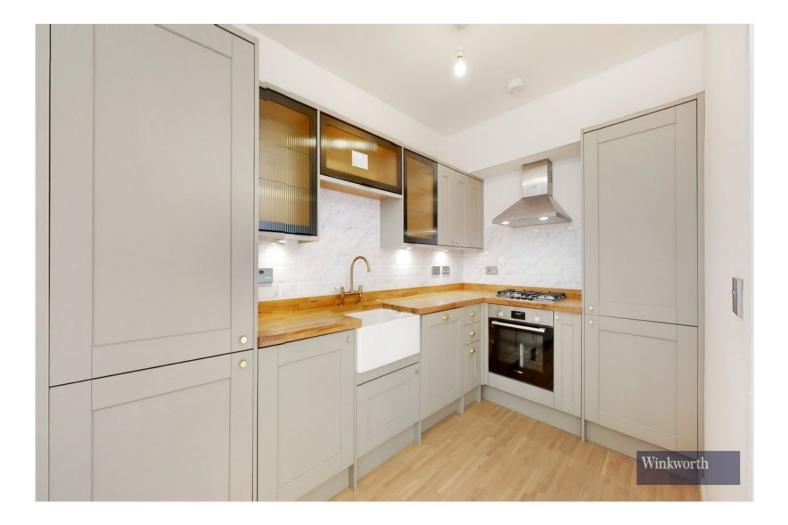

Step into this captivating apartment and be greeted by a spacious open plan kitchen/living room adorned with a charming farmhouse-style design. The kitchen boasts elegant splashback tiling, integrated appliances, and a gas hob, while offering seamless access to a delightful private balcony, perfect for indulging in relaxation or entertaining guests. The master bedroom offers ample space, ensuring a comfortable retreat, while a second double bedroom provides versatility for various living arrangements. The modern family bathroom features mosaic style flooring, enhancing the contemporary aesthetic of the apartment.