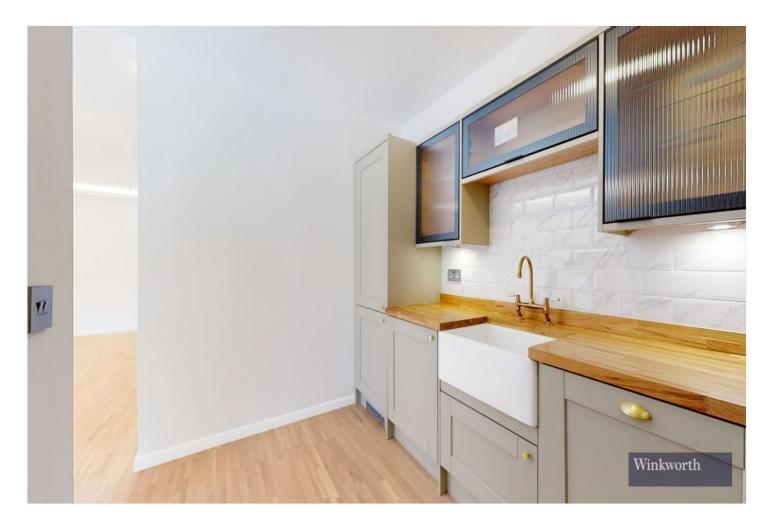

Step into this captivating apartment and be greeted by a spacious open plan kitchen/living room adorned with a charming farmhouse-style design. The kitchen boasts elegant splashback tiling, integrated appliances, and a gas hob, while offering seamless access to a delightful private balcony, perfect for indulging in relaxation or entertaining guests. The master bedroom offers ample space, ensuring a comfortable retreat, while a second double bedroom provides versatility for various living arrangements. The modern family bathroom features mosaic style flooring, enhancing the contemporary aesthetic of the apartment.