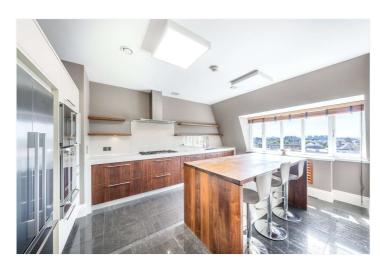

## WELLINGTON COURT, ST JOHN'S WOOD, LONDON, NW8 €2,150,000 LEASEHOLD

A wonderful penthouse apartment, set within this secure, portered development, with an allocated parking space, less than 100 metres away from St John's Wood High Street and Underground Station (Jubilee line). This incredibly bright property benefits from panoramic views and a bespoke fitted kitchen, with Miele and Gaggenau appliances, as well as a natural wood counter top and breakfast bar. Furthermore, the property has air-conditioning and en-suite bath/shower rooms to each of the bedrooms. Offered for sale with no onward chain.

Principal Bedroom with En-Suite Bathroom | Two Further Bedrooms with En-Suite Shower Room | Reception Room | Separate Kitchen/Dining Room | Guest WC | Allocated Parking Space | Air Conditioning | Passenger Lift Directly into Property | Leasehold