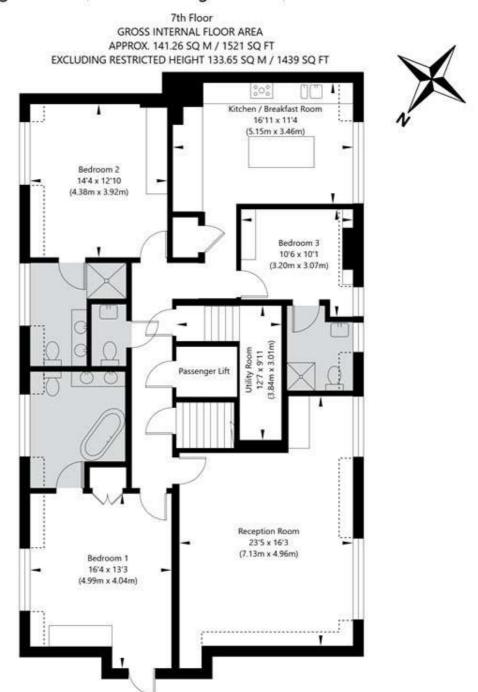

## Wellington Court, 55-67 Wellington Road, London NW8 9TB

APPROXIMATE GROSS INTERNAL FLOOR AREA 141.26 SQ M / 1521 SQ FT
APPROXIMATE GROSS INTERNAL FLOOR AREA EXCLUDING RESTRICTED HEIGHT 133.65 SQ M / 1439 SQ FT

THIS FLOOR PLAN IS FOR ILLUSTRATIVE PURPOSES ONLY AND SHOULD BE USED FOR THIS PURPOSE BY PROSPECTIVE APPLICANTS AS ITS NOT TO SCALE.

(c) AMBERSHORE PIX LIMITED / PHOTO - VIDEO - FLOOR PLANS / 0800 999 1577 / WWW.AMBERSHOREPIX.CO.UK