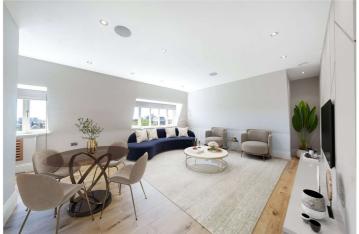

## WELLINGTON COURT, ST JOHN'S WOOD, LONDON, NW8 €2,150,000 LEASEHOLD

A wonderful penthouse apartment, set within this secure, portered development, with an allocated parking space, less than 100 metres away from St John's Wood High Street and Underground Station (Jubilee line). This incredibly bright property benefits from panoramic views and a bespoke fitted kitchen, with Miele and Gaggenau appliances, as well as a natural wood counter top and breakfast bar. Furthermore, the property has air-conditioning and en-suite bath/shower rooms to each of the bedrooms. Offered for sale with no onward chain.

Principal Bedroom with En-Suite Bathroom | Two Further Bedrooms with En-Suite Shower Room | Reception Room | Separate Kitchen/Dining Room | Guest WC | Allocated Parking Space | Air Conditioning | Passenger Lift Directly into Property | Leasehold