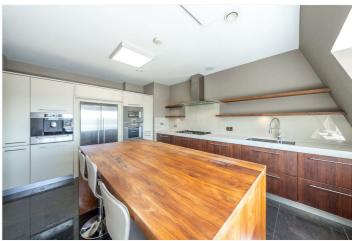

## WELLINGTON COURT, ST JOHN'S WOOD, LONDON, NW8 €2,150,000 LEASEHOLD

A wonderful penthouse apartment, set within this secure, portered development, with an allocated parking space, less than 100 metres away from St John's Wood High Street and Underground Station (Jubilee line). This incredibly bright property benefits from panoramic views and a bespoke fitted kitchen, with Miele and Gaggenau appliances, as well as a natural wood counter top and breakfast bar. Furthermore, the property has air-conditioning and en-suite bath/shower rooms to each of the bedrooms. Offered for sale with no onward chain.

Principal Bedroom with En-Suite Bathroom | Two Further Bedrooms with En-Suite Shower Room | Reception Room | Separate Kitchen/Dining Room | Guest WC | Allocated Parking Space | Air Conditioning | Passenger Lift Directly into Property | Leasehold