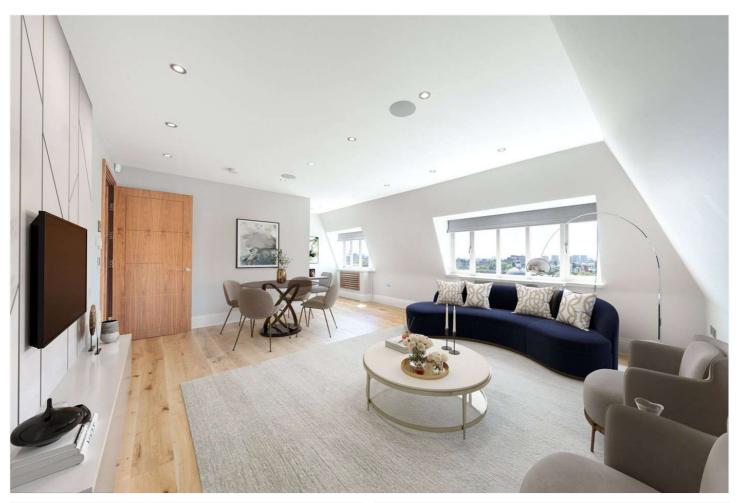

## WELLINGTON COURT, ST JOHN'S WOOD, LONDON, NW8 €2,150,000 LEASEHOLD

A wonderful penthouse apartment, set within this secure, portered development, with an allocated parking space, less than 100 metres away from St John's Wood High Street and Underground Station (Jubilee line). This incredibly bright property benefits from panoramic views and a bespoke fitted kitchen, with Miele and Gaggenau appliances, as well as a natural wood counter top and breakfast bar. Furthermore, the property has air-conditioning and en-suite bath/shower rooms to each of the bedrooms. Offered for sale with no onward chain.

Principal Bedroom with En-Suite Bathroom | Two Further Bedrooms with En-Suite Shower Room | Reception Room | Separate Kitchen/Dining Room | Guest WC | Allocated Parking Space | Air Conditioning | Passenger Lift Directly into Property | Leasehold