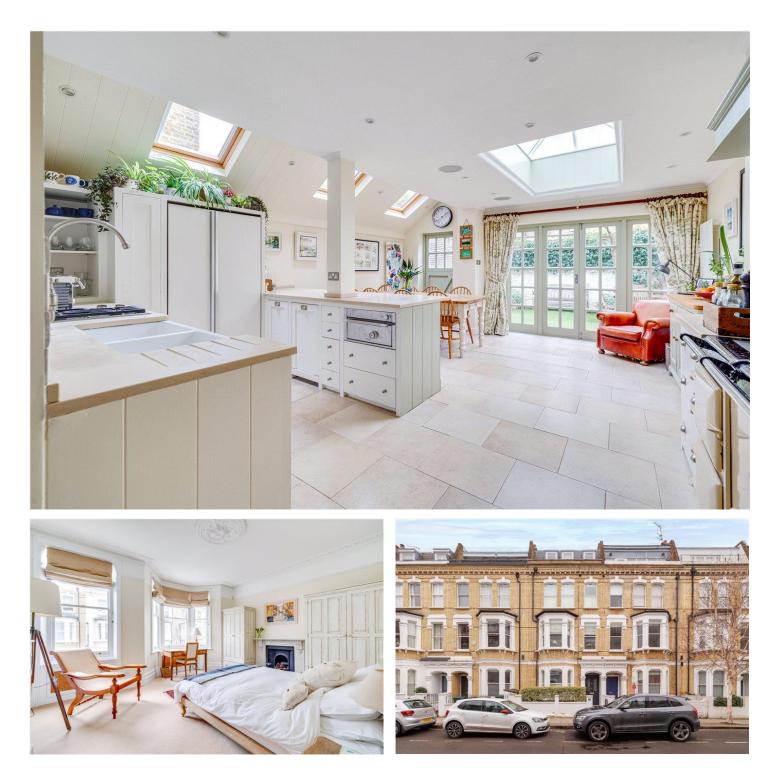

## **DESCRIPTION:**

This impressive family home is arranged over five floors. On entering the house, there is a generous double reception room with high ceilings that have the original cornicing, ceiling roses and an open fire. There is an open plan kitchen/dining room with an Aga, and French doors leading out onto a beautiful, private South facing garden. The roof lantern gives a feeling of height in the kitchen. There is also a cloakroom on this floor.

Radipole Road is a much sought after road located off the Fulham Road and is moments from the large selection of independent shops, cafes, restaurants and bars on both Fulham Road and Parsons Green. Parsons Green Tube is a few minutes' walk away, along with the numerous bus routes found on Fulham and New Kings Road.