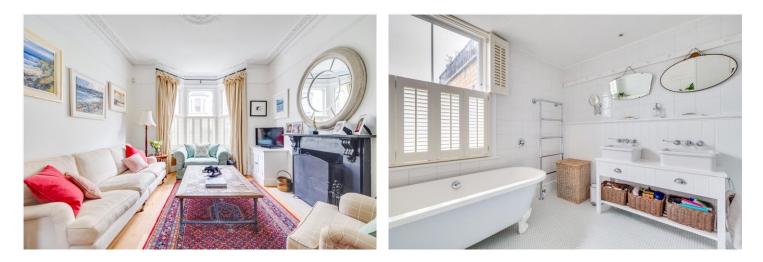

## **DESCRIPTION:**

This impressive family home is arranged over five floors. On entering the house, there is a generous double reception room with high ceilings that have the original cornicing, ceiling roses and an open fire. There is an open plan kitchen/dining room with an Aga, and French doors leading out onto a beautiful, private South facing garden. The roof lantern gives a feeling of height in the kitchen. There is also a cloakroom on this floor.

The stairs from the hall lead down to a media room with 2.8-metre-high ceilings, a wine cellar, double bedroom/study, shower room and a large utility room, making it a perfectly equipped basement.

The first floor comprises two spacious double bedrooms, with one benefitting from bay windows, served by a modern family bathroom. The master bedroom is located on the second floor featuring excellent built in wardrobes and an en-suite bathroom with a separate shower and bath. There is a further double bedroom on this floor. You will find the remaining two bedrooms on the top floor, as well as a bathroom and access to a large south facing terrace with glorious views over Fulham.