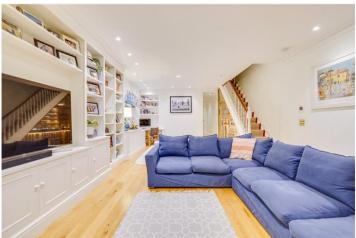

## **DESCRIPTION:**

This impressive family home is arranged over five floors. On entering the house, there is a generous double reception room with high ceilings that have the original cornicing, ceiling roses and an open fire. There is an open plan kitchen/dining room with an Aga, and French doors leading out onto a beautiful, private South facing garden. The roof lantern gives a feeling of height in the kitchen. There is also a cloakroom on this floor.