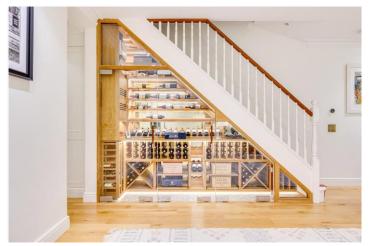

The stairs from the hall lead down to a media room with 2.8-metre-high ceilings, a wine cellar, double bedroom/study, shower room and a large utility room, making it a perfectly equipped basement.

The first floor comprises two spacious double bedrooms, with one benefitting from bay windows, served by a modern family bathroom. The master bedroom is located on the second floor featuring excellent built in wardrobes and an en-suite bathroom with a separate shower and bath. There is a further double bedroom on this floor. You will find the remaining two bedrooms on the top floor, as well as a bathroom and access to a large south facing terrace with glorious views over Fulham.