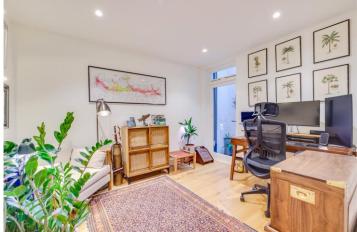

## **DESCRIPTION:**

This impressive family home is arranged over five floors. On entering the house, there is a generous double reception room with high ceilings that have the original cornicing, ceiling roses and an open fire. There is an open plan kitchen/dining room with an Aga, and French doors leading out onto a beautiful, private South facing garden. The roof lantern gives a feeling of height in the kitchen. There is also a cloakroom on this floor.

The stairs from the hall lead down to a media room with 2.8-metre-high ceilings, a wine cellar, double bedroom/study, shower room and a large utility room, making it a perfectly equipped basement.

The first floor comprises two spacious double bedrooms, with one benefitting from bay windows, served by a modern family bathroom. The master bedroom is located on the second floor featuring excellent built in wardrobes and an en-suite bathroom with a separate shower and bath. There is a further double bedroom on this floor. You will find the remaining two bedrooms on the top floor, as well as a bathroom and access to a large south facing terrace with glorious views over Fulham.