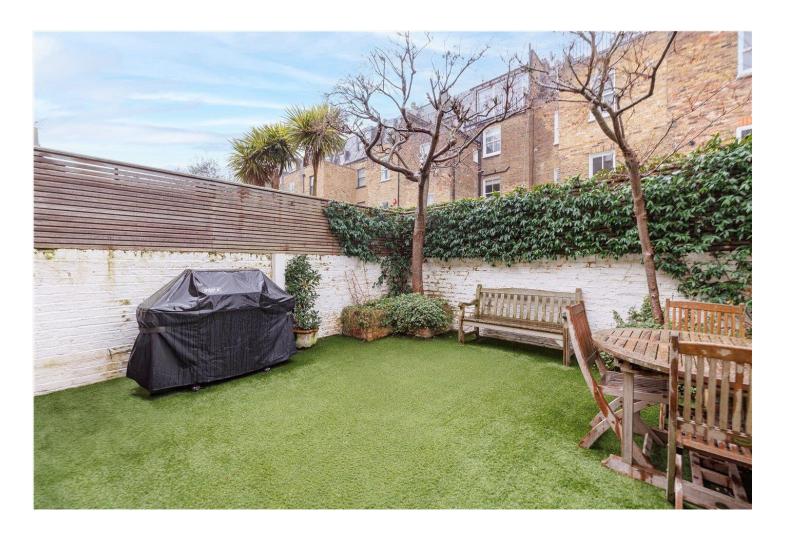

## **DESCRIPTION:**

This impressive family home is arranged over five floors. On entering the house, there is a generous double reception room with high ceilings that have the original cornicing, ceiling roses and an open fire. There is an open plan kitchen/dining room with an Aga, and French doors leading out onto a beautiful, private South facing garden. The roof lantern gives a feeling of height in the kitchen. There is also a cloakroom on this floor.