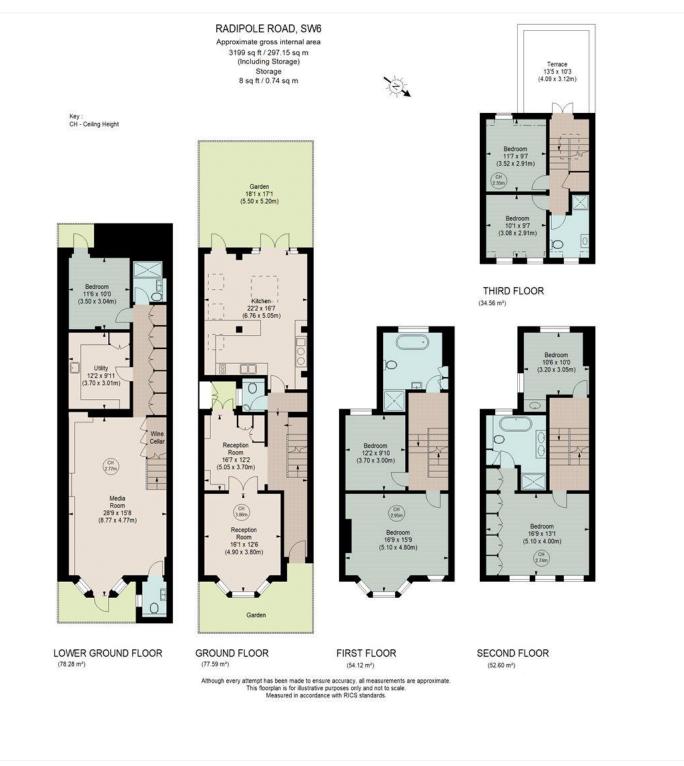

## **DESCRIPTION:**

This impressive family home is arranged over five floors. On entering the house, there is a generous double reception room with high ceilings that have the original cornicing, ceiling roses and an open fire. There is an open plan kitchen/dining room with an Aga, and French doors leading out onto a beautiful, private South facing garden. The roof lantern gives a feeling of height in the kitchen. There is also a cloakroom on this floor.

The stairs from the hall lead down to a media room with 2.8-metre-high ceilings, a wine cellar, double bedroom/study, shower room and a large utility room, making it a perfectly equipped basement.

The first floor comprises two spacious double bedrooms, with one benefitting from bay windows, served by a modern family bathroom. The master bedroom is located on the second floor featuring excellent built in wardrobes and an en-suite bathroom with a separate shower and bath. There is a further double bedroom on this floor. You will find the remaining two bedrooms on the top floor, as well as a bathroom and access to a large south facing terrace with glorious views over Fulham.

This floorplan is for illustration purposes only and is not to scale. The position and size of doors, windows, appliances and other features are approximate.

Tenure: Freehold

Term: 0 year and 0 months

Service Charge: £0 per annum