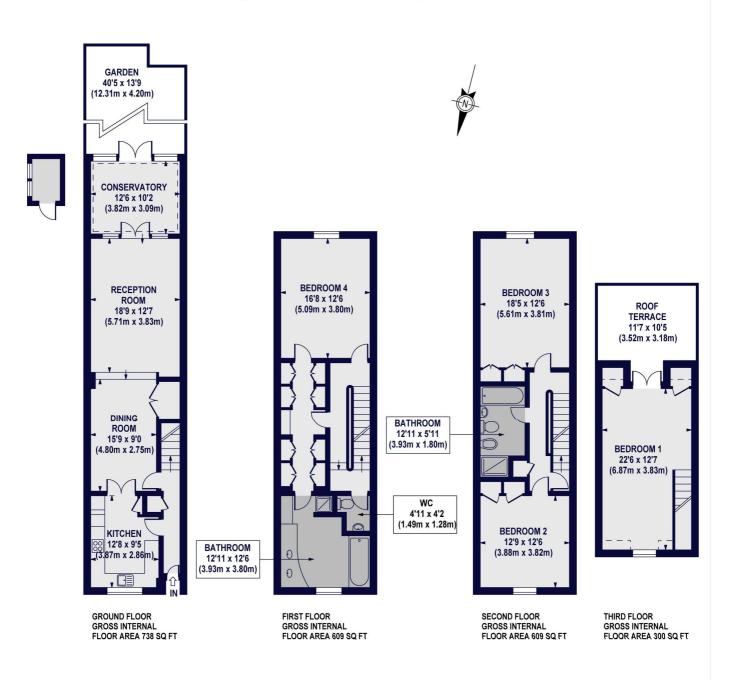

## BLENHEIM TERRACE, ST JOHN'S WOOD, NW8 0EH

Approx. Gross Internal Floor Area 2256 sq ft. / 209.58 sq.m

For Illustration Purposes Only - Not To Scale Floor Plan by www.nogaphotostudio.com Ref: No.39648 This floor plan should be used as a general outline for guidance only. Any intending purchaser or lessee should satisfy themselves by inspection, searches, enquiries and full survey as to the correctness of each statement. Any areas, measurements or distances quoted are approximate and should not be used to value a property or be the basis of any sale or let.