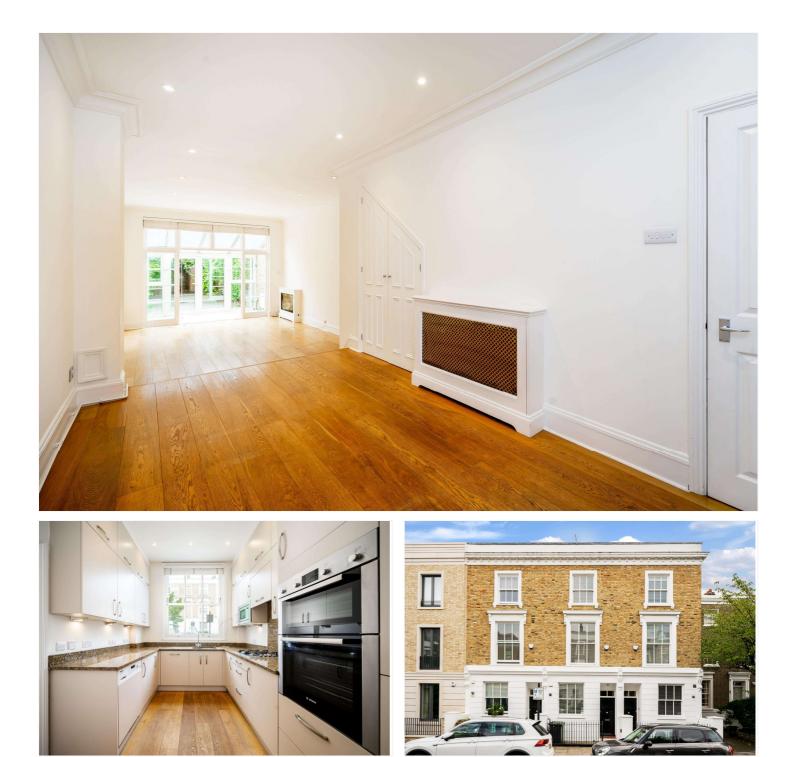

# BLENHEIM TERRACE, LONDON, NW8 **€2,200 PER WEEK UNFURNISHED**

A bright and spacious four bedroom period house set in this quiet cul-de-sac, located off the famous Abbey Road and close to the American School of London and St John's Wood Underground Station (Jubilee line). This property benefits from a conservatory, rear garden and a terrace off one of the bedrooms.

Principle Bedroom with Dressing Area and En-Suite Bathroom | Three Further Bedrooms | Family Bathroom | Guest WC | Reception Room | Dining Room | Fitted Kitchen | Conservatory | Rear Garden | Terrace Winkworth