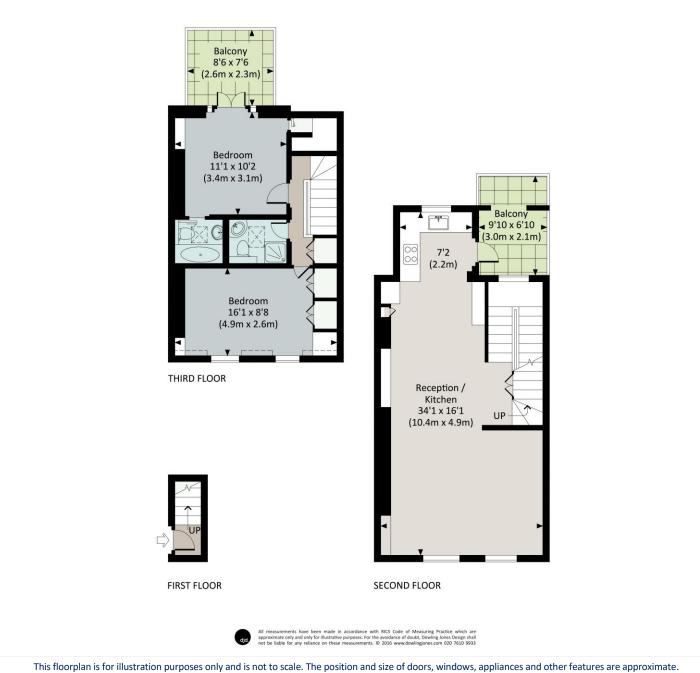

Long Let, 2 Bedrooms, 1 Reception Room, 2 Bathrooms, Maisonette, Upper Floor without Lift, Roof Terrace, Unfurnished, 886 Approx Sq Ft

#### LOCAL AUTHORITY AND COUNCIL TAX BAND:

City Of Westminster (Band F)

Approx. gross internal area 886 Sq.Ft. / 82.3 Sq.M. 891 Sq.Ft. / 82.8 Sq.M. Inc. Restricted Height Area