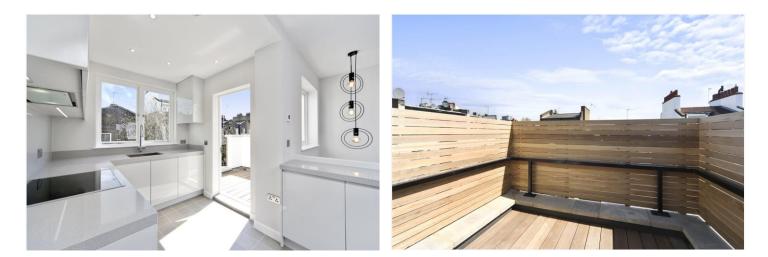

#### **DESCRIPTION:**

The property was totally refurbished throughout to the highest of standards a few years ago and comprises fantastic open plan living room and fully fitted kitchen with wooden floors throughout, French door out to pretty private roof terrace with fantastic views, two double bedrooms upstairs with plenty of built in storage and two bathrooms, one of which is ensuite to the master. Available unfurnished and viewings are highly recommended.