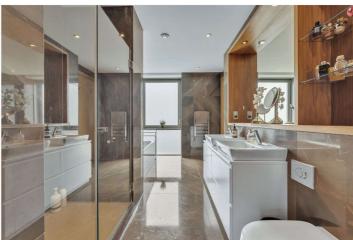

# MELROSE APARTMENTS, NW3 £9,750 PER MONTH FURNISHED

A 6th and 7th floor duplex penthouse apartment set in this highly desirable modern purpose -built development with 24-hour concierge. The apartment offers 2192 sq. feet (203.64 m2) and benefits from comfort cooling, two underground car parking spaces, a roof terrace and an additional balcony. The main feature of the penthouse is a wonderful double-height reception affording farreaching views over Primrose Hill with its floor to ceiling windows and access to the roof terrace. The bedroom accommodation has a sumptuous principal suite with a walk-in wardrobe and en-suite bathroom, there are two further double bedrooms. Two further bathrooms (one en-suite).