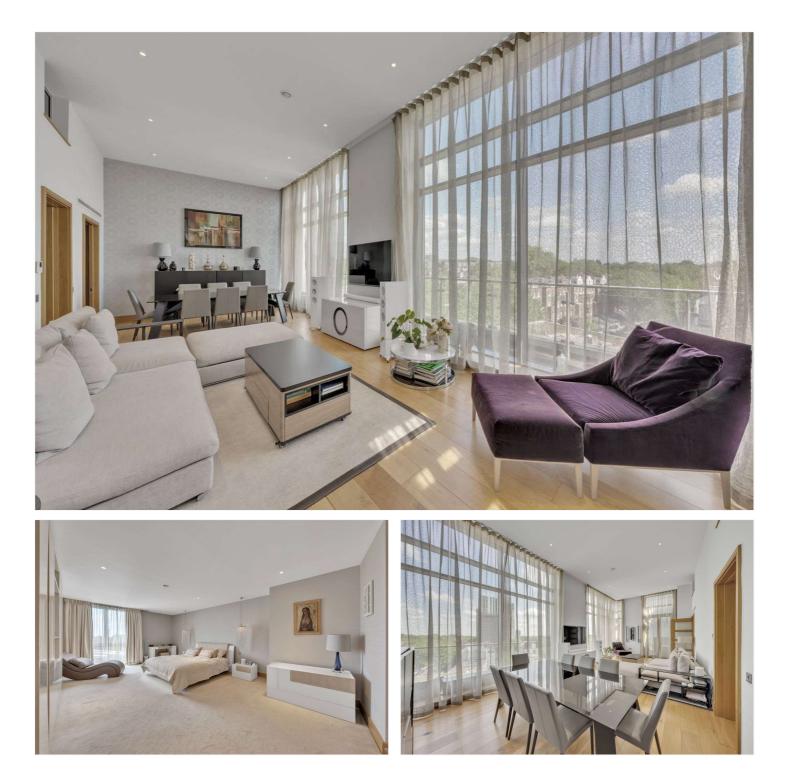

# MELROSE APARTMENTS, NW3 £9,750 PER MONTH FURNISHED

A 6th and 7th floor duplex penthouse apartment set in this highly desirable modern purpose -built development with 24-hour concierge. The apartment offers 2192 sq. feet (203.64 m2) and benefits from comfort cooling, two underground car parking spaces, a roof terrace and an additional balcony. The main feature of the penthouse is a wonderful double-height reception affording farreaching views over Primrose Hill with its floor to ceiling windows and access to the roof terrace. The bedroom accommodation has a sumptuous principal suite with a walk-in wardrobe and en-suite bathroom, there are two further double bedrooms. Two further bathrooms (one en-suite).

Master Bedroom with A Walk in Wardrobe and En Suite Bathroom | Family Bathroom | Guest Cloakroom | Further Two Double Bedrooms | Spacious Reception Room | Semi Open Plan Kitchen | Private Roof Terrace | Balcony | Passenger Lift | 24 Hour Concierge Service