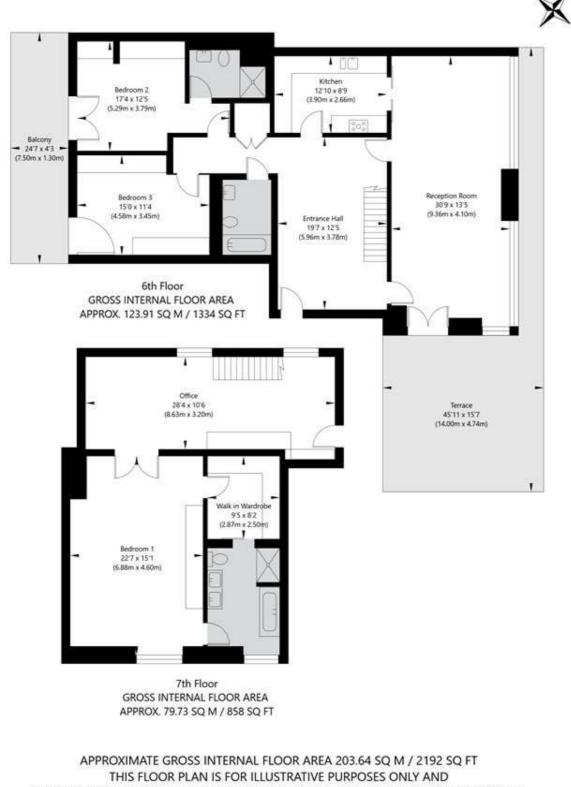

# MELROSE APARTMENTS, NW3 £9,750 PER MONTH FURNISHED

A 6th and 7th floor duplex penthouse apartment set in this highly desirable modern purpose -built development with 24-hour concierge. The apartment offers 2192 sq. feet (203.64 m2) and benefits from comfort cooling, two underground car parking spaces, a roof terrace and an additional balcony. The main feature of the penthouse is a wonderful double-height reception affording farreaching views over Primrose Hill with its floor to ceiling windows and access to the roof terrace. The bedroom accommodation has a sumptuous principal suite with a walk-in wardrobe and en-suite bathroom, there are two further double bedrooms. Two further bathrooms (one en-suite).

## winkworth.co.uk/west-hampstead

Winchester Road, London NW3 3NT

SHOULD BE USED FOR THIS PURPOSE BY PROSPECTIVE APPLICANTS AS ITS NOT TO SCALE.

(c) AMBERSHORE PIX LIMITED / PHOTO - VIDEO - FLOOR PLANS / 0800 999 1577 / WWW.AMBERSHOREPIX.CO.UK