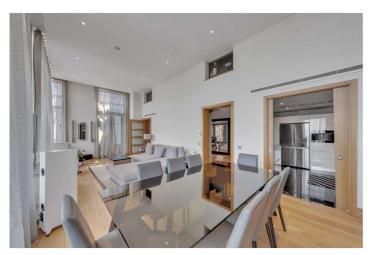

# MELROSE APARTMENTS, NW3 £9,750 PER MONTH FURNISHED

A 6th and 7th floor duplex penthouse apartment set in this highly desirable modern purpose -built development with 24-hour concierge. The apartment offers 2192 sq. feet (203.64 m2) and benefits from comfort cooling, two underground car parking spaces, a roof terrace and an additional balcony. The main feature of the penthouse is a wonderful double-height reception affording farreaching views over Primrose Hill with its floor to ceiling windows and access to the roof terrace. The bedroom accommodation has a sumptuous principal suite with a walk-in wardrobe and en-suite bathroom, there are two further double bedrooms. Two further bathrooms (one en-suite).