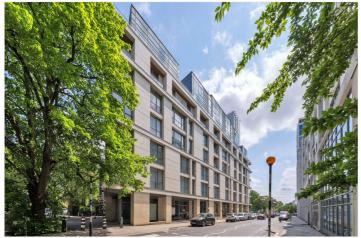

# MELROSE APARTMENTS, NW3 £9,750 PER MONTH FURNISHED

A 6th and 7th floor duplex penthouse apartment set in this highly desirable modern purpose -built development with 24-hour concierge. The apartment offers 2192 sq. feet (203.64 m2) and benefits from comfort cooling, two underground car parking spaces, a roof terrace and an additional balcony. The main feature of the penthouse is a wonderful double-height reception affording farreaching views over Primrose Hill with its floor to ceiling windows and access to the roof terrace. The bedroom accommodation has a sumptuous principal suite with a walk-in wardrobe and en-suite bathroom, there are two further double bedrooms. Two further bathrooms (one en-suite).