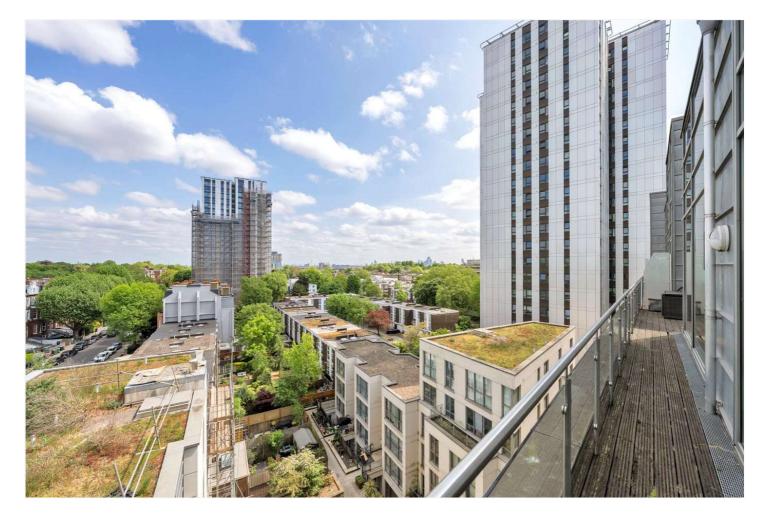

# MELROSE APARTMENTS, NW3 £9,750 PER MONTH FURNISHED

A 6th and 7th floor duplex penthouse apartment set in this highly desirable modern purpose -built development with 24-hour concierge. The apartment offers 2192 sq. feet (203.64 m2) and benefits from comfort cooling, two underground car parking spaces, a roof terrace and an additional balcony. The main feature of the penthouse is a wonderful double-height reception affording farreaching views over Primrose Hill with its floor to ceiling windows and access to the roof terrace. The bedroom accommodation has a sumptuous principal suite with a walk-in wardrobe and en-suite bathroom, there are two further double bedrooms. Two further bathrooms (one en-suite).