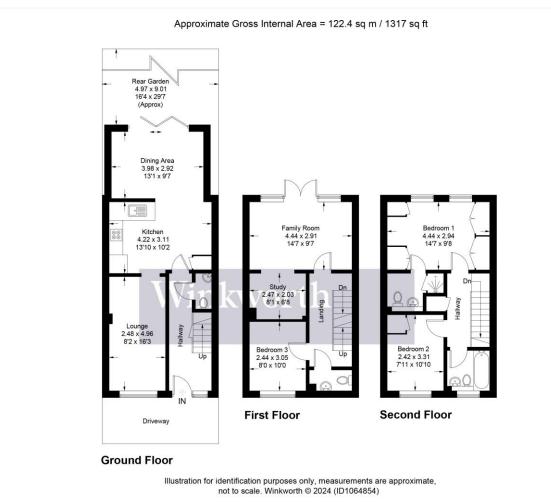

## **DESCRIPTION:**

This deceptively spacious and immaculately presented three storey family house is discreetly located in a quiet cul de sac on the South side of Borehamwood.

Having recently been subject to a rear storey extension and an extensive schedule of reconfiguration and updating the property now offers generous and flexible accommodation totalling in excess of 1300 square feet that is complimented by a Southerly facing rear garden and off street parking to the front.

## **AT A GLANCE**

- 3 Bedrooms
- South Borehamwood
- 1317 Square Feet
- Two Bathrooms
- Two Receptions
- Study Area
- Guest Cloakroom
- Southerly Facing Rear Garden
- Off Street Parking

This floorplan is for illustration purposes only and is not to scale. The position and size of doors, windows, appliances and other features are approximate.