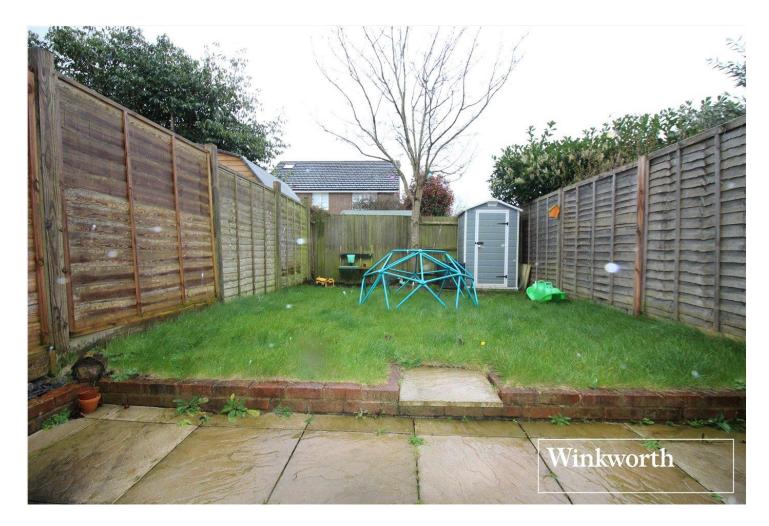

## **DESCRIPTION:**

This deceptively spacious and immaculately presented three storey family house is discreetly located in a quiet cul de sac on the South side of Borehamwood.

Having recently been subject to a rear storey extension and an extensive schedule of reconfiguration and updating the property now offers generous and flexible accommodation totalling in excess of 1300 square feet that is complimented by a Southerly facing rear garden and off street parking to the front.

## **AT A GLANCE**

- 3 Bedrooms
- South Borehamwood
- 1317 Square Feet
- Two Bathrooms
- Two Receptions
- Study Area
- Guest Cloakroom
- Southerly Facing Rear Garden
- Off Street Parking

This floorplan is for illustration purposes only and is not to scale. The position and size of doors, windows, appliances and other features are approximate.