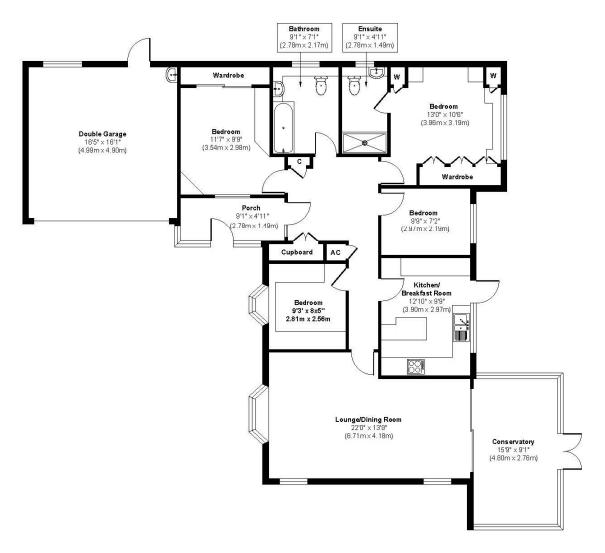

## **Denewood Copse**

Approx. Gross Internal Floor Area 1619 sq. ft / 150.40 sq. m. Illustration for identification purposes only, measurements approximate, not to scale