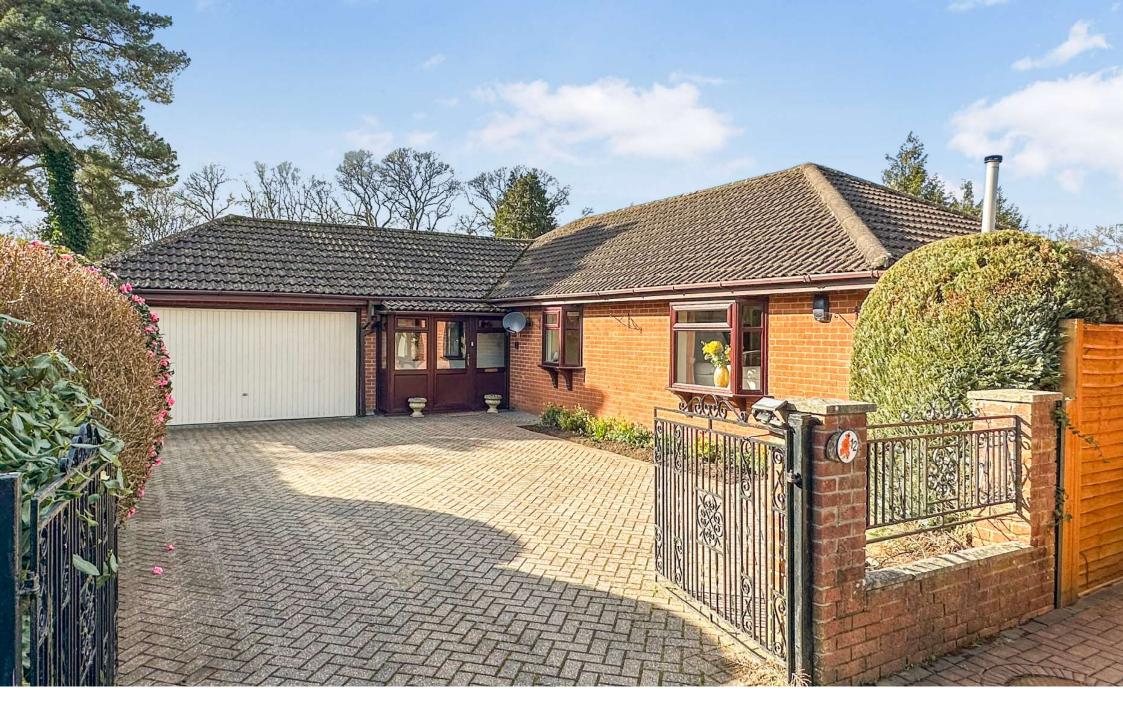

Denewood Copse
West Moors, Ferndown BH22 0NB
Guide Price £575,000

Winkworth

## GUIDE PRICE £575,000 FREEHOLD

This immaculate four bedroom, two bathroom detached bungalow is positioned in a particularly sought after residential area of West Moors approx half a mile from high street shops and amenities and walking distance West Moors plantation. Further benefits include a double garage, gated driveway and an incredibly secluded garden.

NO ONWARD CHAIN.

No Onward Chain
Four Bedrooms
Detached Bungalow
Two Bathrooms
Conservatory
Kitchen/Diner
Gated Driveway
Sought After Location
Immaculte Throughout
Close To High Street Amenities
& Forestry Walks