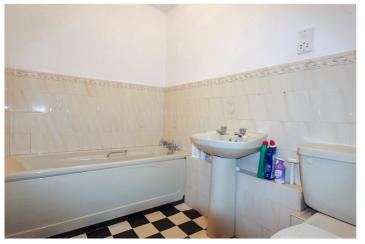

Entrance door to: -

Entrance hall: - Doors to all rooms, two storage cupboards.

Lounge: - 15'65 x 9'76. Window to front.

Bedroom: - 12'69 x 8'92. Window to front.

Bathroom: - 8'92 x 5'75. Bath, low level wc, wash hand basin.