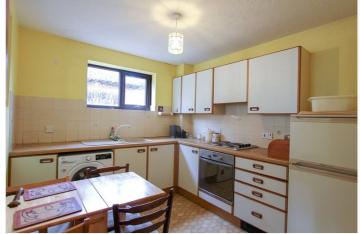

Kitchen/Breakfast room: - 9'76 x 8'62. Window to side. Range of working surface to two walls with base units below and matching eye level units. Inset sink unit with mixer tap. Inset four ring hob with oven below. Tiled surrounds and borrowed window to lounge.