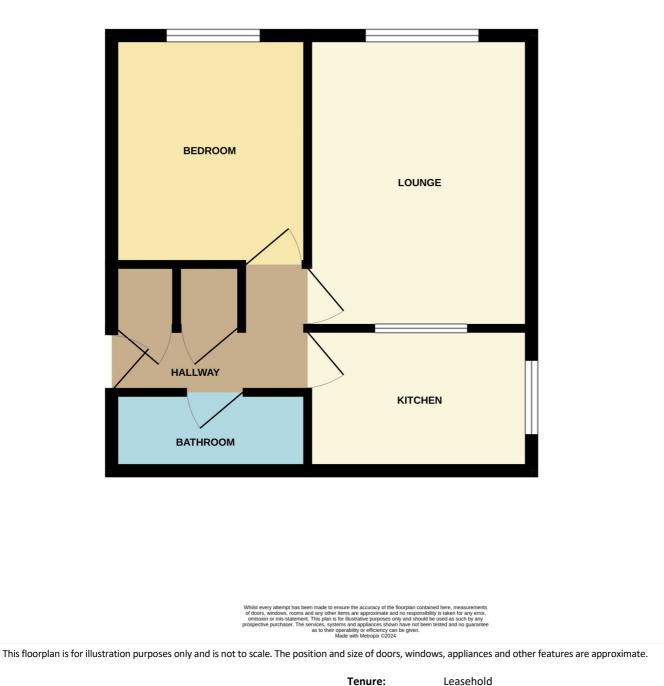

Entrance door to: -

Entrance hall: - Doors to all rooms, two storage cupboards.

Lounge: - 15'65 x 9'76. Window to front.

Bedroom: - 12'69 x 8'92. Window to front.

Bathroom: - 8'92 x 5'75. Bath, low level wc, wash hand basin.

Kitchen/Breakfast room: - 9'76 x 8'62. Window to side. Range of working surface to two walls with base units below and matching eye level units. Inset sink unit with mixer tap. Inset four ring hob with oven below. Tiled surrounds and borrowed window to lounge.

Exterior: - Allocated parking space to rear.

Agents Note: -

Lease: - 199 yrs from 20/07/1990