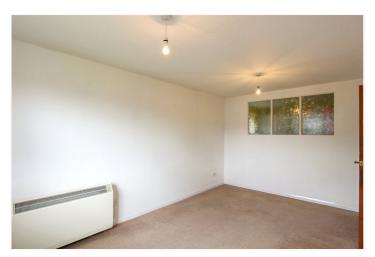

Entrance door to: -

Entrance hall: - Doors to all rooms, two storage cupboards.

Lounge: - 15'65 x 9'76. Window to front.

Bedroom: - 12'69 x 8'92. Window to front.

Bathroom: - 8'92 x 5'75. Bath, low level wc, wash hand basin.