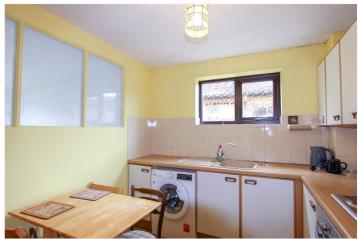

Kitchen/Breakfast room: - 9'76 x 8'62. Window to side. Range of working surface to two walls with base units below and matching eye level units. Inset sink unit with mixer tap. Inset four ring hob with oven below. Tiled surrounds and borrowed window to lounge.