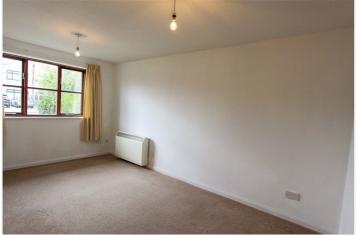

Entrance door to: -

Entrance hall: - Doors to all rooms, two storage cupboards.

Lounge: - 15'65 x 9'76. Window to front.

Bedroom: - 12'69 x 8'92. Window to front.

Bathroom: - 8'92 x 5'75. Bath, low level wc, wash hand basin.