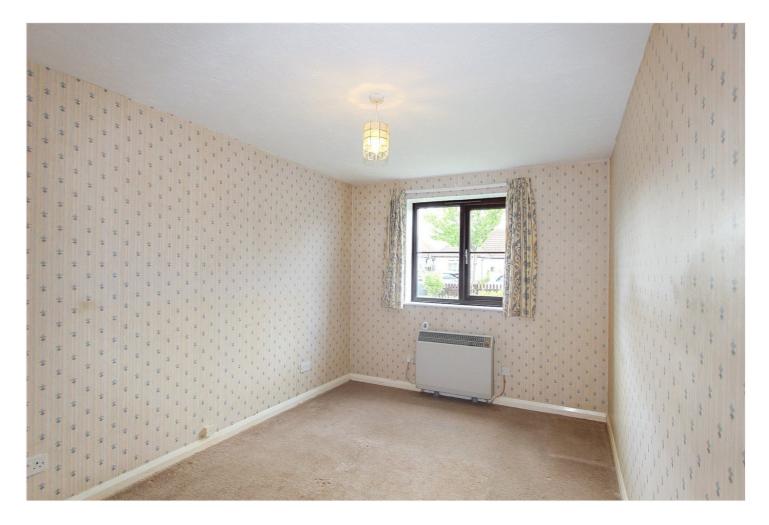

Entrance door to: -

Entrance hall: - Doors to all rooms, two storage cupboards.

Lounge: - 15'65 x 9'76. Window to front.

Bedroom: - 12'69 x 8'92. Window to front.

Bathroom: - 8'92 x 5'75. Bath, low level wc, wash hand basin.