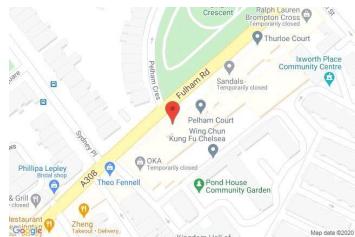

## Location:

Pelham Court is located on the Fulham Road opposite the gardens of Pelham Crescent and a short walk from Brompton Cross and Sydney Place. It is within easy reach of the numerous boutique shops, cafes and restaurants in the area as well as the tube links at South Kensington (Piccadilly/Circle/District) and Sloane Square (Circle/District).