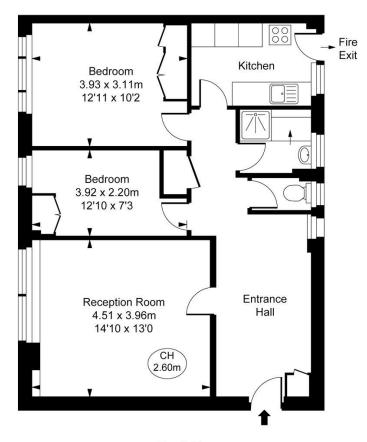

## Pelham Court ,SW3 Approximate Gross Internal Area 66.97 sq m / 721 sq ft

(CH = Ceiling Heights)

Fourth Floor

|                                             | Current | Potentia |
|---------------------------------------------|---------|----------|
| Very energy efficient - lower running costs |         |          |
| (92+) <b>A</b>                              |         |          |
| (81-91) B                                   |         |          |
| (69-80) <b>C</b>                            | 07      | 79       |
| (55-68) D                                   | 67      |          |
| (39-54)                                     |         |          |
| (21-38)                                     |         |          |
| (1-20)                                      | 3       |          |
| Not energy efficient - higher running costs |         |          |

This plan is not to scale. It is for guidance and not for valuation purposes.

All measurements and areas are approximate only, and have been prepared in accordance with the current edition of the RICS Code of Measuring Practice.