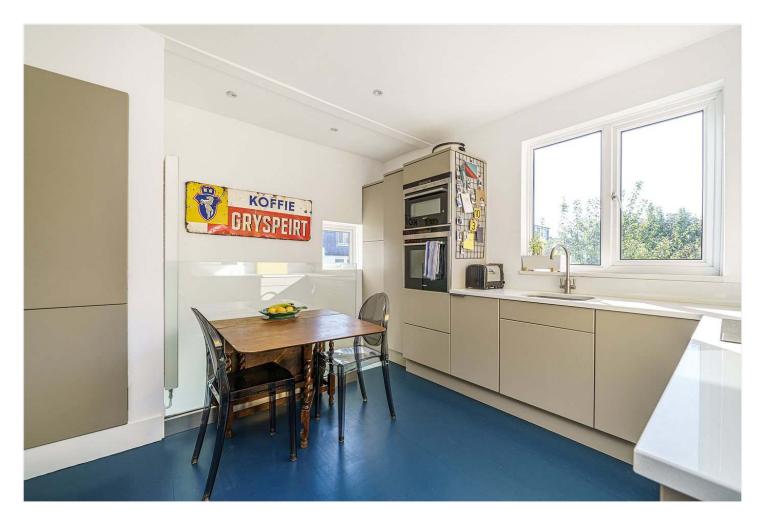

#### **DESCRIPTION:**

A large, spacious, and bright first-floor flat, situated in a highly sought-after location in SE22. This stunning flat is offered to the market in fantastic condition, comprising a large reception to the front complete with plantation shutters, high ceilings, and tasteful décor. The flat further comprises a master bedroom, a large bathroom, and a well-proportioned second bedroom. The kitchen is situated to the rear and boasts a fully fitted kitchen with ample storage and stairs leading to a private garden to the rear. The location offers easy access to Lordship Lane with its extensive array of shops, bars, and restaurants. Large green open spaces can be found at Goose Green, Peckham Rye Park, or Dulwich Park, all within a short 5– 10-minute walk. Transport links can be found via East Dulwich for direct links to London Bridge or either Peckham Rye or Denmark Hill for the overground.