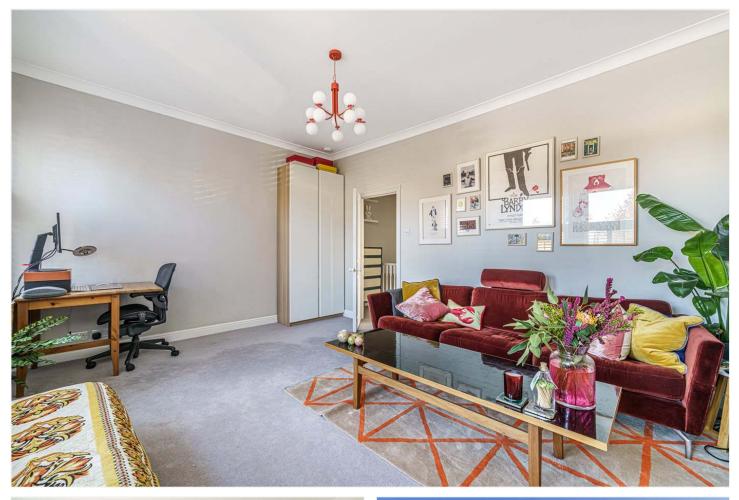

#### **DESCRIPTION:**

A large, spacious, and bright first-floor flat, situated in a highly sought-after location in SE22. This stunning flat is offered to the market in fantastic condition, comprising a large reception to the front complete with plantation shutters, high ceilings, and tasteful décor. The flat further comprises a master bedroom, a large bathroom, and a well-proportioned second bedroom. The kitchen is situated to the rear and boasts a fully fitted kitchen with ample storage and stairs leading to a private garden to the rear. The location offers easy access to Lordship Lane with its extensive array of shops, bars, and restaurants. Large green open spaces can be found at Goose Green, Peckham Rye Park, or Dulwich Park, all within a short 5– 10-minute walk. Transport links can be found via East Dulwich for direct links to London Bridge or either Peckham Rye or Denmark Hill for the overground.

#### AT A GLANCE

- Two Bedrooms
- First Floor Flat
- Fully Renovated
- Large Reception Room
- Kitchen-Diner
- Bathroom
- Leasehold
- Close to Goose Green, Peckham Rye Park & Dulwich Park

This floorplan is for illustration purposes only and is not to scale. The position and size of doors, windows, appliances and other features are approximate.