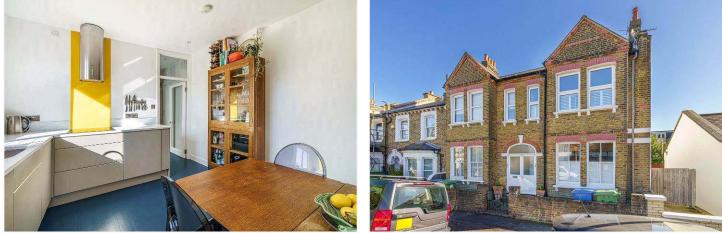

#### **DESCRIPTION:**

A large, spacious, and bright first-floor flat, situated in a highly sought-after location in SE22. This stunning flat is offered to the market in fantastic condition, comprising a large reception to the front complete with plantation shutters, high ceilings, and tasteful décor. The flat further comprises a master bedroom, a large bathroom, and a well-proportioned second bedroom. The kitchen is situated to the rear and boasts a fully fitted kitchen with ample storage and stairs leading to a private garden to the rear. The location offers easy access to Lordship Lane with its extensive array of shops, bars, and restaurants. Large green open spaces can be found at Goose Green, Peckham Rye Park, or Dulwich Park, all within a short 5– 10-minute walk. Transport links can be found via East Dulwich for direct links to London Bridge or either Peckham Rye or Denmark Hill for the overground.