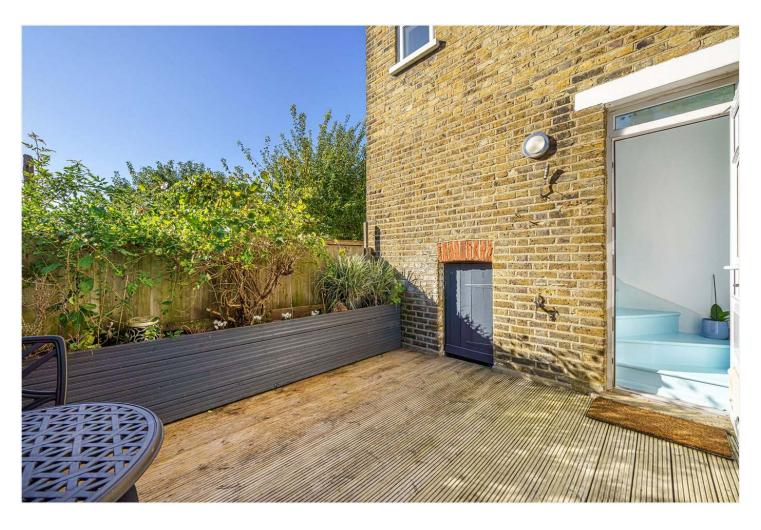

#### **DESCRIPTION:**

A large, spacious, and bright first-floor flat, situated in a highly sought-after location in SE22. This stunning flat is offered to the market in fantastic condition, comprising a large reception to the front complete with plantation shutters, high ceilings, and tasteful décor. The flat further comprises a master bedroom, a large bathroom, and a well-proportioned second bedroom. The kitchen is situated to the rear and boasts a fully fitted kitchen with ample storage and stairs leading to a private garden to the rear. The location offers easy access to Lordship Lane with its extensive array of shops, bars, and restaurants. Large green open spaces can be found at Goose Green, Peckham Rye Park, or Dulwich Park, all within a short 5– 10-minute walk. Transport links can be found via East Dulwich for direct links to London Bridge or either Peckham Rye or Denmark Hill for the overground.