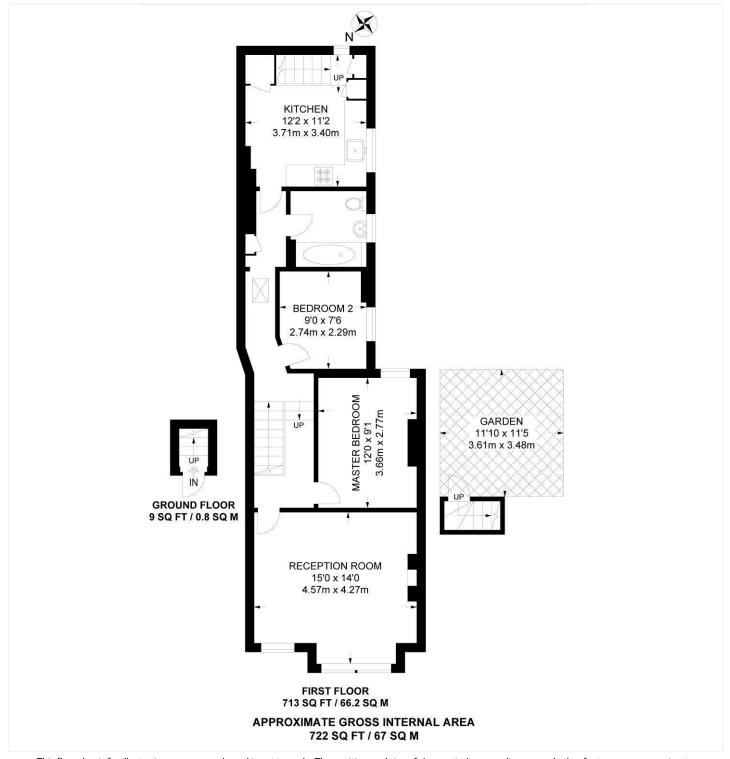

#### AT A GLANCE

- Two Bedrooms
- First Floor Flat
- Fully Renovated
- Large Reception Room
- Kitchen-Diner
- Bathroom
- Leasehold
- Close to Goose Green, Peckham Rye Park & Dulwich Park

This floorplan is for illustration purposes only and is not to scale. The position and size of doors, windows, appliances and other features are approximate.