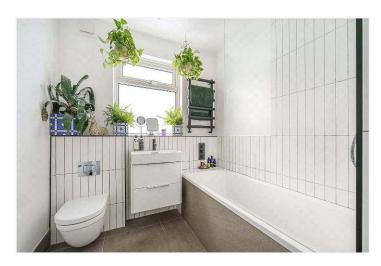

#### **DESCRIPTION:**

A large, spacious, and bright first-floor flat, situated in a highly sought-after location in SE22. This stunning flat is offered to the market in fantastic condition, comprising a large reception to the front complete with plantation shutters, high ceilings, and tasteful décor. The flat further comprises a master bedroom, a large bathroom, and a well-proportioned second bedroom. The kitchen is situated to the rear and boasts a fully fitted kitchen with ample storage and stairs leading to a private garden to the rear. The location offers easy access to Lordship Lane with its extensive array of shops, bars, and restaurants. Large green open spaces can be found at Goose Green, Peckham Rye Park, or Dulwich Park, all within a short 5– 10-minute walk. Transport links can be found via East Dulwich for direct links to London Bridge or either Peckham Rye or Denmark Hill for the overground.