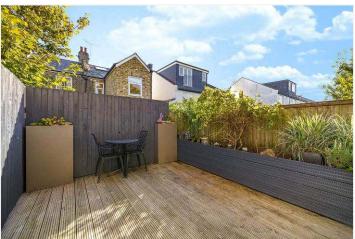

#### **DESCRIPTION:**

A large, spacious, and bright first-floor flat, situated in a highly sought-after location in SE22. This stunning flat is offered to the market in fantastic condition, comprising a large reception to the front complete with plantation shutters, high ceilings, and tasteful décor. The flat further comprises a master bedroom, a large bathroom, and a well-proportioned second bedroom. The kitchen is situated to the rear and boasts a fully fitted kitchen with ample storage and stairs leading to a private garden to the rear. The location offers easy access to Lordship Lane with its extensive array of shops, bars, and restaurants. Large green open spaces can be found at Goose Green, Peckham Rye Park, or Dulwich Park, all within a short 5– 10-minute walk. Transport links can be found via East Dulwich for direct links to London Bridge or either Peckham Rye or Denmark Hill for the overground.

#### AT A GLANCE

- Two Bedrooms
- First Floor Flat
- Fully Renovated
- Large Reception Room
- Kitchen-Diner
- Bathroom
- Leasehold
- Close to Goose Green, Peckham Rye Park & Dulwich Park

This floorplan is for illustration purposes only and is not to scale. The position and size of doors, windows, appliances and other features are approximate.