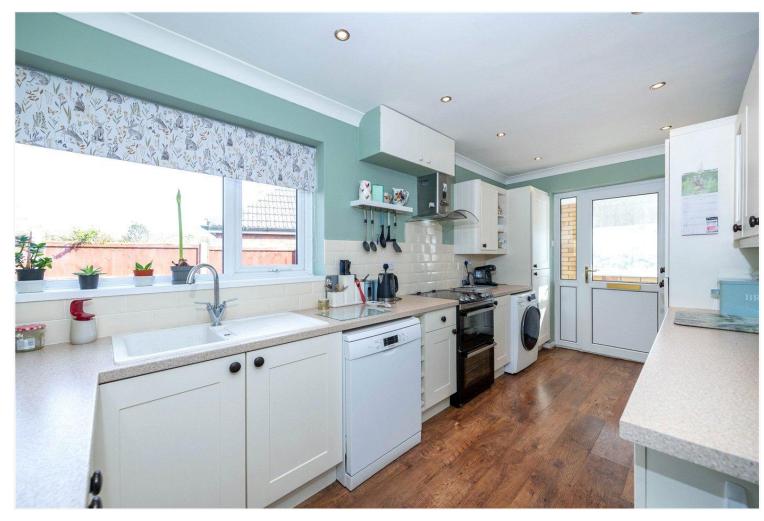

## ACCOMMODATION

Kitchen - 18' x 7'10" (5.49m x 2.4m)

Lounge - 18' x 11'10" (5.49m x 3.6m)

Dining Room/Bedroom 3 - 11'2" x 8'9" (3.4m x 2.67m)

**Bedroom 1** - 11'10" x 9'10" (3.6m x 3m)

**Bedroom 2** - 9'10" x 7'10" (3m x 2.4m)