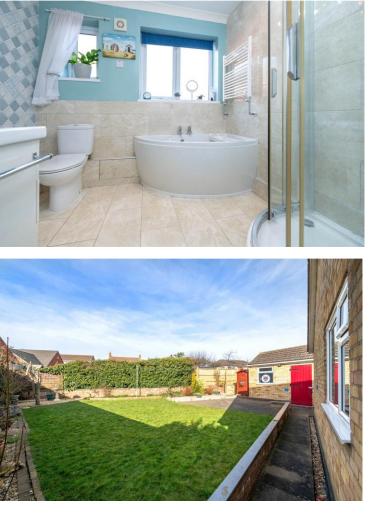

## £230,000 Freehold

This immaculately presented Three Bedroom Detached Bungalow is ideally located in a quiet cul-de-sac, offering ample parking to the front and side. The property also benefits from a private and well-maintained rear garden that is not overlooked, with the property also situated a stone's throw from local amenities. To the side, there is a larger-than-average detached garage with power and lighting. Internally, the accommodation comprises an Entrance Porch, Kitchen, Lounge, and Dining Room (which can also serve as a 3rd bedroom if needed) Two further Double Bedrooms, and a modern fitted Shower Room. The property also benefits from gas central heating and UPVC double glazing throughout. additional features include UPVC soffits and facias, making the property incredibly low-maintenance. With so many outstanding features both inside and out, viewing is highly recommended to fully appreciate the quality and spaciousness of this exceptional home. The desirable village of Leasingham is two miles north of the market town of Sleaford which has good road and rail connections to Lincoln, Grantham and Peterborough. Local amenities include a doctors surgery, schools, shops, and garden centre. It is convenient for the local RAF bases of Cranwell, Waddington, Digby and Coningsby.

Bathroom