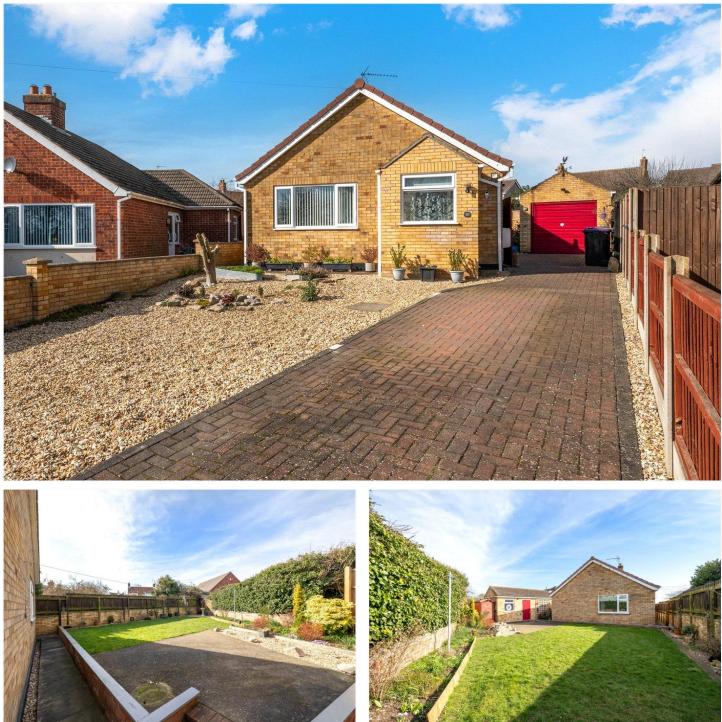

## £230,000 Freehold

This immaculately presented Three Bedroom Detached Bungalow is ideally located in a quiet cul-de-sac, offering ample parking to the front and side. The property also benefits from a private and well-maintained rear garden that is not overlooked, with the property also situated a stone's throw from local amenities. To the side, there is a larger-than-average detached garage with power and lighting. Internally, the accommodation comprises an Entrance Porch, Kitchen, Lounge, and Dining Room (which can also serve as a 3rd bedroom if needed) Two further Double Bedrooms, and a modern fitted Shower Room. The property also benefits from gas central heating and UPVC double glazing throughout. additional features include UPVC soffits and facias, making the property incredibly low-maintenance. With so many outstanding features both inside and out, viewing is highly recommended to fully appreciate the quality and spaciousness of this exceptional home. The desirable village of Leasingham is two miles north of the market town of Sleaford which has good road and rail connections to Lincoln, Grantham and Peterborough. Local amenities include a doctors surgery, schools, shops, and garden centre. It is convenient for the local RAF bases of Cranwell, Waddington, Digby and Coningsby.

## LOCAL AUTHORITY

North Kesteven District Council

TENURE

Freehold

**COUNCIL TAX BAND** 

- THREE BEDROOM DETACHED BUNGALOW
- SPACIOUS ACCOMMODATION
- MODERN FITTED KITCHEN
- STYLISH BATHROOM
- WELL PRESENTED THROUGHOUT
- AMPLE PARKING
- DETACHED GARAGE
- IMMACULATELY MAINTAINED
  GARDEN
- PRIVATE REAR GARDEN