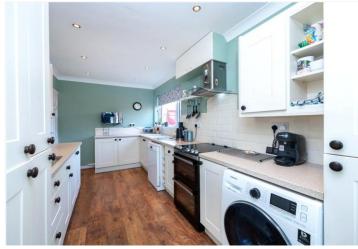

## ACCOMMODATION

Kitchen - 18' x 7'10" (5.49m x 2.4m)

Lounge - 18' x 11'10" (5.49m x 3.6m)

Dining Room/Bedroom 3 - 11'2" x 8'9" (3.4m x 2.67m)

**Bedroom 1** - 11'10" x 9'10" (3.6m x 3m)

**Bedroom 2** - 9'10" x 7'10" (3m x 2.4m)