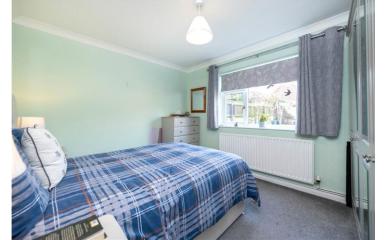

## ACCOMMODATION

Kitchen - 18' x 7'10" (5.49m x 2.4m)

Lounge - 18' x 11'10" (5.49m x 3.6m)

Dining Room/Bedroom 3 - 11'2" x 8'9" (3.4m x 2.67m)

**Bedroom 1** - 11'10" x 9'10" (3.6m x 3m)

**Bedroom 2** - 9'10" x 7'10" (3m x 2.4m)