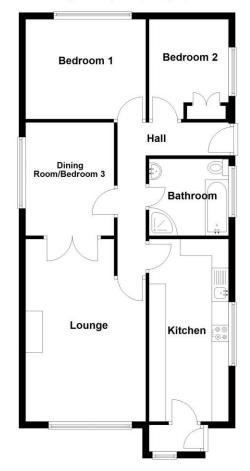

**Ground Floor** Approx. 75.1 sq. metres (808.2 sq. feet)

Total area: approx. 75.1 sq. metres (808.2 sq. feet)

## ACCOMMODATION

Kitchen - 18' x 7'10" (5.49m x 2.4m)

Lounge - 18' x 11'10" (5.49m x 3.6m)

Dining Room/Bedroom 3 - 11'2" x 8'9" (3.4m x 2.67m)

**Bedroom 1** - 11'10" x 9'10" (3.6m x 3m)

**Bedroom 2** - 9'10" x 7'10" (3m x 2.4m)