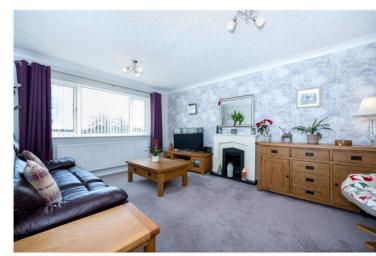

## ACCOMMODATION

Kitchen - 18' x 7'10" (5.49m x 2.4m)

Lounge - 18' x 11'10" (5.49m x 3.6m)

Dining Room/Bedroom 3 - 11'2" x 8'9" (3.4m x 2.67m)

**Bedroom 1** - 11'10" x 9'10" (3.6m x 3m)

**Bedroom 2** - 9'10" x 7'10" (3m x 2.4m)