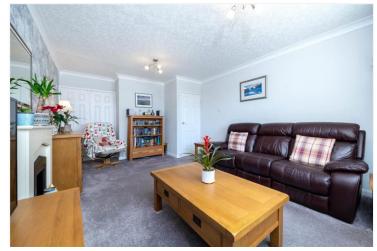

## ACCOMMODATION

Kitchen - 18' x 7'10" (5.49m x 2.4m)

Lounge - 18' x 11'10" (5.49m x 3.6m)

Dining Room/Bedroom 3 - 11'2" x 8'9" (3.4m x 2.67m)

**Bedroom 1** - 11'10" x 9'10" (3.6m x 3m)

**Bedroom 2** - 9'10" x 7'10" (3m x 2.4m)