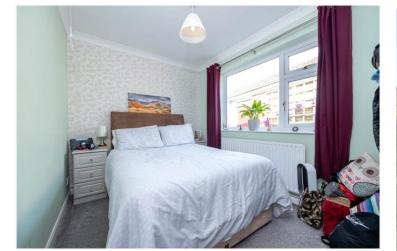

## ACCOMMODATION

Kitchen - 18' x 7'10" (5.49m x 2.4m)

Lounge - 18' x 11'10" (5.49m x 3.6m)

Dining Room/Bedroom 3 - 11'2" x 8'9" (3.4m x 2.67m)

**Bedroom 1** - 11'10" x 9'10" (3.6m x 3m)

**Bedroom 2** - 9'10" x 7'10" (3m x 2.4m)