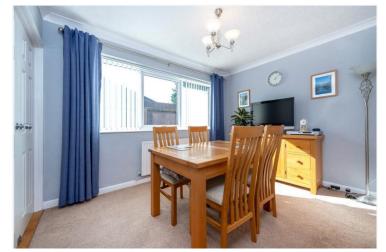

## ACCOMMODATION

Kitchen - 18' x 7'10" (5.49m x 2.4m)

Lounge - 18' x 11'10" (5.49m x 3.6m)

Dining Room/Bedroom 3 - 11'2" x 8'9" (3.4m x 2.67m)

**Bedroom 1** - 11'10" x 9'10" (3.6m x 3m)

**Bedroom 2** - 9'10" x 7'10" (3m x 2.4m)