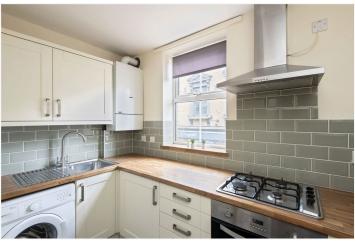

### **DESCRIPTION:**

We are delighted to present this modern first floor apartment which has been freshly redecorated by the Landlord. The property comprises of: a good size reception/diner, a modern fitted kitchen with integrated appliances and a double bedroom located to the rear of the property. There is also modern bathroom with a shower overhead, a wash hand basin and a WC. The property is available from the 25th of May 2023 on a furnished basis.

## **AT A GLANCE**

- First Floor
- Reception/Diner
- Modern Kitchen
- Double Bedroom
- Smart BathroomGood Location
- Furnished
- Available 25th May 2023
- Council Tax Band: B (Lambeth)