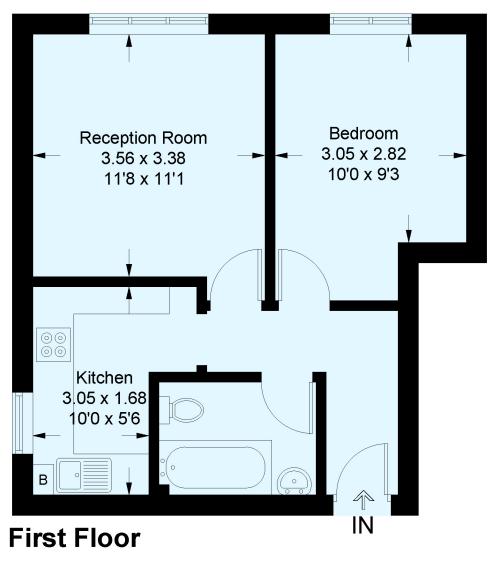

### **Dulwich Road, SE24**

Approximate Gross Internal Area = 40.1 sq m / 432 sq ft Including Limited Use Area (1.0 sq m / 11 sq ft)

This plan is for layout guidance only. Not drawn to scale unless stated. Windows and door openings are approximate. Whilst every care is taken in the preparation of this plan, please check all dimensions, shapes and compass bearings before making any decisions reliant upon them. (ID762966)

This floorplan is for illustration purposes only and is not to scale. The position and size of doors, windows, appliances and other features are approximate.

Herne Hill | 0207 501 8950 | hernehill@winkworth.co.uk