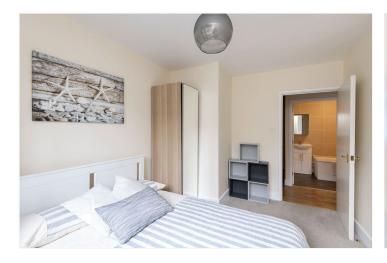

### **DESCRIPTION:**

We are delighted to present this modern first floor apartment which has been freshly redecorated by the Landlord. The property comprises of: a good size reception/diner, a modern fitted kitchen with integrated appliances and a double bedroom located to the rear of the property. There is also modern bathroom with a shower overhead, a wash hand basin and a WC. The property is available from the 25th of May 2023 on a furnished basis.

## **AT A GLANCE**

- First Floor
- Reception/Diner
- Modern Kitchen
- Double Bedroom
- Smart BathroomGood Location
- Furnished
- Available 25th May 2023
- Council Tax Band: B (Lambeth)