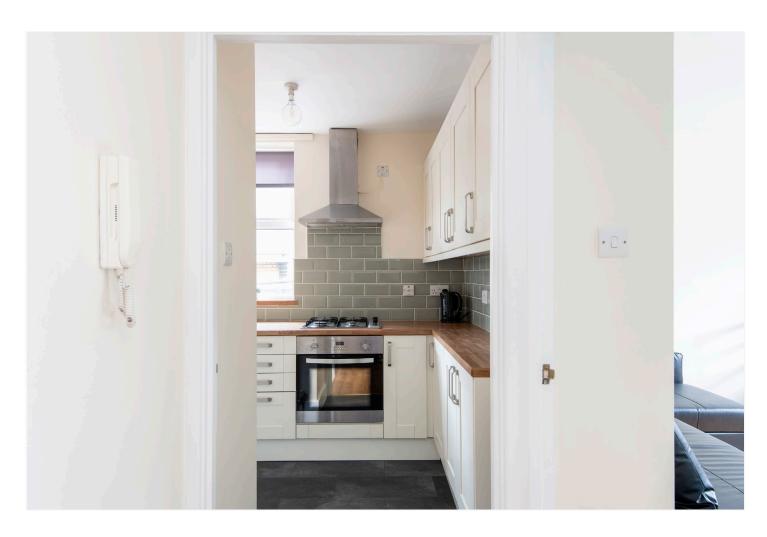

### **DESCRIPTION:**

We are delighted to present this modern first floor apartment which has been freshly redecorated by the Landlord. The property comprises of: a good size reception/diner, a modern fitted kitchen with integrated appliances and a double bedroom located to the rear of the property. There is also modern bathroom with a shower overhead, a wash hand basin and a WC. The property is available from the 25th of May 2023 on a furnished basis.

## **AT A GLANCE**

- First Floor
- Reception/Diner
- Modern Kitchen
- Double Bedroom
- Smart BathroomGood Location
- Furnished
- Available 25th May 2023
- Council Tax Band: B (Lambeth)