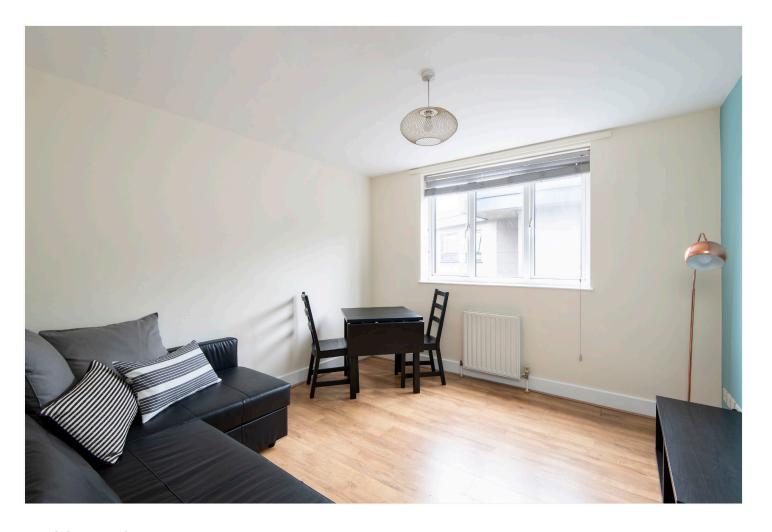

### **DESCRIPTION:**

We are delighted to present this modern first floor apartment which has been freshly redecorated by the Landlord. The property comprises of: a good size reception/diner, a modern fitted kitchen with integrated appliances and a double bedroom located to the rear of the property. There is also modern bathroom with a shower overhead, a wash hand basin and a WC. The property is available from the 25th of May 2023 on a furnished basis.

## **AT A GLANCE**

- First Floor
- Reception/Diner
- Modern Kitchen
- Double Bedroom
- Smart BathroomGood Location
- Furnished
- Available 25th May 2023
- Council Tax Band: B (Lambeth)