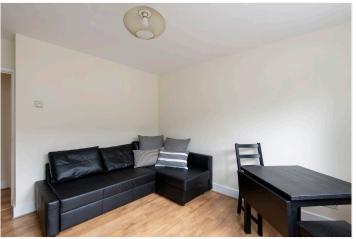

### **DESCRIPTION:**

We are delighted to present this modern first floor apartment which has been freshly redecorated by the Landlord. The property comprises of: a good size reception/diner, a modern fitted kitchen with integrated appliances and a double bedroom located to the rear of the property. There is also modern bathroom with a shower overhead, a wash hand basin and a WC. The property is available from the 25th of May 2023 on a furnished basis.

## **AT A GLANCE**

- First Floor
- Reception/Diner
- Modern Kitchen
- Double Bedroom
- Smart BathroomGood Location
- Furnished
- Available 25th May 2023
- Council Tax Band: B (Lambeth)