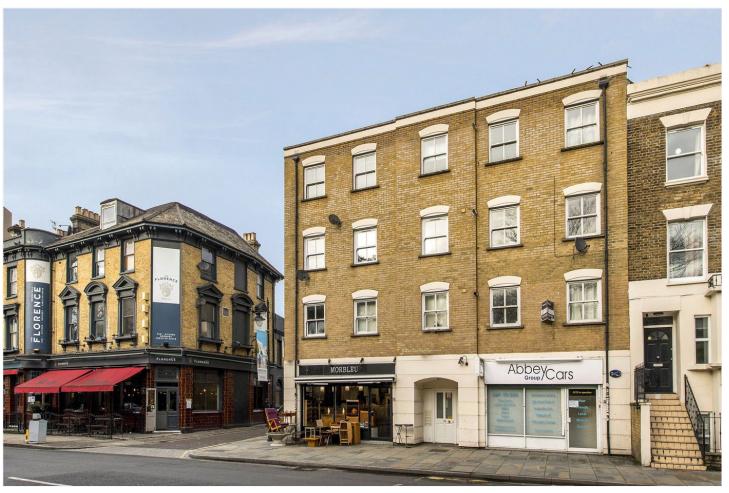

### **DESCRIPTION:**

We are delighted to present this modern first floor apartment which has been freshly redecorated by the Landlord. The property comprises of: a good size reception/diner, a modern fitted kitchen with integrated appliances and a double bedroom located to the rear of the property. There is also modern bathroom with a shower overhead, a wash hand basin and a WC. The property is available from the 25th of May 2023 on a furnished basis.

## **AT A GLANCE**

- First Floor
- Reception/Diner
- Modern Kitchen
- Double Bedroom
- Smart BathroomGood Location
- Furnished
- Available 25th May 2023
- Council Tax Band: B (Lambeth)