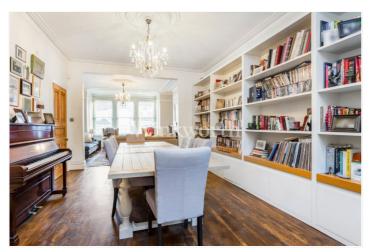

The property has provides 2171 Sq.ft of impressive accommodation successfully blending beautiful character features with modern finishing touches. The ground floor boasts a grand entrance hall with intricate fretwork, leaded light windows and exposed wood stairs leading to the first floor. Original solid wood doors on the left guide into an impressive living room and an interlinking dining room, each with beautiful, corniced ceilings and centre roses. The living room enjoys large sash windows at the front of the house and a modern gas fire, whilst the dining room has extensive bespoke shelving with storage below. The heart of this lovely home is at the rear which has been skilfully extended to provide a superb, open-plan lounge/breakfast room and kitchen with contemporary units, fitted appliances and underfloor heating. Bi-fold doors open out onto a hard-decked terrace area, ideal for entertaining inside and al fresco. The extension spans the full width of the house and benefits from roof lights on two sides which provide ample natural light into the space. Just off the kitchen is a utility room and a guest WC at the end of the hall. On the first floor are four spacious bedrooms, of which three are double in size. The principal bedroom benefits from a fitted wardrobe and a luxury en-suite, whilst bedroom two has a walk-in wardrobe. There is also a large family bathroom on this level with a modern four-piece suite. Externally the property enjoys a well-stocked rear garden extending just over 72' in length, whilst at the front is a wide block-paved driveway with parking for up to two vehicles.