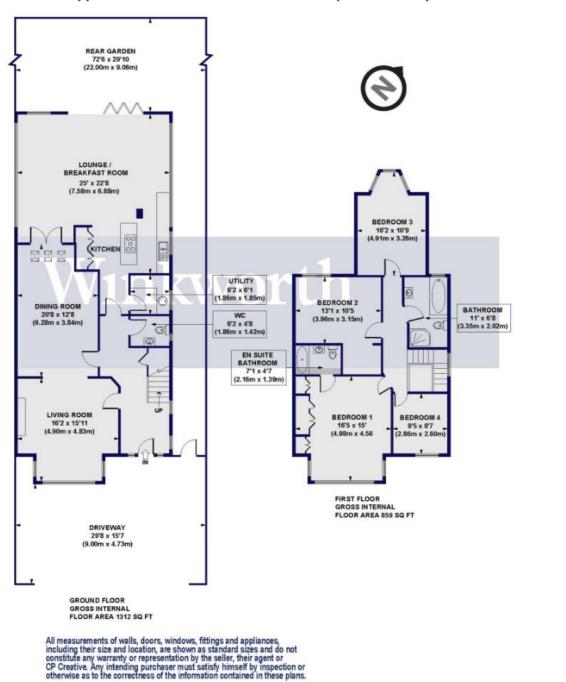

## Selborne Road, N14 Approx. Gross Internal Floor Area 2171 sq. ft / 201.70 sq. m

This floorplan is for illustration purposes only and is not to scale. The position and size of doors, windows, appliances and other features are approximate.