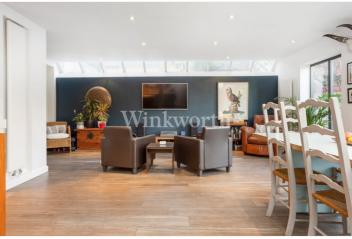

The property has provides 2171 Sq.ft of impressive accommodation successfully blending beautiful character features with modern finishing touches. The ground floor boasts a grand entrance hall with intricate fretwork, leaded light windows and exposed wood stairs leading to the first floor. Original solid wood doors on the left guide into an impressive living room and an interlinking dining room, each with beautiful, corniced ceilings and centre roses. The living room enjoys large sash windows at the front of the house and a modern gas fire, whilst the dining room has extensive bespoke shelving with storage below. The heart of this lovely home is at the rear which has been skilfully extended to provide a superb, open-plan lounge/breakfast room and kitchen with contemporary units, fitted appliances and underfloor heating. Bi-fold doors open out onto a hard-decked terrace area, ideal for entertaining inside and al fresco. The extension spans the full width of the house and benefits from roof lights on two sides which provide ample natural light into the space. Just off the kitchen is a utility room and a guest WC at the end of the hall. On the first floor are four spacious bedrooms, of which three are double in size. The principal bedroom benefits from a fitted wardrobe and a luxury en-suite, whilst bedroom two has a walk-in wardrobe. There is also a large family bathroom on this level with a modern four-piece suite. Externally the property enjoys a well-stocked rear garden extending just over 72' in length, whilst at the front is a wide block-paved driveway with parking for up to two vehicles.