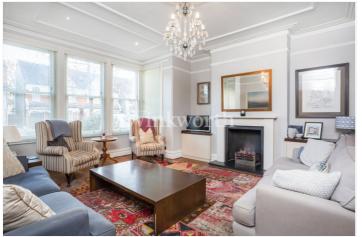

The property has provides 2171 Sq.ft of impressive accommodation successfully blending beautiful character features with modern finishing touches. The ground floor boasts a grand entrance hall with intricate fretwork, leaded light windows and exposed wood stairs leading to the first floor. Original solid wood doors on the left guide into an impressive living room and an interlinking dining room, each with beautiful, corniced ceilings and centre roses. The living room enjoys large sash windows at the front of the house and a modern gas fire, whilst the dining room has extensive bespoke shelving with storage below. The heart of this lovely home is at the rear which has been skilfully extended to provide a superb, open-plan lounge/breakfast room and kitchen with contemporary units, fitted appliances and underfloor heating. Bi-fold doors open out onto a hard-decked terrace area, ideal for entertaining inside and al fresco. The extension spans the full width of the house and benefits from roof lights on two sides which provide ample natural light into the space. Just off the kitchen is a utility room and a guest WC at the end of the hall. On the first floor are four spacious bedrooms, of which three are double in size. The principal bedroom benefits from a fitted wardrobe and a luxury en-suite, whilst bedroom two has a walk-in wardrobe. There is also a large family bathroom on this level with a modern four-piece suite. Externally the property enjoys a well-stocked rear garden extending just over 72' in length, whilst at the front is a wide block-paved driveway with parking for up to two vehicles.