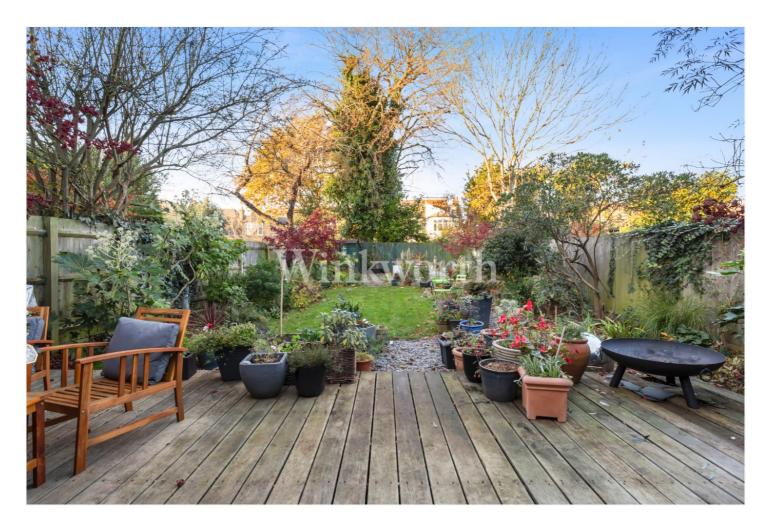

The property has provides 2171 Sq.ft of impressive accommodation successfully blending beautiful character features with modern finishing touches. The ground floor boasts a grand entrance hall with intricate fretwork, leaded light windows and exposed wood stairs leading to the first floor. Original solid wood doors on the left guide into an impressive living room and an interlinking dining room, each with beautiful, corniced ceilings and centre roses. The living room enjoys large sash windows at the front of the house and a modern gas fire, whilst the dining room has extensive bespoke shelving with storage below. The heart of this lovely home is at the rear which has been skilfully extended to provide a superb, open-plan lounge/breakfast room and kitchen with contemporary units, fitted appliances and underfloor heating. Bi-fold doors open out onto a hard-decked terrace area, ideal for entertaining inside and al fresco. The extension spans the full width of the house and benefits from roof lights on two sides which provide ample natural light into the space. Just off the kitchen is a utility room and a guest WC at the end of the hall. On the first floor are four spacious bedrooms, of which three are double in size. The principal bedroom benefits from a fitted wardrobe and a luxury en-suite, whilst bedroom two has a walk-in wardrobe. There is also a large family bathroom on this level with a modern four-piece suite. Externally the property enjoys a well-stocked rear garden extending just over 72' in length, whilst at the front is a wide block-paved driveway with parking for up to two vehicles.