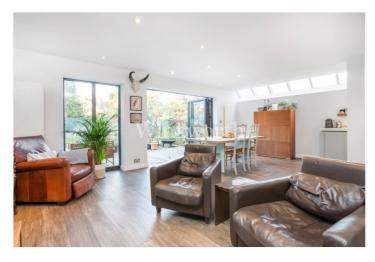

The property has provides 2171 Sq.ft of impressive accommodation successfully blending beautiful character features with modern finishing touches. The ground floor boasts a grand entrance hall with intricate fretwork, leaded light windows and exposed wood stairs leading to the first floor. Original solid wood doors on the left guide into an impressive living room and an interlinking dining room, each with beautiful, corniced ceilings and centre roses. The living room enjoys large sash windows at the front of the house and a modern gas fire, whilst the dining room has extensive bespoke shelving with storage below. The heart of this lovely home is at the rear which has been skilfully extended to provide a superb, open-plan lounge/breakfast room and kitchen with contemporary units, fitted appliances and underfloor heating. Bi-fold doors open out onto a hard-decked terrace area, ideal for entertaining inside and al fresco. The extension spans the full width of the house and benefits from roof lights on two sides which provide ample natural light into the space. Just off the kitchen is a utility room and a guest WC at the end of the hall. On the first floor are four spacious bedrooms, of which three are double in size. The principal bedroom benefits from a fitted wardrobe and a luxury en-suite, whilst bedroom two has a walk-in wardrobe. There is also a large family bathroom on this level with a modern four-piece suite. Externally the property enjoys a well-stocked rear garden extending just over 72' in length, whilst at the front is a wide block-paved driveway with parking for up to two vehicles.