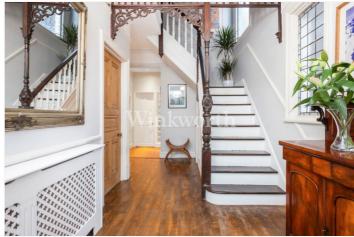

The property has provides 2171 Sq.ft of impressive accommodation successfully blending beautiful character features with modern finishing touches. The ground floor boasts a grand entrance hall with intricate fretwork, leaded light windows and exposed wood stairs leading to the first floor. Original solid wood doors on the left guide into an impressive living room and an interlinking dining room, each with beautiful, corniced ceilings and centre roses. The living room enjoys large sash windows at the front of the house and a modern gas fire, whilst the dining room has extensive bespoke shelving with storage below. The heart of this lovely home is at the rear which has been skilfully extended to provide a superb, open-plan lounge/breakfast room and kitchen with contemporary units, fitted appliances and underfloor heating. Bi-fold doors open out onto a hard-decked terrace area, ideal for entertaining inside and al fresco. The extension spans the full width of the house and benefits from roof lights on two sides which provide ample natural light into the space. Just off the kitchen is a utility room and a guest WC at the end of the hall. On the first floor are four spacious bedrooms, of which three are double in size. The principal bedroom benefits from a fitted wardrobe and a luxury en-suite, whilst bedroom two has a walk-in wardrobe. There is also a large family bathroom on this level with a modern four-piece suite. Externally the property enjoys a well-stocked rear garden extending just over 72' in length, whilst at the front is a wide block-paved driveway with parking for up to two vehicles.