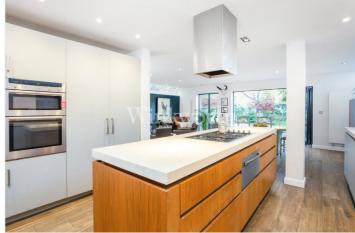

The property has provides 2171 Sq.ft of impressive accommodation successfully blending beautiful character features with modern finishing touches. The ground floor boasts a grand entrance hall with intricate fretwork, leaded light windows and exposed wood stairs leading to the first floor. Original solid wood doors on the left guide into an impressive living room and an interlinking dining room, each with beautiful, corniced ceilings and centre roses. The living room enjoys large sash windows at the front of the house and a modern gas fire, whilst the dining room has extensive bespoke shelving with storage below. The heart of this lovely home is at the rear which has been skilfully extended to provide a superb, open-plan lounge/breakfast room and kitchen with contemporary units, fitted appliances and underfloor heating. Bi-fold doors open out onto a hard-decked terrace area, ideal for entertaining inside and al fresco. The extension spans the full width of the house and benefits from roof lights on two sides which provide ample natural light into the space. Just off the kitchen is a utility room and a guest WC at the end of the hall. On the first floor are four spacious bedrooms, of which three are double in size. The principal bedroom benefits from a fitted wardrobe and a luxury en-suite, whilst bedroom two has a walk-in wardrobe. There is also a large family bathroom on this level with a modern four-piece suite. Externally the property enjoys a well-stocked rear garden extending just over 72' in length, whilst at the front is a wide block-paved driveway with parking for up to two vehicles.