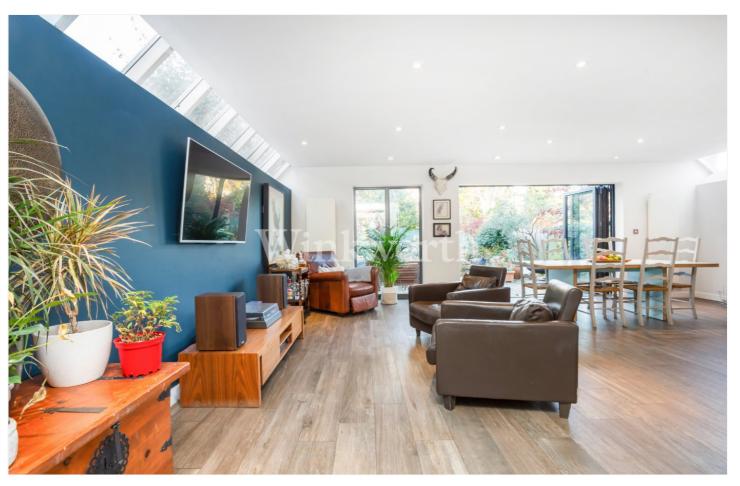

The property has provides 2171 Sq.ft of impressive accommodation successfully blending beautiful character features with modern finishing touches. The ground floor boasts a grand entrance hall with intricate fretwork, leaded light windows and exposed wood stairs leading to the first floor. Original solid wood doors on the left guide into an impressive living room and an interlinking dining room, each with beautiful, corniced ceilings and centre roses. The living room enjoys large sash windows at the front of the house and a modern gas fire, whilst the dining room has extensive bespoke shelving with storage below. The heart of this lovely home is at the rear which has been skilfully extended to provide a superb, open-plan lounge/breakfast room and kitchen with contemporary units, fitted appliances and underfloor heating. Bi-fold doors open out onto a hard-decked terrace area, ideal for entertaining inside and al fresco. The extension spans the full width of the house and benefits from roof lights on two sides which provide ample natural light into the space. Just off the kitchen is a utility room and a guest WC at the end of the hall. On the first floor are four spacious bedrooms, of which three are double in size. The principal bedroom benefits from a fitted wardrobe and a luxury en-suite, whilst bedroom two has a walk-in wardrobe. There is also a large family bathroom on this level with a modern four-piece suite. Externally the property enjoys a well-stocked rear garden extending just over 72' in length, whilst at the front is a wide block-paved driveway with parking for up to two vehicles.