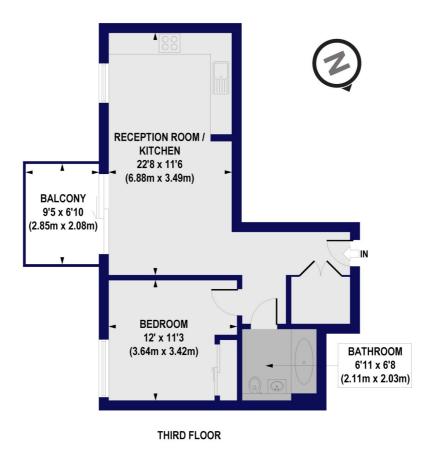

## Hale Wharf, Ferry Lane, N17 Approx. Gross Internal Floor Area 543 sq. ft / 50.49 sq. m

All measurements of walls, doors, windows, fittings and appliances, including their size and location, are shown as standard sizes and do not constitute an warranty or representation by the seller, their agent or CP Creative. Any intending purchaser must satisfy himself by inspection or otherwise as to the correctness of the information contained in these plans This plan is for illustrative purposes only and should be used as such by any prospective purchasers.

Winkworth

This floorplan is for illustration purposes only and is not to scale. The position and size of doors, windows, appliances and other features are approximate.

Harringay | 020 8800 5151 | harringay@winkworth.co.uk