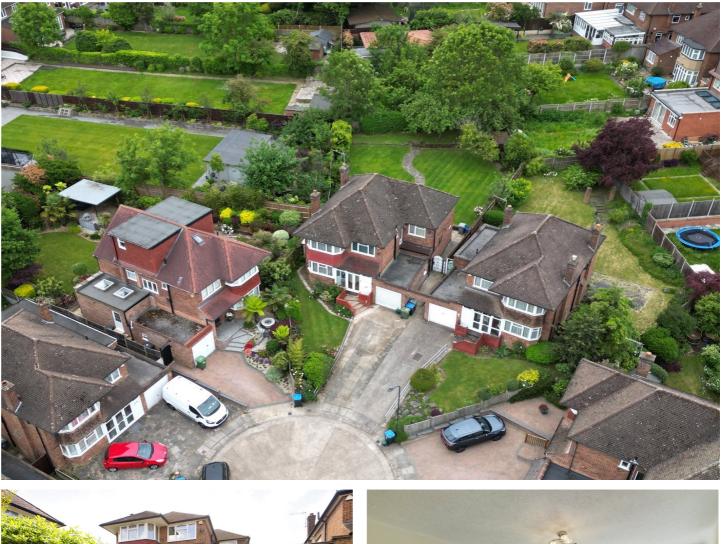

ADAMS CLOSE, LONDON, NW9 **£980,000 FREEHOLD** 

# FIVE BEDROOM DETACHED GEM IN A PEACEFUL CUL DE SAC

Kingsbury | 020 8204 0000 | kingsbury@winkworth.co.uk

## Winkworth

winkworth.co.uk

See things differently

A beautiful, full of potential five bedroom detached property loved through generations and making its appearance on the market for the first time in forty years – chain free. A generously sized blank canvas set out over two levels comprising of an immaculately presented double living/dining room with French doors flooding the room with warm, natural light allowing garden views, a well sized kitchen, a study overlooking the garden, and a convenient W/C on the ground floor. Upstairs boasts four well proportioned, neutral bedrooms with integrated storage, and a family bathroom with separate W/C. Externally the rear garden is surrounded by lush greenery and boasts a pretty patio area and a winding path dividing the beautiful sweeping lawn. To the front of the property, there is a small pretty green area, a garage, and driveway parking for two cars. There is much scope to further extend and develop this much-loved family home subject to planning consent. Fryent Country Park is within close proximity to the property, as is the Lycée International de Londres and Wembley Park Underground Station (Jubilee Line & Metropolitan Line) offering excellent links into London and the surrounding areas. This property benefits from coming on to the market with no upper chain and would be ideal for a first time buyer or buy to let investor. If you are a family in search of your forever home, then look no further. An internal viewing is advised.