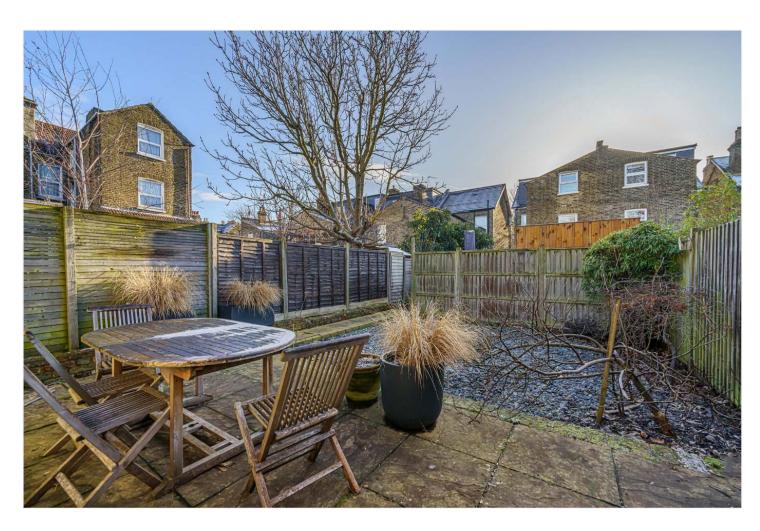

## **DESCRIPTION:**

A large, bright and perfectly located split-level flat, situated on one of SE15's most sought after roads. This stunning flat is offered to the market in fantastic condition, boasting a large open-plan reception complete with engineered wood flooring. A spacious double bedroom with views over the garden to the rear and a spacious family bathroom. The property comprises a large shared garden with a patio area. The location offers fantastic access to both Lordship Lane and Bellenden Road, offering an impressive array of shops, bars, and restaurants. Transport links are provided via East Dulwich for direct links to London Bridge or Peckham Rye for access to the Overground and direct links to Victoria and Blackfriars.

## **AT A GLANCE**

- One Bedroom
- Second Floor Flat
- Large Open-Plan Reception/Kitchen
- Spacious Family Bathroom
- Large Shared Garden
- Share of Freehold

Winkworth

See things differently

This floorplan is for illustration purposes only and is not to scale. The position and size of doors, windows, appliances and other features are approximate.