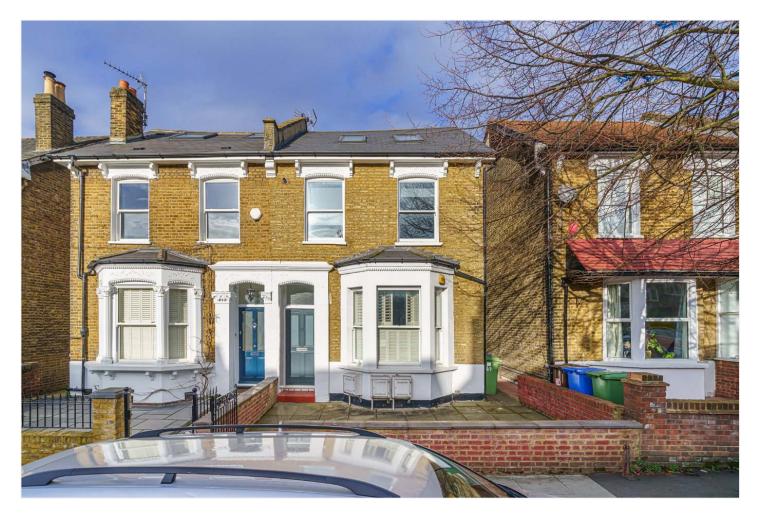

ONDINE ROAD, PECKHAM RYE, SE15

OFFERS IN EXCESS OF £425,000 SHARE OF FREEHOLD

## **DESCRIPTION:**

A large, bright and perfectly located split-level flat, situated on one of SE15's most sought after roads. This stunning flat is offered to the market in fantastic condition, boasting a large open-plan reception complete with engineered wood flooring. A spacious double bedroom with views over the garden to the rear and a spacious family bathroom. The property comprises a large shared garden with a patio area. The location offers fantastic access to both Lordship Lane and Bellenden Road, offering an impressive array of shops, bars, and restaurants. Transport links are provided via East Dulwich for direct links to London Bridge or Peckham Rye for access to the Overground and direct links to Victoria and Blackfriars.