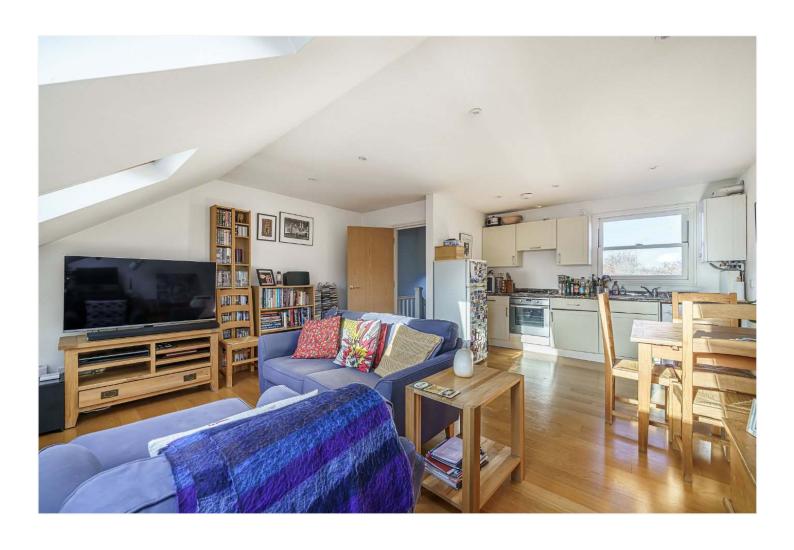

## **DESCRIPTION:**

A large, bright and perfectly located split-level flat, situated on one of SE15's most sought after roads. This stunning flat is offered to the market in fantastic condition, boasting a large open-plan reception complete with engineered wood flooring. A spacious double bedroom with views over the garden to the rear and a spacious family bathroom. The property comprises a large shared garden with a patio area. The location offers fantastic access to both Lordship Lane and Bellenden Road, offering an impressive array of shops, bars, and restaurants. Transport links are provided via East Dulwich for direct links to London Bridge or Peckham Rye for access to the Overground and direct links to Victoria and Blackfriars.

## **AT A GLANCE**

- One Bedroom
- Second Floor Flat
- Large Open-Plan Reception/Kitchen
- Spacious Family Bathroom
- Large Shared Garden
- Share of Freehold

Winkworth

See things differently

This floorplan is for illustration purposes only and is not to scale. The position and size of doors, windows, appliances and other features are approximate.