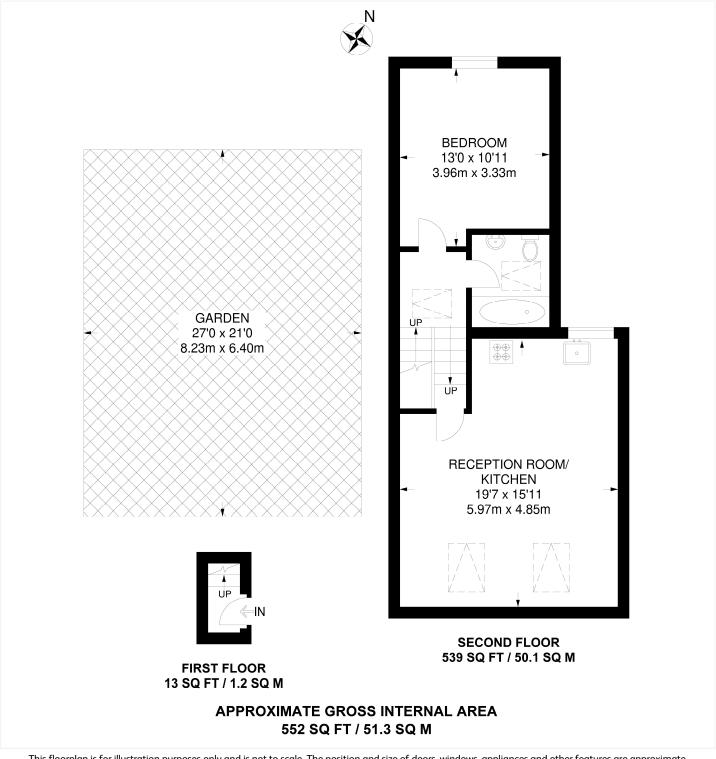

## **AT A GLANCE**

- One Bedroom
- Second Floor Flat
- Large Open-Plan Reception/Kitchen
- Spacious Family Bathroom
- Large Shared Garden
- Share of Freehold

Winkworth

See things differently

This floorplan is for illustration purposes only and is not to scale. The position and size of doors, windows, appliances and other features are approximate.