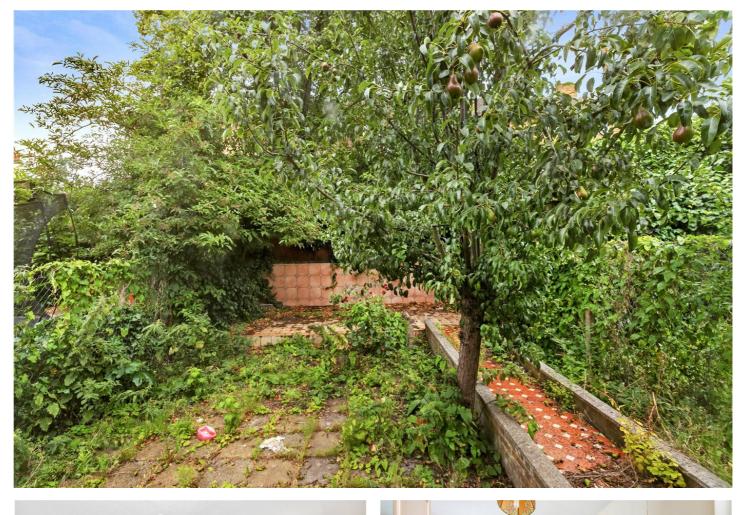

#### **DESCRIPTION:**

This three-bedroom freehold house offers ample living space spread across approximately 1253 sq ft. As you step inside, you'll find a well-designed ground floor layout, starting with a fully fitted kitchen to your right. The ground floor also features a spacious reception/dining area, perfect for entertaining guests, as well as a second reception room that opens up to the garden, creating a seamless indoor-outdoor flow. Additionally, the convenience of a downstairs shower room and a separate guest WC ensures practicality for everyday living. Venturing to the first floor, you'll discover three well-proportioned bedrooms. Two of the bedrooms are double rooms with ample space for wardrobes, while the smaller bedroom presents an ideal option for a home office or nursery. The family bathroom completes the first-floor amenities, providing a comfortable and functional space for personal care. Moreover, this property has the added potential for expansion, as there is access to the loft that can be converted into additional living space, subject to planning permission.