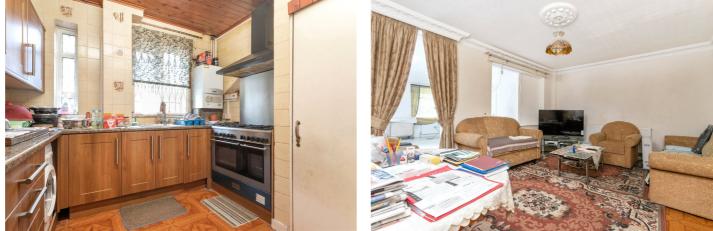

#### **DESCRIPTION:**

This three-bedroom freehold house offers ample living space spread across approximately 1253 sq ft. As you step inside, you'll find a well-designed ground floor layout, starting with a fully fitted kitchen to your right. The ground floor also features a spacious reception/dining area, perfect for entertaining guests, as well as a second reception room that opens up to the garden, creating a seamless indoor-outdoor flow. Additionally, the convenience of a downstairs shower room and a separate guest WC ensures practicality for everyday living. Venturing to the first floor, you'll discover three well-proportioned bedrooms. Two of the bedrooms are double rooms with ample space for wardrobes, while the smaller bedroom presents an ideal option for a home office or nursery. The family bathroom completes the first-floor amenities, providing a comfortable and functional space for personal care. Moreover, this property has the added potential for expansion, as there is access to the loft that can be converted into additional living space, subject to planning permission.