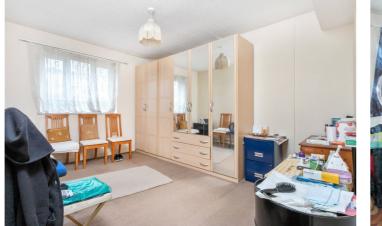

#### **DESCRIPTION:**

This three-bedroom freehold house offers ample living space spread across approximately 1253 sq ft. As you step inside, you'll find a well-designed ground floor layout, starting with a fully fitted kitchen to your right. The ground floor also features a spacious reception/dining area, perfect for entertaining guests, as well as a second reception room that opens up to the garden, creating a seamless indoor-outdoor flow. Additionally, the convenience of a downstairs shower room and a separate guest WC ensures practicality for everyday living. Venturing to the first floor, you'll discover three well-proportioned bedrooms. Two of the bedrooms are double rooms with ample space for wardrobes, while the smaller bedroom presents an ideal option for a home office or nursery. The family bathroom completes the first-floor amenities, providing a comfortable and functional space for personal care. Moreover, this property has the added potential for expansion, as there is access to the loft that can be converted into additional living space, subject to planning permission.