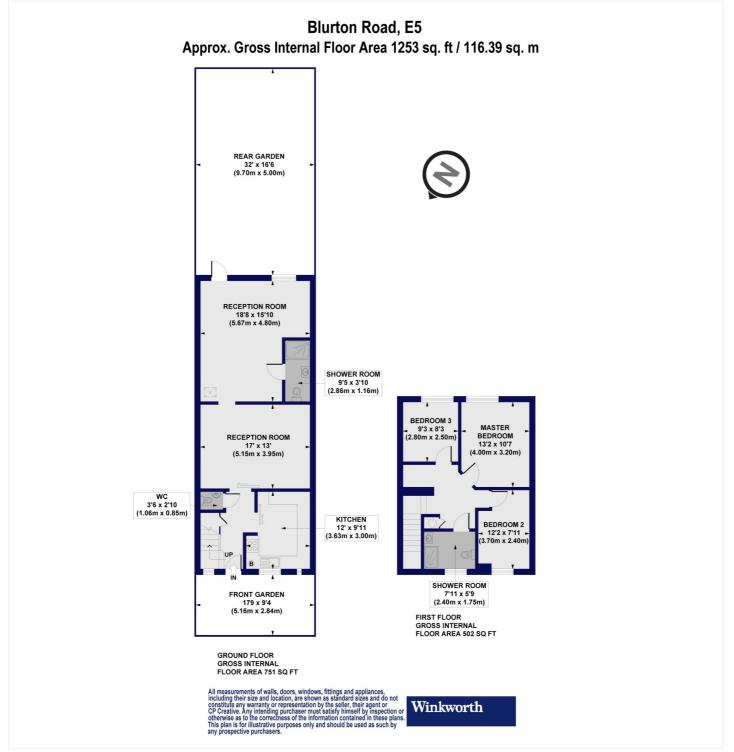

#### **DESCRIPTION:**

This three-bedroom freehold house offers ample living space spread across approximately 1253 sq ft. As you step inside, you'll find a well-designed ground floor layout, starting with a fully fitted kitchen to your right. The ground floor also features a spacious reception/dining area, perfect for entertaining guests, as well as a second reception room that opens up to the garden, creating a seamless indoor-outdoor flow. Additionally, the convenience of a downstairs shower room and a separate guest WC ensures practicality for everyday living. Venturing to the first floor, you'll discover three well-proportioned bedrooms. Two of the bedrooms are double rooms with ample space for wardrobes, while the smaller bedroom presents an ideal option for a home office or nursery. The family bathroom completes the first-floor amenities, providing a comfortable and functional space for personal care. Moreover, this property has the added potential for expansion, as there is access to the loft that can be converted into additional living space, subject to planning permission.

# Winkworth

See things differently

This floorplan is for illustration purposes only and is not to scale. The position and size of doors, windows, appliances and other features are approximate.

Hackney | 020 8986 4216 | hackney@winkworth.co.uk