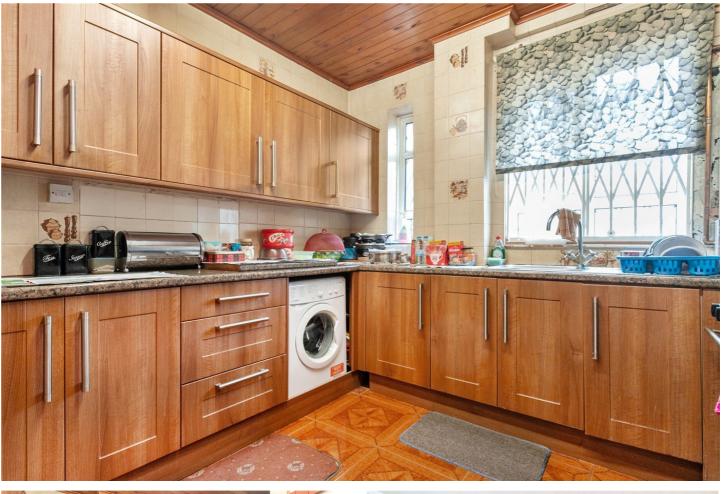

#### **DESCRIPTION:**

This three-bedroom freehold house offers ample living space spread across approximately 1253 sq ft. As you step inside, you'll find a well-designed ground floor layout, starting with a fully fitted kitchen to your right. The ground floor also features a spacious reception/dining area, perfect for entertaining guests, as well as a second reception room that opens up to the garden, creating a seamless indoor-outdoor flow. Additionally, the convenience of a downstairs shower room and a separate guest WC ensures practicality for everyday living. Venturing to the first floor, you'll discover three well-proportioned bedrooms. Two of the bedrooms are double rooms with ample space for wardrobes, while the smaller bedroom presents an ideal option for a home office or nursery. The family bathroom completes the first-floor amenities, providing a comfortable and functional space for personal care. Moreover, this property has the added potential for expansion, as there is access to the loft that can be converted into additional living space, subject to planning permission.