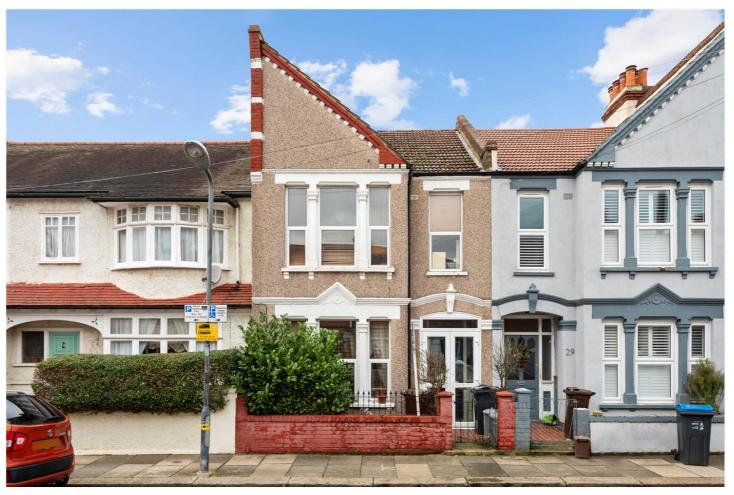

THIRSK ROAD, CR4
OIEO £550,000 FREEHOLD

## A THREE BEDROOM FAMILY HOME LOCATED A SHORT WALK FROM TOOTING CITY THAMESLINK AND FIGGES MARSH.

Tooting | 020 8767 5221 | tooting@winkworth.co.uk

for every step...

## **DESCRIPTION:**

An opportunity to acquire a terraced period family home located on a quiet residential street within reach of Tooting City Thameslink and local amenities. The ground floor currently comprises, large living room, separate dining room adjacent, galley style kitchen and a paved private garden. The first floor has two superb double bedrooms, one single bedroom and a family bathroom. The property has fantastic potential to extend.

The property is superbly located in a quiet residential road just around the corner from Tooting station, providing excellent links into Central London. There are an array of shops, bars, restaurants and amenities close-by, and underground station at Tooting Broadway is also within just a short distance.