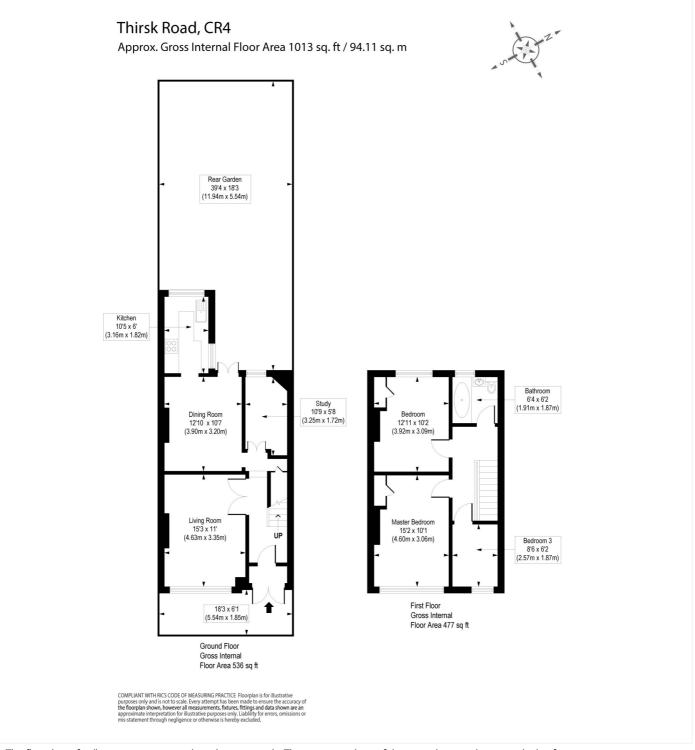

## **DESCRIPTION:**

An opportunity to acquire a terraced period family home located on a quiet residential street within reach of Tooting City Thameslink and local amenities. The ground floor currently comprises, large living room, separate dining room adjacent, galley style kitchen and a paved private garden. The first floor has two superb double bedrooms, one single bedroom and a family bathroom. The property has fantastic potential to extend.

This floorplan is for illustration purposes only and is not to scale. The position and size of doors, windows, appliances and other features are approximate.

Tooting | 020 8767 5221 | tooting@winkworth.co.uk