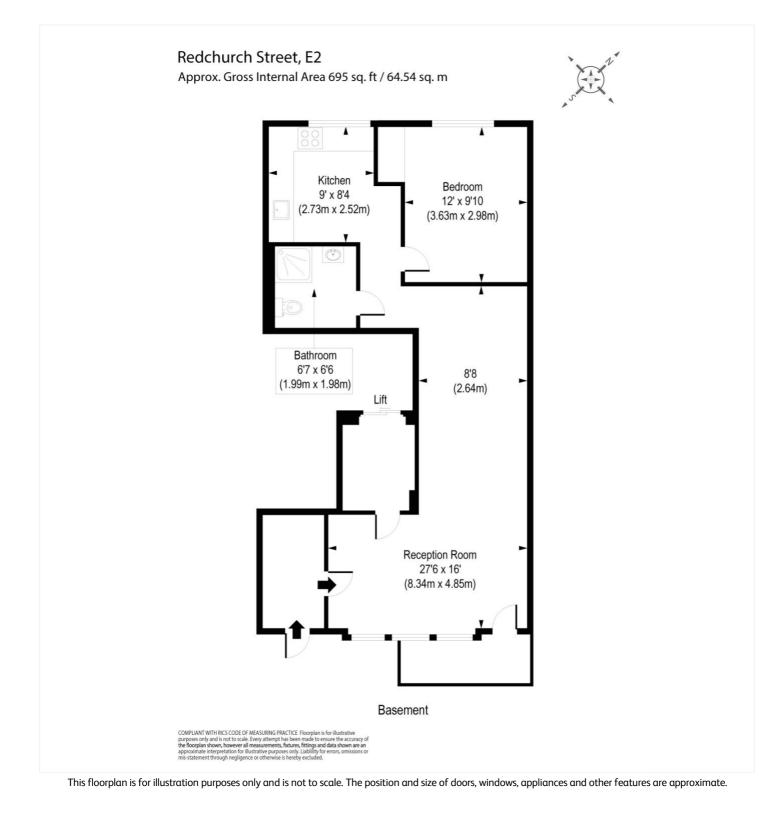

#### **DESCRIPTION:**

A large one-bedroom apartment situated on the lower ground floor of this modern development in the heart of Shoreditch. The property spans 695sqf and boasts high ceilings throughout. On entry to the property, you have a large open plan living room/diner with wooden flooring throughout, family bathroom with standing shower, floor to ceiling tiles, wash hand basin and WC, the kitchen offers plenty of space with fully fitted appliances gas hob, built in fridge freezer and washing machine and dish washer. The master bedroom is 12' by 9'10 excluding the built in mirrored wardrobe. There are windows, so natural light does enter the property.