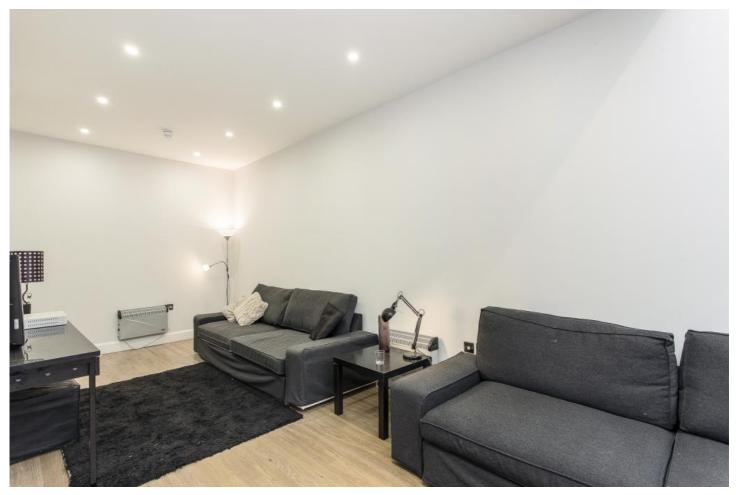

#### **DESCRIPTION:**

A large one-bedroom apartment situated on the lower ground floor of this modern development in the heart of Shoreditch. The property spans 695sqf and boasts high ceilings throughout. On entry to the property, you have a large open plan living room/diner with wooden flooring throughout, family bathroom with standing shower, floor to ceiling tiles, wash hand basin and WC, the kitchen offers plenty of space with fully fitted appliances gas hob, built in fridge freezer and washing machine and dish washer. The master bedroom is 12' by 9'10 excluding the built in mirrored wardrobe. There are windows, so natural light does enter the property.