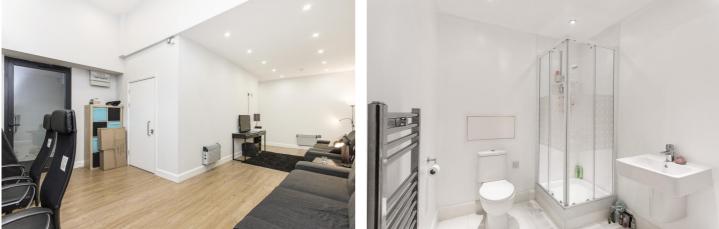

#### **DESCRIPTION:**

A large one-bedroom apartment situated on the lower ground floor of this modern development in the heart of Shoreditch. The property spans 695sqf and boasts high ceilings throughout. On entry to the property, you have a large open plan living room/diner with wooden flooring throughout, family bathroom with standing shower, floor to ceiling tiles, wash hand basin and WC, the kitchen offers plenty of space with fully fitted appliances gas hob, built in fridge freezer and washing machine and dish washer. The master bedroom is 12' by 9'10 excluding the built in mirrored wardrobe. There are windows, so natural light does enter the property.