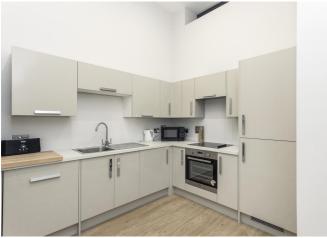

#### **DESCRIPTION:**

A large one-bedroom apartment situated on the lower ground floor of this modern development in the heart of Shoreditch. The property spans 695sqf and boasts high ceilings throughout. On entry to the property, you have a large open plan living room/diner with wooden flooring throughout, family bathroom with standing shower, floor to ceiling tiles, wash hand basin and WC, the kitchen offers plenty of space with fully fitted appliances gas hob, built in fridge freezer and washing machine and dish washer. The master bedroom is 12' by 9'10 excluding the built in mirrored wardrobe. There are windows, so natural light does enter the property.