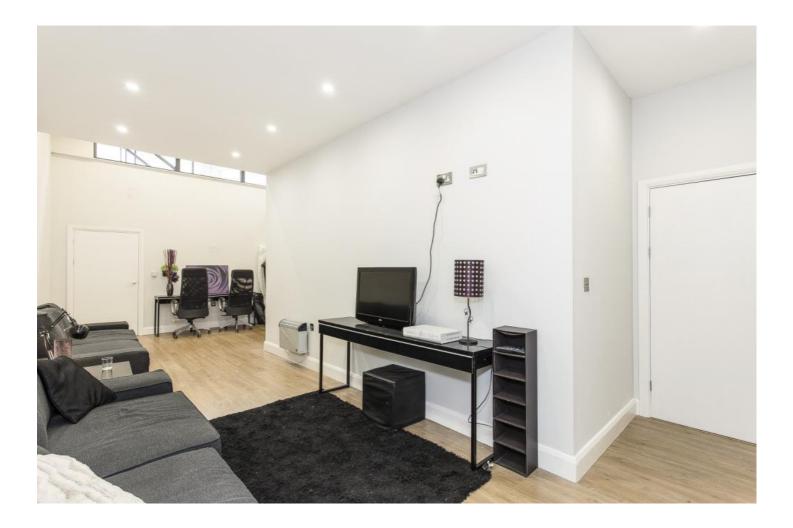

#### **DESCRIPTION:**

A large one-bedroom apartment situated on the lower ground floor of this modern development in the heart of Shoreditch. The property spans 695sqf and boasts high ceilings throughout. On entry to the property, you have a large open plan living room/diner with wooden flooring throughout, family bathroom with standing shower, floor to ceiling tiles, wash hand basin and WC, the kitchen offers plenty of space with fully fitted appliances gas hob, built in fridge freezer and washing machine and dish washer. The master bedroom is 12' by 9'10 excluding the built in mirrored wardrobe. There are windows, so natural light does enter the property.