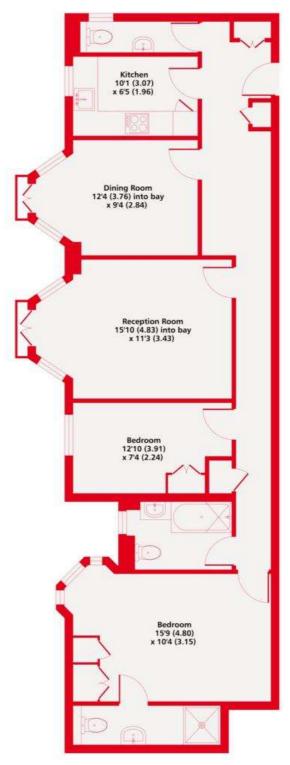

Three Double Bedroom | Two Bathrooms | Guest WC | Reception | Dining Room | Kitchen | Porter | Passenger Lift | Communal Hot Water and Heating

for every step...

Second Floor

Finchley Road, NW3 Approximate Area = 930 sq ft / 86 sq m

For identification only - Not to scale

Floor plan produced in accordance with RICS Property Measurement Standards incorporating International Property Measurement Standards (IPMS2 Residential). © nichecom 2022. Produced for Kinleigh Folkard & Hayward. REF: 895920