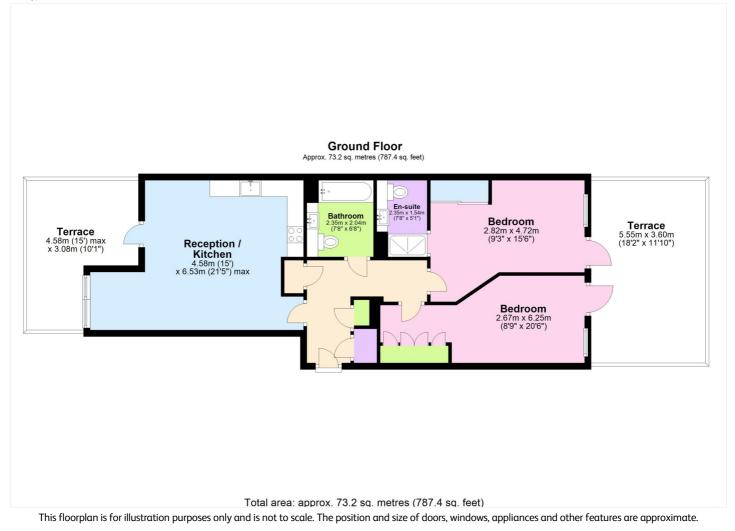

LARIAT APARTMENTS, GREENWICH, LONDON, SE10 **£550,000 - £575,000 LEASEHOLD** 

WE ARE PLEASED TO OFFER THIS STUNNING GROUND FLOOR MODERN APARTMENT, THAT MEASURES CIRCA 787 SQUARE FOOT AND FEATURES RIVER VIEWS AND TWO LARGE PRIVATE TERRACES. EWS1 COMPLIANT!

## **DESCRIPTION:**

We are pleased to offer this stunning ground floor modern apartment, that measures circa 787 square foot and features river views and two large private terraces. EWS1 COMPLIANT!

In excellent order throughout, the property briefly comprises of a wonderful 21ft kitchen living room, which features hard wood flooring. This in turn leads onto the front private terrace, which has communal gardens beyond. There are then two large double bedrooms, with fitted wardrobes, which also lead to a larger terrace to the rear that has views of the river and quick access onto the river walkway. Along with two extremely well presented bathrooms, there is ample storage off the entrance hallway. The development offers a 24 hour concierge service and a communal gymnasium and nursery onsite.