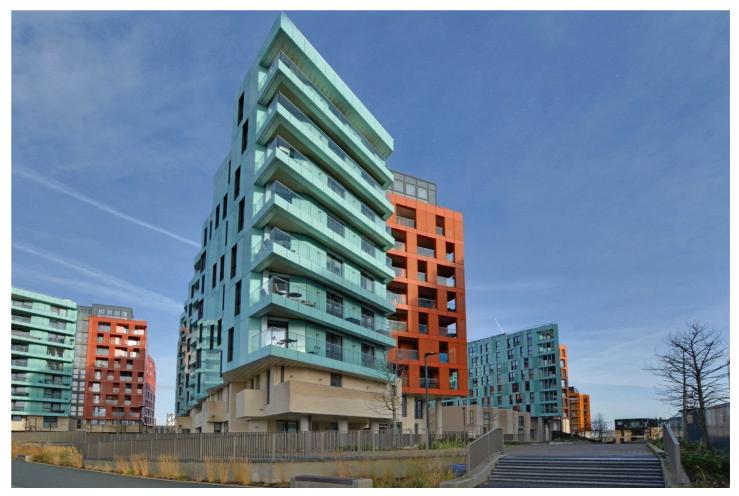

LARIAT APARTMENTS, GREENWICH, LONDON, SE10 **£550,000 - £575,000 LEASEHOLD** 

WE ARE PLEASED TO OFFER THIS STUNNING GROUND FLOOR MODERN APARTMENT, THAT MEASURES CIRCA 787 SQUARE FOOT AND FEATURES RIVER VIEWS AND TWO LARGE PRIVATE TERRACES. EWS1 COMPLIANT!

## **DESCRIPTION:**

We are pleased to offer this stunning ground floor modern apartment, that measures circa 787 square foot and features river views and two large private terraces. EWS1 COMPLIANT!

In excellent order throughout, the property briefly comprises of a wonderful 21ft kitchen living room, which features hard wood flooring. This in turn leads onto the front private terrace, which has communal gardens beyond. There are then two large double bedrooms, with fitted wardrobes, which also lead to a larger terrace to the rear that has views of the river and quick access onto the river walkway. Along with two extremely well presented bathrooms, there is ample storage off the entrance hallway. The development offers a 24 hour concierge service and a communal gymnasium and nursery onsite.

Enderby Wharf is an incredibly popular riverside development that sits at the foot of the Peninsula. As mentioned it runs alongside the river walk and is only a short walk away from the town centre, which offers a wide array of shops and restaurants, along with mainline rail, DLR and riverboat service. The Royal Park is also close by, as is the O2 arena with Jubilee Line.