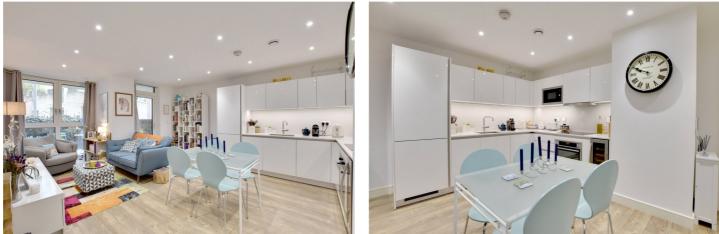

## **DESCRIPTION:**

We are pleased to offer this stunning ground floor modern apartment, that measures circa 787 square foot and features river views and two large private terraces. EWS1 COMPLIANT!

In excellent order throughout, the property briefly comprises of a wonderful 21ft kitchen living room, which features hard wood flooring. This in turn leads onto the front private terrace, which has communal gardens beyond. There are then two large double bedrooms, with fitted wardrobes, which also lead to a larger terrace to the rear that has views of the river and quick access onto the river walkway. Along with two extremely well presented bathrooms, there is ample storage off the entrance hallway. The development offers a 24 hour concierge service and a communal gymnasium and nursery onsite.