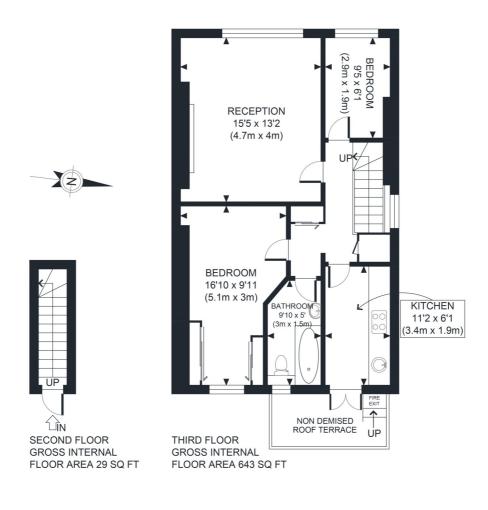

# **ACCOMMODATION:**

Reception Room | Kitchen | Two Bedrooms | Bathroom | Roof Terrace (Non-Demised) | Second Floor Entrance

LOCAL AUTHORITY:

The Royal Borough of Kensington & Chelsea

# NEAREST PUBLIC TRANSPORT:

High Street Kensington Gloucester Road

| APPROX. GROSS INTERNAL FLOOR AREA 672 SQ FT / 62.4 SQM                                                                                                                                       | Marloes Road  |
|----------------------------------------------------------------------------------------------------------------------------------------------------------------------------------------------|---------------|
| Disclaimer: Floor plan measurements are approximate and are for illustrative purposes only.                                                                                                  | date 23/01/23 |
| While we do not doubt the floor plan accuracy and completeness, you or your advisors should<br>conduct a careful, independent investigation of the property in respect of monetary valuation | photoplan 🛗   |

This floorplan is for illustration purposes only and is not to scale. The position and size of doors, windows, appliances and other features are approximate.

Ground Rent: TBC Service Charge: TBC Council tax band: F