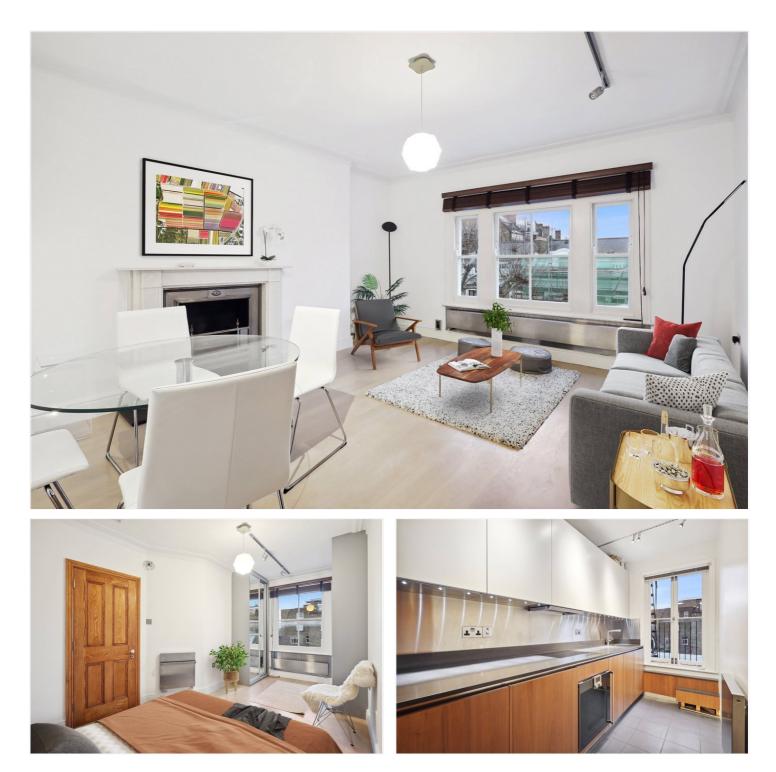

# **DESCRIPTION:**

A bright and extremely well presented two bedroom flat situated on the third floor (entrance on second floor) of a well maintained Victorian semi-detached house. The property has a west facing reception room, an Italian designer kitchen with access to roof terrace, two bedrooms and a modern bathroom.

# **ACCOMMODATION:**

Reception Room | Kitchen | Two Bedrooms | Bathroom | Roof Terrace (Non-Demised) | Second Floor Entrance

LOCAL AUTHORITY:

The Royal Borough of Kensington & Chelsea