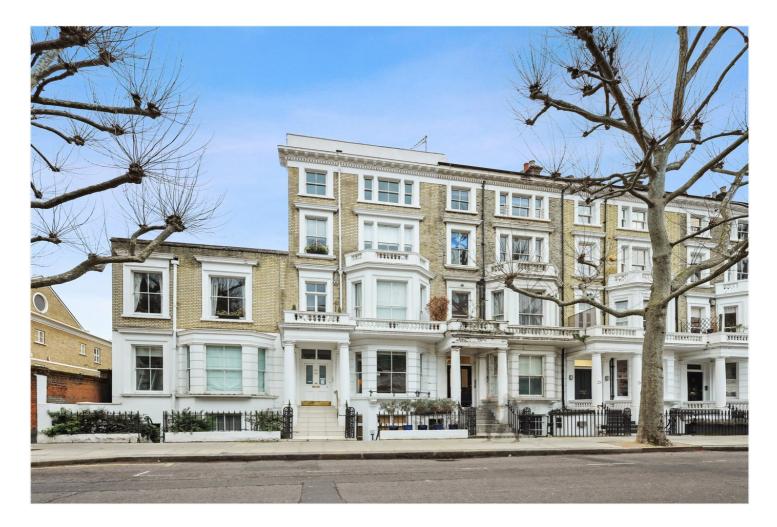

### MARLOES ROAD, W8 **£840,000 SHARE OF FREEHOLD**

A BRIGHT AND EXTREMELY WELL PRESENTED TWO BEDROOM FLAT SITUATED ON THE THIRD FLOOR (ENTRANCE ON SECOND FLOOR) OF A WELL MAINTAINED VICTORIAN SEMI-DETACHED HOUSE.

# **DESCRIPTION:**

A bright and extremely well presented two bedroom flat situated on the third floor (entrance on second floor) of a well maintained Victorian semi-detached house. The property has a west facing reception room, an Italian designer kitchen with access to roof terrace, two bedrooms and a modern bathroom.

Marloes Road is tree lined street located to the south of Kensington High Street with its many excellent shops, restaurants and transport facilities. The green open spaces of both Kensington Gardens and Holland Park are also within easy walking distance.