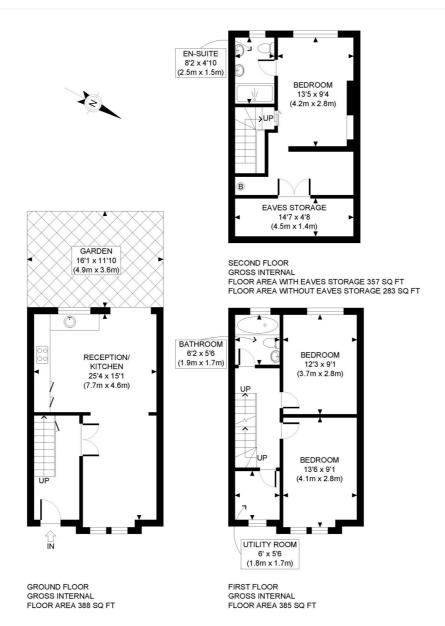

APPROX. GROSS INTERNAL FLOOR AREA WITH EAVES STORAGE: 1130 SQ FT/ 104 SQM APPROX. GROSS INTERNAL FLOOR AREA WITHOUT EAVES STORAGE: 1056 SQ FT/ 98 SQM

This plan is for illustrative purposes only and should be used as such by any prospective client.

Whilst every attempt has been made to ensure the accuracy of the Floor Plan contained here, measurements of the doors, windows, rooms and any other items are approximate and no responsibility is taken for any errors, omissions, or misstatement.