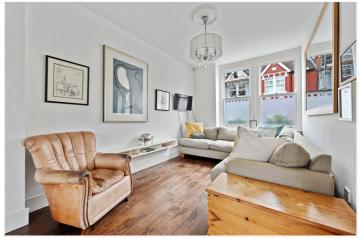

## **DESCRIPTION:**

A charming three-bedroom, two-bathroom Edwardian home presented in a clean contemporary feel, balanced with period charm and features throughout. Some clever ideas to make most of the space have been thought of here including using the provision of first floor, utility room and the loft has been cleverly converted to provide a large double bedroom with an ensuite shower room with attractive 'his and hers' wash basins and the bonus of a dressing area. On the popular west side of the road the garden has an open westerly aspect.