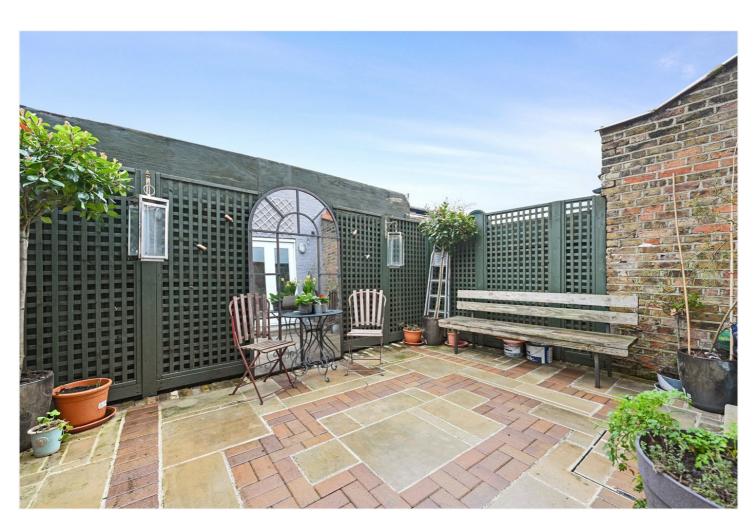

## **DESCRIPTION:**

A charming three-bedroom, two-bathroom Edwardian home presented in a clean contemporary feel, balanced with period charm and features throughout. Some clever ideas to make most of the space have been thought of here including using the provision of first floor, utility room and the loft has been cleverly converted to provide a large double bedroom with an ensuite shower room with attractive 'his and hers' wash basins and the bonus of a dressing area. On the popular west side of the road the garden has an open westerly aspect.