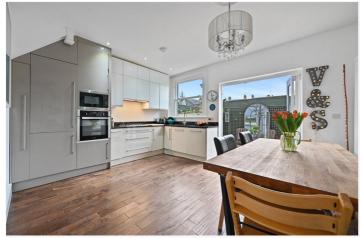

## **DESCRIPTION:**

A charming three-bedroom, two-bathroom Edwardian home presented in a clean contemporary feel, balanced with period charm and features throughout. Some clever ideas to make most of the space have been thought of here including using the provision of first floor, utility room and the loft has been cleverly converted to provide a large double bedroom with an ensuite shower room with attractive 'his and hers' wash basins and the bonus of a dressing area. On the popular west side of the road the garden has an open westerly aspect.