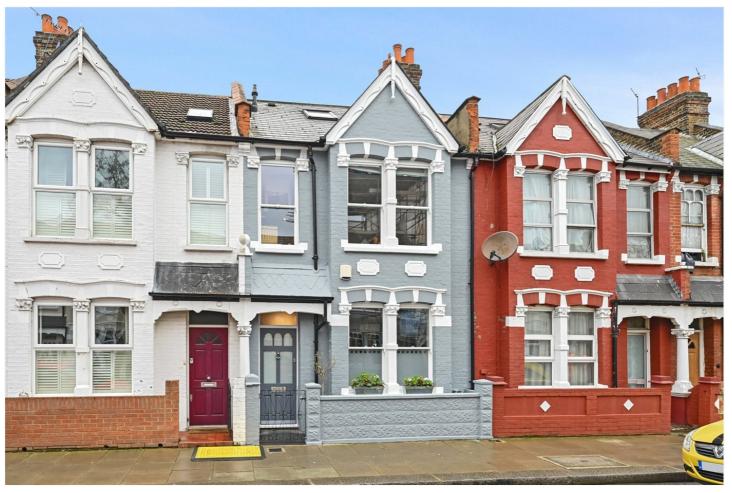

GALLOWAY ROAD, LONDON, W12 £900,000 FREEHOLD

## A BEAUTIFULLY FINISHED AND FULLY EXTENDED THREE BEDROOM EDWARDIAN FAMILY HOME WITH A WEST FACING GARDEN

Shepherds Bush | 020 8735 3266 | shepherdsbush@winkworth.co.uk

## **LOCATION:**

Galloway Road comprises of Edwardian properties and is located north of the Uxbridge Road where a selection of local amenities can be found. A more comprehensive range of shops, restaurants and bars can be found at Shepherds Bush Green and Westfield London as well as transport links including the Hammersmith & City Line and Central Line Stations.