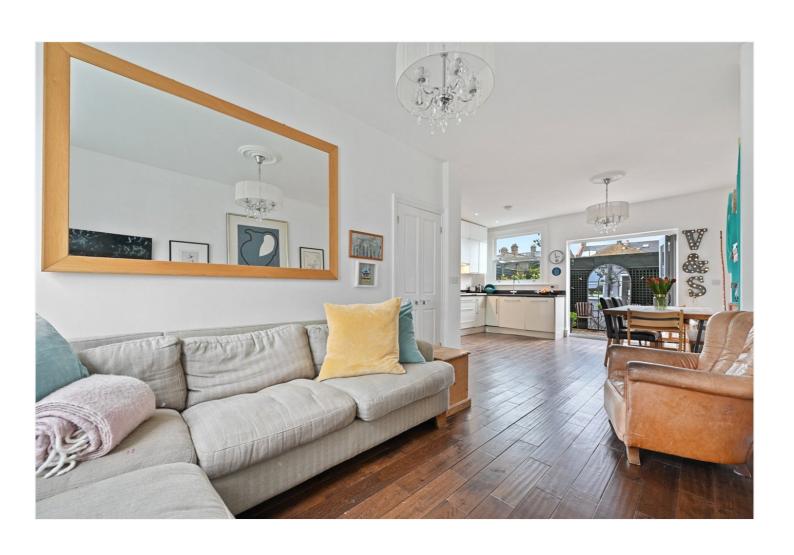

## **DESCRIPTION:**

A charming three-bedroom, two-bathroom Edwardian home presented in a clean contemporary feel, balanced with period charm and features throughout. Some clever ideas to make most of the space have been thought of here including using the provision of first floor, utility room and the loft has been cleverly converted to provide a large double bedroom with an ensuite shower room with attractive 'his and hers' wash basins and the bonus of a dressing area. On the popular west side of the road the garden has an open westerly aspect.