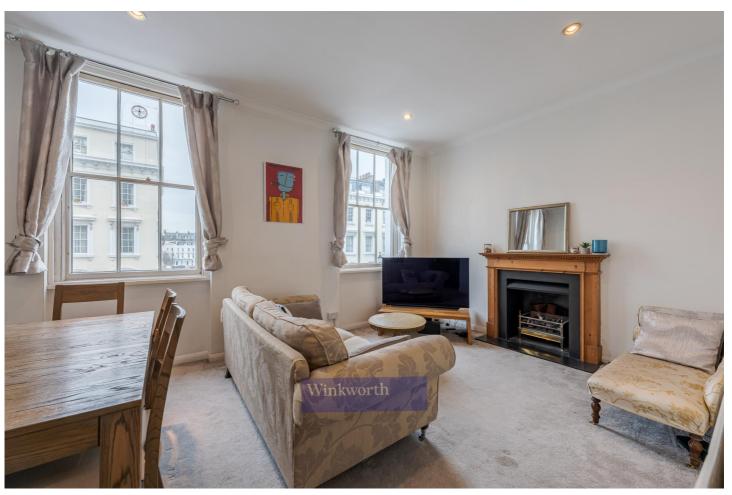

## At a glance...

- Two double bedrooms
- Well equipped kitchen
- Large, light living room
- High ceilings
- Ample storage
- Family bathroom

Winkworth

## ST. GEORGES DRIVE, UK, SW1V

£2,800 PER MONTH FURNISHED

A spacious two bed over 550 sq ft - it comprises of a large reception room providing plenty of space to dine and entertain and a separate fitted kitchen with integrated appliances. There are two generous double bedrooms and a spacious family bathroom. The property further benefits from well maintained communal hallways, lift and an abundance of storage throughout.