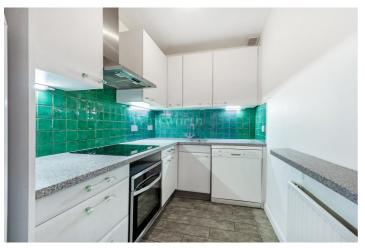

## At a glance...

- Two double bedrooms
- Well equipped kitchen
- Large, light living room
- High ceilings
- Ample storage
- Family bathroom

Winkworth

## ST. GEORGES DRIVE, UK, SW1V

£2,800 PER MONTH FURNISHED

A spacious two bed over 550 sq ft - it comprises of a large reception room providing plenty of space to dine and entertain and a separate fitted kitchen with integrated appliances. There are two generous double bedrooms and a spacious family bathroom. The property further benefits from well maintained communal hallways, lift and an abundance of storage throughout.