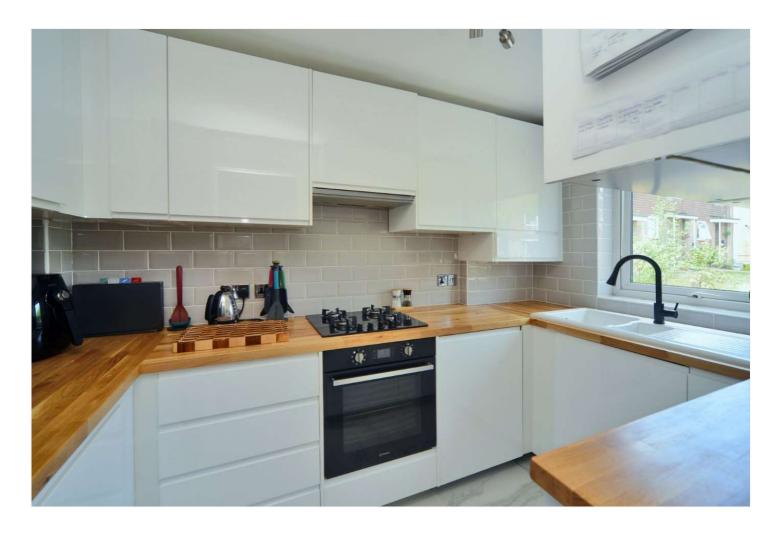

Numerous well-regarded schools are nearby, including Dorchester Primary School, St Cecilia's Catholic Primary School and Cheam High School.

Accommodation comprises a beautifully finished modern kitchen, a large living and dining room, three bedrooms, a family bathroom and plenty of cupboards/wardrobes for storage.

### **Entrance Hall**

**Living/Dining Room** - 17'9" x 13'8" max (5.4m x 4.17m max)

**Kitchen** - 10'5" x 6'7" max (3.18m x 2m max)

**Bedroom** - 13'8" x 9'4" max (4.17m x 2.84m max)

**Bedroom** - 10'10" x 7'2" max (3.3m x 2.18m max)