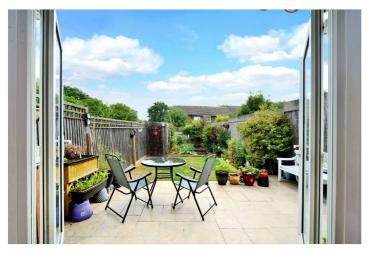

Externally, you will find a lovely rear garden mostly laid to lawn with patio area for relaxation and dining plus a vegetable patch. Other benefits include direct access from the garden to the garage via the side of the property, the current owners conveniently use this for extra storage/utility space.

**Bedroom** - 9'6" x 6'3" max (2.9m x 1.9m max)

**Bathroom** - 7'3" x 5'9" max (2.2m x 1.75m max)

Garden - Approx. 45ft

**Council Tax Band D** 