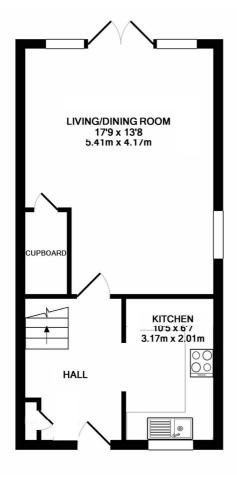

### **Entrance Hall**

**Living/Dining Room** - 17'9" x 13'8" max (5.4m x 4.17m max)

**Kitchen** - 10'5" x 6'7" max (3.18m x 2m max)

**Bedroom** - 13'8" x 9'4" max (4.17m x 2.84m max)

**Bedroom** - 10'10" x 7'2" max (3.3m x 2.18m max)

# Handside Close, Worcester Park KT4 8QG

INTERNAL FLOOR AREA (APPROX.) 785 sq ft/ 72.92 sq m Garden extends to 45' (13.72m) approximately

**GROUND FLOOR** 

FIRST FLOOR

Whilst every attempt has been made to ensure the accuracy of this floor plan, measurement of doors, windows, rooms and any other items are approximate and no responsibility is taken for any error, omission or mis-statement. Made with Metropix © 2022.

This floorplan is for illustration purposes only and is not to scale. The position and size of doors, windows, appliances and other features are approximate.

winkworth.co.uk

See things differently