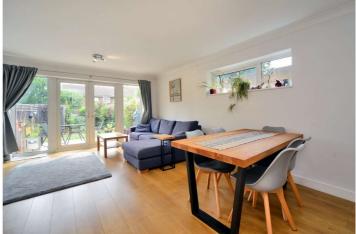

Numerous well-regarded schools are nearby, including Dorchester Primary School, St Cecilia's Catholic Primary School and Cheam High School.

Accommodation comprises a beautifully finished modern kitchen, a large living and dining room, three bedrooms, a family bathroom and plenty of cupboards/wardrobes for storage.

### **Entrance Hall**

**Living/Dining Room** - 17'9" x 13'8" max (5.4m x 4.17m max)

**Kitchen** - 10'5" x 6'7" max (3.18m x 2m max)

**Bedroom** - 13'8" x 9'4" max (4.17m x 2.84m max)

**Bedroom** - 10'10" x 7'2" max (3.3m x 2.18m max)