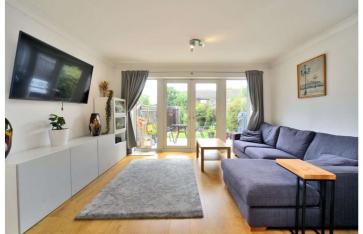

Numerous well-regarded schools are nearby, including Dorchester Primary School, St Cecilia's Catholic Primary School and Cheam High School.

Accommodation comprises a beautifully finished modern kitchen, a large living and dining room, three bedrooms, a family bathroom and plenty of cupboards/wardrobes for storage.

### **Entrance Hall**

**Living/Dining Room** - 17'9" x 13'8" max (5.4m x 4.17m max)

**Kitchen** - 10'5" x 6'7" max (3.18m x 2m max)

**Bedroom** - 13'8" x 9'4" max (4.17m x 2.84m max)

**Bedroom** - 10'10" x 7'2" max (3.3m x 2.18m max)