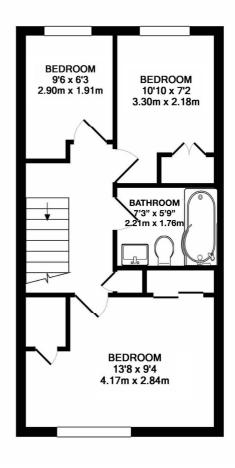

### **Entrance Hall**

**Living/Dining Room** - 17'9" x 13'8" max (5.4m x 4.17m max)

**Kitchen** - 10'5" x 6'7" max (3.18m x 2m max)

**Bedroom** - 13'8" x 9'4" max (4.17m x 2.84m max)

**Bedroom** - 10'10" x 7'2" max (3.3m x 2.18m max)

**Bedroom** - 9'6" x 6'3" max (2.9m x 1.9m max)

**Bathroom** - 7'3" x 5'9" max (2.2m x 1.75m max)

Garden - Approx. 45ft

**Council Tax Band D** 

# Handside Close, Worcester Park KT4 8QG

INTERNAL FLOOR AREA (APPROX.) 785 sq ft/ 72.92 sq m Garden extends to 45' (13.72m) approximately

**GROUND FLOOR** 

FIRST FLOOR

Whilst every attempt has been made to ensure the accuracy of this floor plan, measurement of doors, windows, rooms and any other items are approximate and no responsibility is taken for any error, omission or mis-statement. Made with Metropix © 2022.

This floorplan is for illustration purposes only and is not to scale. The position and size of doors, windows, appliances and other features are approximate.

winkworth.co.uk

See things differently