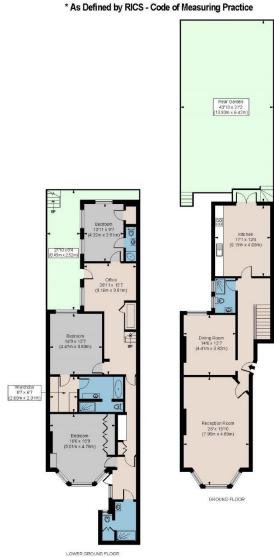

#### **Energy Efficiency Rating**

**CROMWELL ROAD SW5** 

**APPROX. GROSS INTERNAL AREA \*** 2305 Ft 2 - 214.14 M 2

Illustration For Identification Only, Not to Scale

All Calculations include Any/All Areas Under 1.5m Head Height.

Floorplan is for illustrative purposes only and is not to scale. Every attempt has been made to ensure the accuracy of the floorplan shown, however all measurements, fixtures, fittings and data shown are an approximate interpretation for illustrative purposes only. Liability for errors, omissions or mis-statement through negligence or otherwise is hereby excluded.