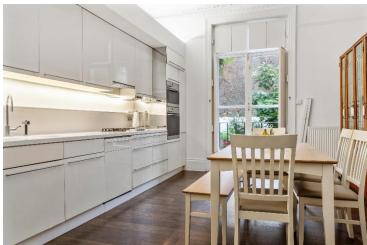

Upon entering on the ground floor, the apartment compromises of an elegant drawing room with 3.82m ceilings, huge bay window and original cornicing and features. Down the hallway you then have a dining room which can be used as the fourth bedroom with access to a family bathroom. At the rear you then have a large eat in Kitchen with doors leading down onto the garden.