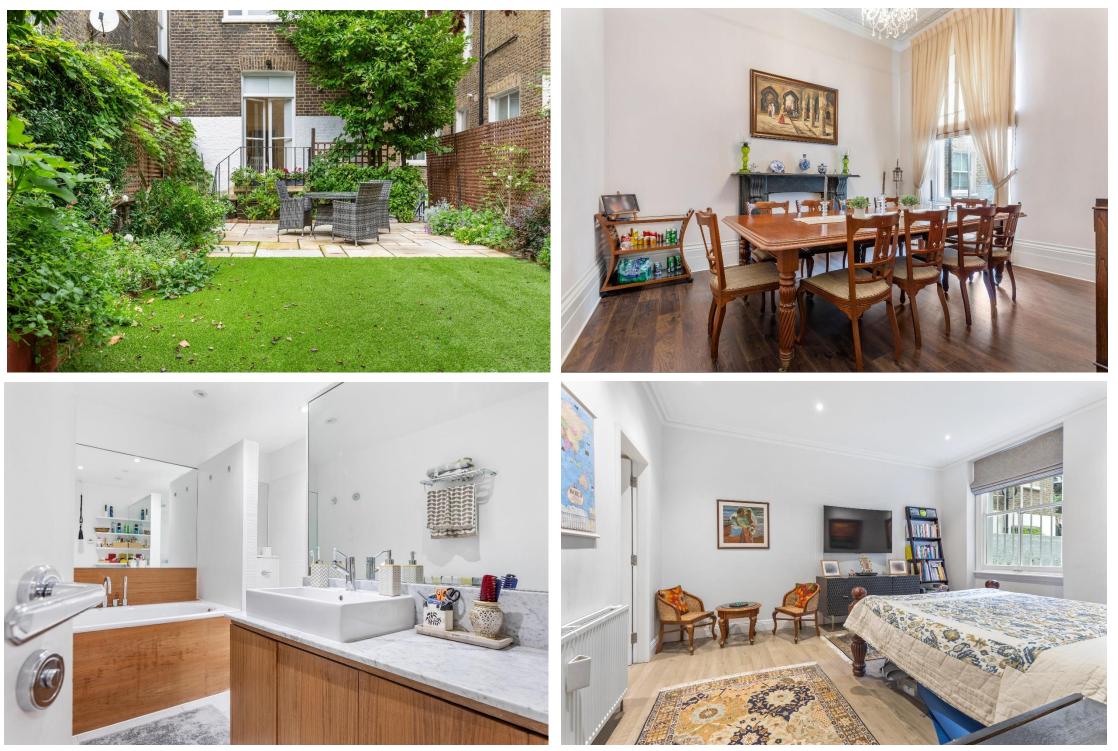

## 191, Cromwell Road

London, SW5 0SE

Large four bedroom, four bathroom split-level maisonette with private south facing garden

A large, grand and stunning flexible four bedroom, four bathroom maisonette with a 43ft private south facing garden.

Upon entering on the ground floor, the apartment compromises of an elegant drawing room with 3.82m ceilings, huge bay window and original cornicing and features. Down the hallway you then have a dining room which can be used as the fourth bedroom with access to a family bathroom. At the rear you then have a large eat in Kitchen with doors leading down onto the garden.

From the hallway heading downstairs, you are greeted with three double bedrooms, three bathrooms, Study and utility room. The front bedroom and bathroom can be separated from the house and used as a self-contained flat should someone want to divide the area.