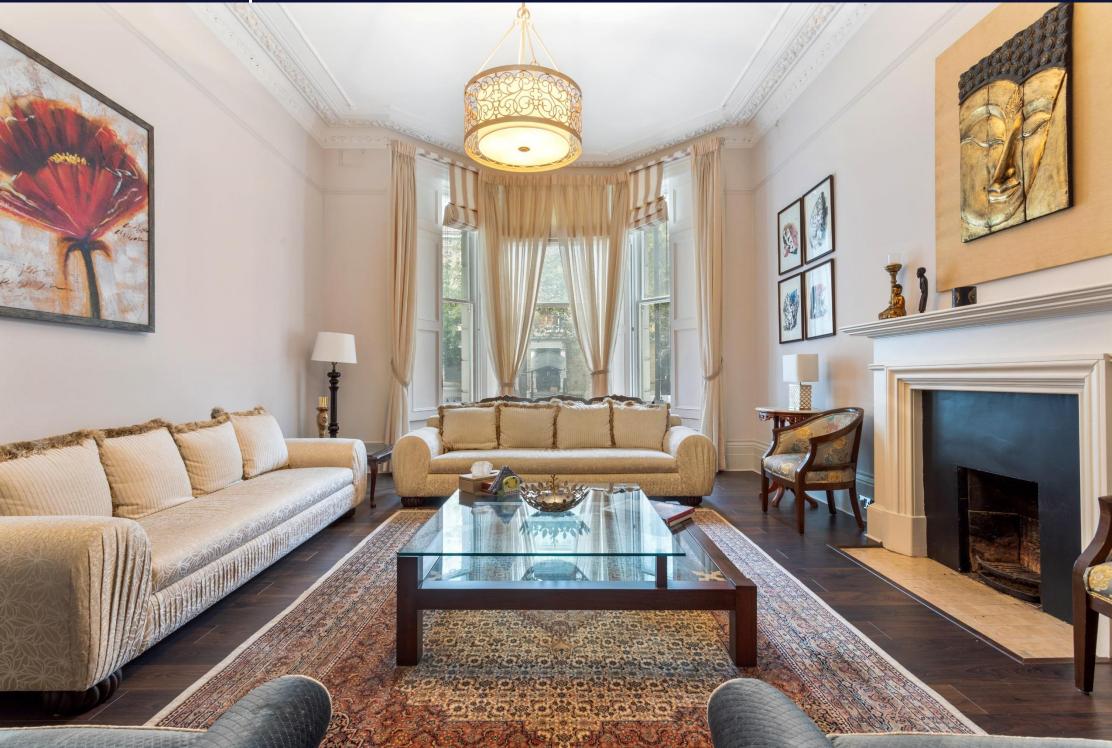

Upon entering on the ground floor, the apartment compromises of an elegant drawing room with 3.82m ceilings, huge bay window and original cornicing and features. Down the hallway you then have a dining room which can be used as the fourth bedroom with access to a family bathroom. At the rear you then have a large eat in Kitchen with doors leading down onto the garden.