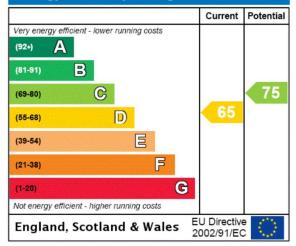

#### **Energy Efficiency Rating**

**CROMWELL ROAD SW5** 

**APPROX. GROSS INTERNAL AREA \*** 2305 Ft 2 - 214.14 M 2

Illustration For Identification Only, Not to Scale

All Calculations include Any/All Areas Under 1.5m Head Height.