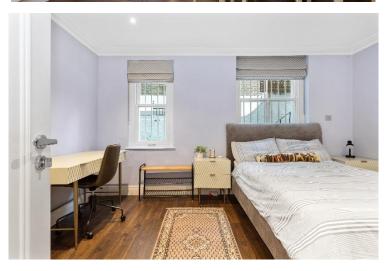

Upon entering on the ground floor, the apartment compromises of an elegant drawing room with 3.82m ceilings, huge bay window and original cornicing and features. Down the hallway you then have a dining room which can be used as the fourth bedroom with access to a family bathroom. At the rear you then have a large eat in Kitchen with doors leading down onto the garden.

From the hallway heading downstairs, you are greeted with three double bedrooms, three bathrooms, Study and utility room. The front bedroom and bathroom can be separated from the house and used as a self-contained flat should someone want to divide the area.