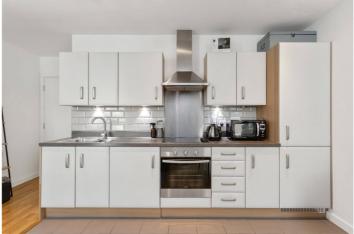

## **DESCRIPTION:**

A modern, one double bedroom apartment positioned across the first floor of this modern building in EC1V. Standing at 468 sqft, the property is bright and well proportioned throughout with a sizeable, open plan living room/kitchen featuring floor to ceiling windows. The master bedroom is a genuine double and is complete with built in wardrobes. The property is completed with a family bathroom and plentiful storage throughout.