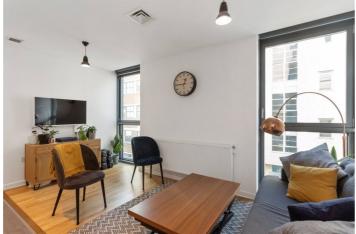

## **DESCRIPTION:**

A modern, one double bedroom apartment positioned across the first floor of this modern building in EC1V. Standing at 468 sqft, the property is bright and well proportioned throughout with a sizeable, open plan living room/kitchen featuring floor to ceiling windows. The master bedroom is a genuine double and is complete with built in wardrobes. The property is completed with a family bathroom and plentiful storage throughout.