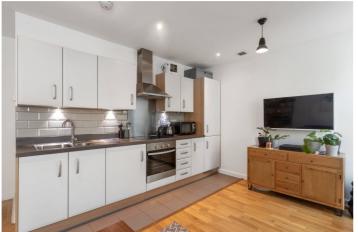

## **DESCRIPTION:**

A modern, one double bedroom apartment positioned across the first floor of this modern building in EC1V. Standing at 468 sqft, the property is bright and well proportioned throughout with a sizeable, open plan living room/kitchen featuring floor to ceiling windows. The master bedroom is a genuine double and is complete with built in wardrobes. The property is completed with a family bathroom and plentiful storage throughout.