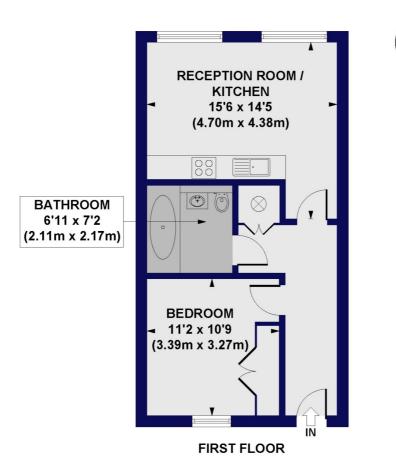

## Fable Apartments, City Road, EC1V Approx. Gross Internal Floor Area 468 sq. ft / 43.52 sq. m

All measurements of walls, doors, windows, fittings and appliances, including their size and location, are shown as standard sizes and do not constitute any warranty or representation by the seller, their agent or OP Creative. Any intending purchaser must satisfy himself by inspection or observed to the correctness of the information contained in these plan This plan is for illustrative purposes only and should be used as such by any prospective purchasers.

Winkworth

This floorplan is for illustration purposes only and is not to scale. The position and size of doors, windows, appliances and other features are approximate.

Highbury | 0207 989 7000 | highbury@winkworth.co.uk