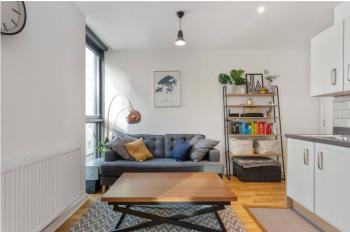

## **DESCRIPTION:**

A modern, one double bedroom apartment positioned across the first floor of this modern building in EC1V. Standing at 468 sqft, the property is bright and well proportioned throughout with a sizeable, open plan living room/kitchen featuring floor to ceiling windows. The master bedroom is a genuine double and is complete with built in wardrobes. The property is completed with a family bathroom and plentiful storage throughout.