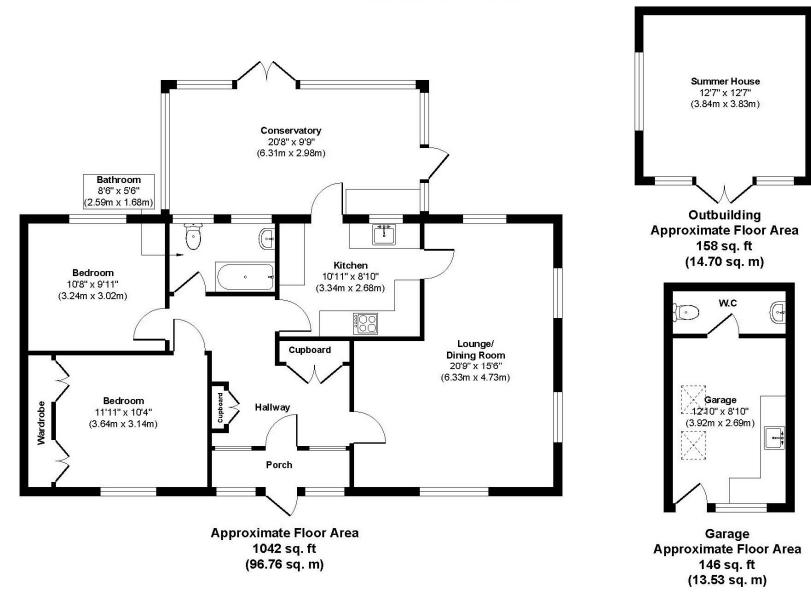

## **Heathlands Avenue**

Approx. Gross Internal Floor Area 1346 sq. ft / 124.99 sq. m Illustration for identification purposes only, measurements are approximate and not to scale.