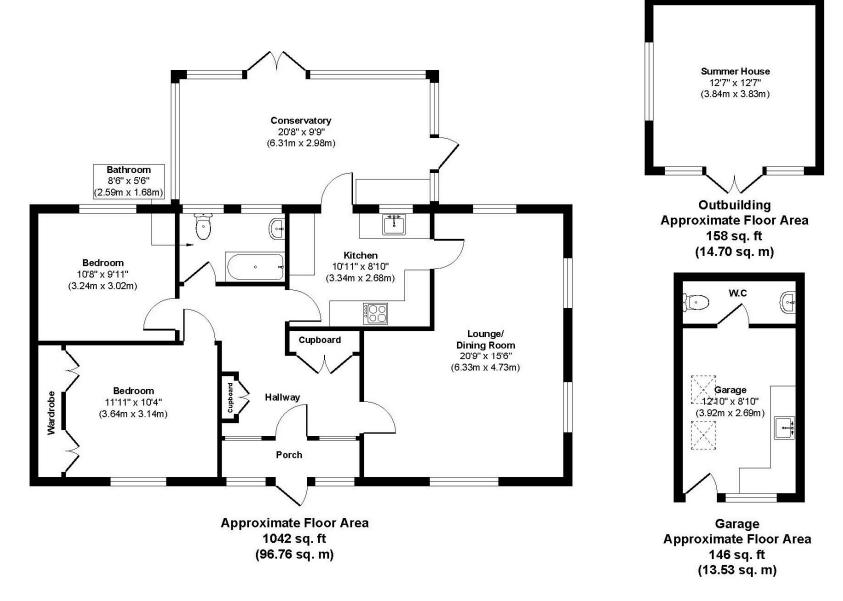

## **Heathlands Avenue**

Approx. Gross Internal Floor Area 1346 sq. ft / 124.99 sq. m Illustration for identification purposes only, measurements are approximate and not to scale.