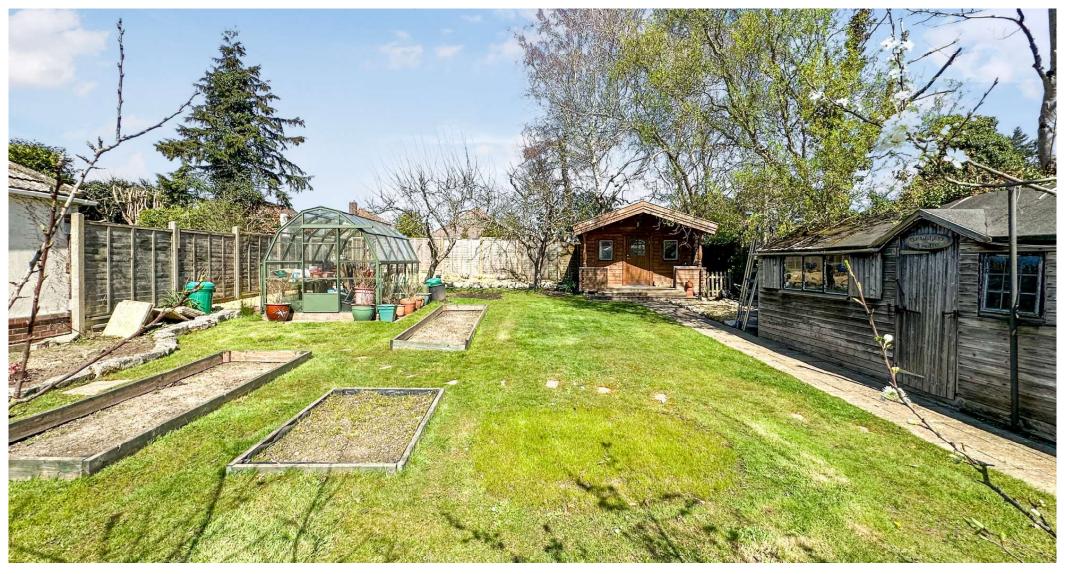

The property has light and spacious accommodation and externally offers off road parking for several vehicles, a detached garage with wc and an insulated garden home office/studio situated at the top of the lovely rear garden.

Detached Bungalow
Sought After Location
Two Double Bedrooms
Well Maintained Throughout
Conservatory With Utility Area
Lovely Secluded Garden
Detached Garage/Workshop With WC
Insulated Garden Home Office/Hobbies Room
Off Road Parking For Several Vehicles
No Onward Chain