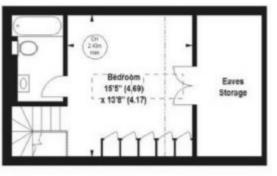

## Greville Road, NW6

APPROX. GROSS INTERNAL FLOOR AREA 1432 SQFT / 133.03 SQM (Including Eaves Storage) Eaves Storage 108 SQFT / 10.03 SQM

Key: CH - Ceiling Height

### THIRD FLOOR

The floor plan is not to scale and measurements and areas shown are approximate and therefore should be used for illustrative purposes only. The plan has been prepared in accordance with the RICS code of Measuring Practice and whilst we have confidence in the information produced, it must not be relied on. If there is any aspect of particular importance, you should carry out or commission your own inspection of the property.