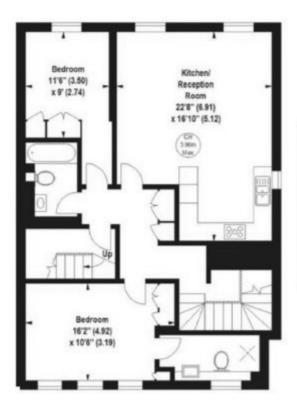

## Greville Road, NW6

APPROX. GROSS INTERNAL FLOOR AREA 1432 SQFT / 133.03 SQM (Including Eaves Storage) Eaves Storage 108 SQFT / 10.03 SQM

Key: CH - Ceiling Height

### SECOND FLOOR

### THIRD FLOOR

The floor plan is not to scale and measurements and areas shown are approximate and therefore should be used for illustrative purposes only. The plan has been prepared in accordance with the RICS code of Measuring Practice and whilst we have confidence in the information produced, it must not be relied on. If there is any aspect of particular importance, you should carry out or commission your own inspection of the property.