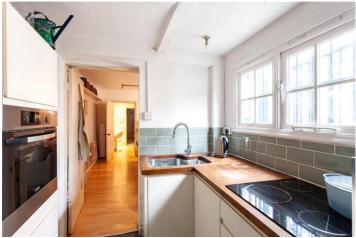

## **DESCRIPTION:**

Situated on a picturesque square, this beautiful one bedroom flat provides exceptionally well presented interiors and a patio garden. The property consists of a bright reception room with beautiful period features such as a cast iron fireplace leading into a modern kitchen with an additional dining area perfect for entertaining. The generous bedroom offers an abundance of storage and overlooks pretty gardens. The bathroom is found to the rear of the flat and has a contemporary finish as it has just been recently renovated. Thornhill Crescent is conveniently located for the diverse amenities of Caledonian Road while Upper Street, Kings X and Granary Square are all within easy reach. Transport links include Caledonian Road and Barnsbury Station and Caledonian Road underground station.