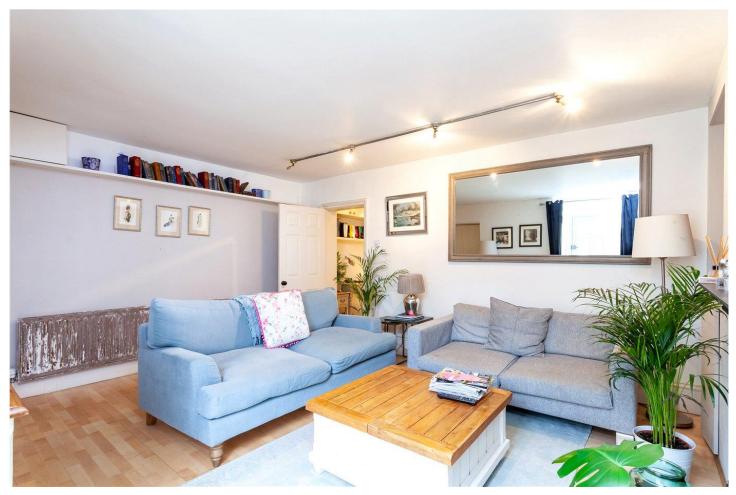

## **DESCRIPTION:**

Situated on a picturesque square, this beautiful one bedroom flat provides exceptionally well presented interiors and a patio garden. The property consists of a bright reception room with beautiful period features such as a cast iron fireplace leading into a modern kitchen with an additional dining area perfect for entertaining. The generous bedroom offers an abundance of storage and overlooks pretty gardens. The bathroom is found to the rear of the flat and has a contemporary finish as it has just been recently renovated. Thornhill Crescent is conveniently located for the diverse amenities of Caledonian Road while Upper Street, Kings X and Granary Square are all within easy reach. Transport links include Caledonian Road and Barnsbury Station and Caledonian Road underground station.