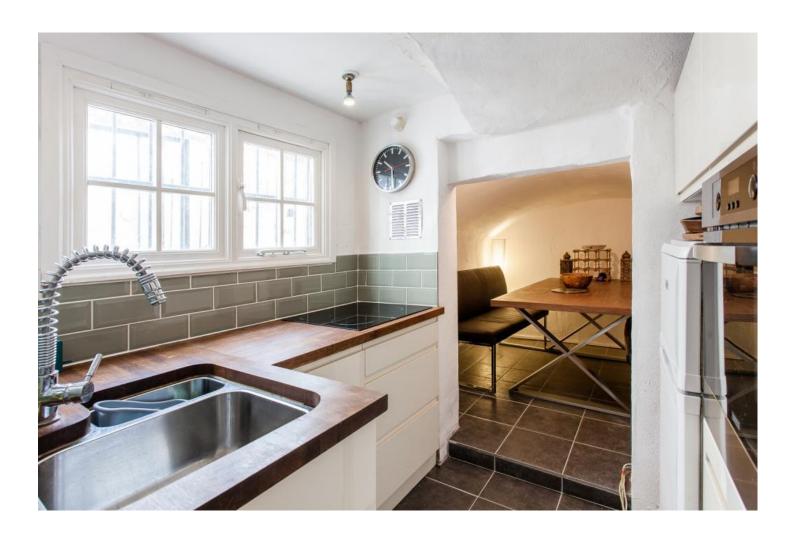

## **DESCRIPTION:**

Situated on a picturesque square, this beautiful one bedroom flat provides exceptionally well presented interiors and a patio garden. The property consists of a bright reception room with beautiful period features such as a cast iron fireplace leading into a modern kitchen with an additional dining area perfect for entertaining. The generous bedroom offers an abundance of storage and overlooks pretty gardens. The bathroom is found to the rear of the flat and has a contemporary finish as it has just been recently renovated. Thornhill Crescent is conveniently located for the diverse amenities of Caledonian Road while Upper Street, Kings X and Granary Square are all within easy reach. Transport links include Caledonian Road and Barnsbury Station and Caledonian Road underground station.