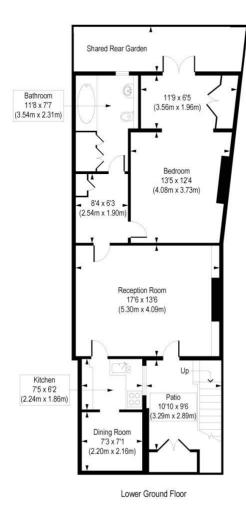

## Thornhill Crescent, N1 Approx. Gross Internal Area 718 sq. ft / 66.71 sq. m

COMPLIANT WITH RICS CODE OF MEASURING PRACTICE. Floorplan is for illustrative purposes only and is not to scale. Every attempt has been made to ensure the accuracy of the floorplan shown, however all measurements, fatures, fittings and data shown are an approximate interpretation for illustrative purposes only. Liability for errors, omissions or mis-statement through negligence or otherwise is hereby excluded.

This floorplan is for illustration purposes only and is not to scale. The position and size of doors, windows, appliances and other features are approximate.

Islington | 0207 354 2480 | islington@winkworth.co.uk