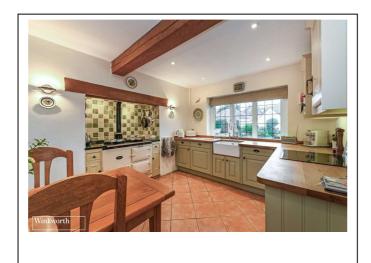

The accommodation is surprisingly spacious as the ceilings are higher than traditional Cottages of this ilk and extremely light owing to the fact that nearly all the rooms are dual aspect. The living room with its exposed beams and fireplace is a beautiful, light reception room and lead into the well-proportioned conservatory which offers the perfect vantage point to enjoy the wonderful south facing garden. The Kitchen is a particular feature of the property having been thoughtfully designed incorporate many elements which include a built-in dishwasher, integrated Fridge/freezer and also additional 'Neff' fan assisted oven and hob which provide an alternative to the beautiful Aga. There is also ample space for a Dining table and the Kitchen offers views to both the front and rear gardens. The two double bedrooms each benefit from built-in cupboards and the beauty of dual aspects. The contemporary Shower room completes the first-floor accommodation.