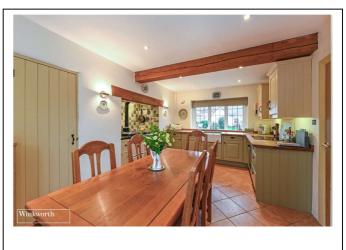

The accommodation is surprisingly spacious as the ceilings are higher than traditional Cottages of this ilk and extremely light owing to the fact that nearly all the rooms are dual aspect. The living room with its exposed beams and fireplace is a beautiful, light reception room and lead into the well-proportioned conservatory which offers the perfect vantage point to enjoy the wonderful south facing garden. The Kitchen is a particular feature of the property having been thoughtfully designed incorporate many elements which include a built-in dishwasher, integrated Fridge/freezer and also additional 'Neff' fan assisted oven and hob which provide an alternative to the beautiful Aga. There is also ample space for a Dining table and the Kitchen offers views to both the front and rear gardens. The two double bedrooms each benefit from built-in cupboards and the beauty of dual aspects. The contemporary Shower room completes the first-floor accommodation.