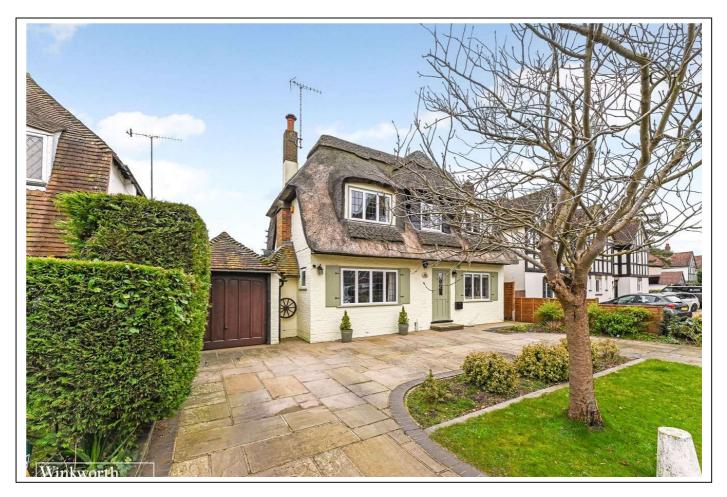

## Preston Avenue, Rustington, West Sussex, BN16

PRICE £700,000 Freehold

"Little Thatch" is a superb example of detached Cottage located on the everpopular private Sea Estate in Rustington. This property is full of charm and character with its delightful thatch roof, exposed beams and 'Chocolate Box' exterior.

#### DESCRIPTION

Winkworth is delighted to bring to the market this home that has been lovingly designed by the current owners who have caringly and sympathetically updated the property to offer all the comforts of modern living whilst maintaining the character of this circa 1930s built Cottage.

### **LOCATION**

"Little Thatch" is positioned on the private 'Sea Estate' which is extremely popular due to its exclusive feel and immaculately maintained lanes which provide direct access on to Rustington Beach. Rustington town is a short distance away offering a vast array of Bars, cafes and restaurants and shopping.