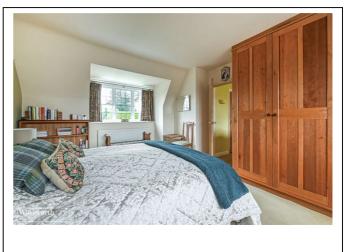

The accommodation is surprisingly spacious as the ceilings are higher than traditional Cottages of this ilk and extremely light owing to the fact that nearly all the rooms are dual aspect. The living room with its exposed beams and fireplace is a beautiful, light reception room and lead into the well-proportioned conservatory which offers the perfect vantage point to enjoy the wonderful south facing garden. The Kitchen is a particular feature of the property having been thoughtfully designed incorporate many elements which include a built-in dishwasher, integrated Fridge/freezer and also additional 'Neff' fan assisted oven and hob which provide an alternative to the beautiful Aga. There is also ample space for a Dining table and the Kitchen offers views to both the front and rear gardens. The two double bedrooms each benefit from built-in cupboards and the beauty of dual aspects. The contemporary Shower room completes the first-floor accommodation.