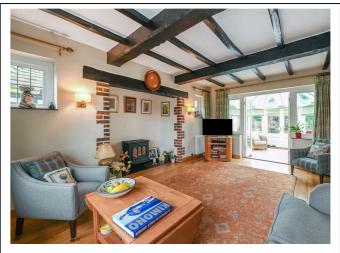

The accommodation is surprisingly spacious as the ceilings are higher than traditional Cottages of this ilk and extremely light owing to the fact that nearly all the rooms are dual aspect. The living room with its exposed beams and fireplace is a beautiful, light reception room and lead into the well-proportioned conservatory which offers the perfect vantage point to enjoy the wonderful south facing garden. The Kitchen is a particular feature of the property having been thoughtfully designed incorporate many elements which include a built-in dishwasher, integrated Fridge/freezer and also additional 'Neff' fan assisted oven and hob which provide an alternative to the beautiful Aga. There is also ample space for a Dining table and the Kitchen offers views to both the front and rear gardens. The two double bedrooms each benefit from built-in cupboards and the beauty of dual aspects. The contemporary Shower room completes the first-floor accommodation.