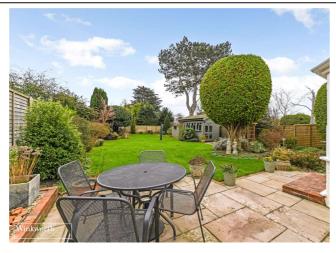

#### **AT A GLANCE**

Two double Bedrooms

Modern fitted Kitchen with appliances
Living Room leading into Conservatory

Beautiful southerly facing Garden

Fully serviced and insulated Garden Studio

Garage

A particular feature of the property is the well-manicured, mature gardens which face southerly and measure in excess of 80ft, Nestled in the gardens you'll find a substantial timber outbuilding which is an ideal office or studio. The Studio is fully insulated and benefits from heating and power. This space certainly serves as an additional reception room and would perfectly serve those working from home or indeed looking for a comfortable hobby room. The garden also provides additional storage and potting sheds as well as a greenhouse.