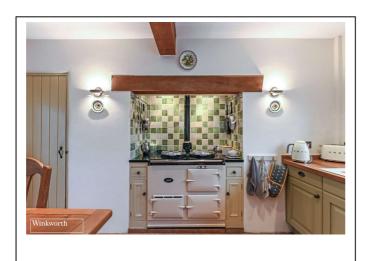

The accommodation is surprisingly spacious as the ceilings are higher than traditional Cottages of this ilk and extremely light owing to the fact that nearly all the rooms are dual aspect. The living room with its exposed beams and fireplace is a beautiful, light reception room and lead into the well-proportioned conservatory which offers the perfect vantage point to enjoy the wonderful south facing garden. The Kitchen is a particular feature of the property having been thoughtfully designed incorporate many elements which include a built-in dishwasher, integrated Fridge/freezer and also additional 'Neff' fan assisted oven and hob which provide an alternative to the beautiful Aga. There is also ample space for a Dining table and the Kitchen offers views to both the front and rear gardens. The two double bedrooms each benefit from built-in cupboards and the beauty of dual aspects. The contemporary Shower room completes the first-floor accommodation.