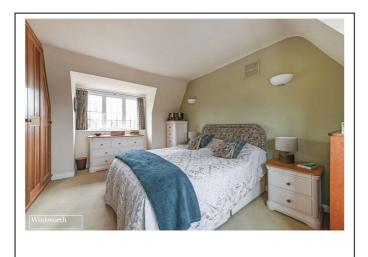

The accommodation is surprisingly spacious as the ceilings are higher than traditional Cottages of this ilk and extremely light owing to the fact that nearly all the rooms are dual aspect. The living room with its exposed beams and fireplace is a beautiful, light reception room and lead into the well-proportioned conservatory which offers the perfect vantage point to enjoy the wonderful south facing garden. The Kitchen is a particular feature of the property having been thoughtfully designed incorporate many elements which include a built-in dishwasher, integrated Fridge/freezer and also additional 'Neff' fan assisted oven and hob which provide an alternative to the beautiful Aga. There is also ample space for a Dining table and the Kitchen offers views to both the front and rear gardens. The two double bedrooms each benefit from built-in cupboards and the beauty of dual aspects. The contemporary Shower room completes the first-floor accommodation.