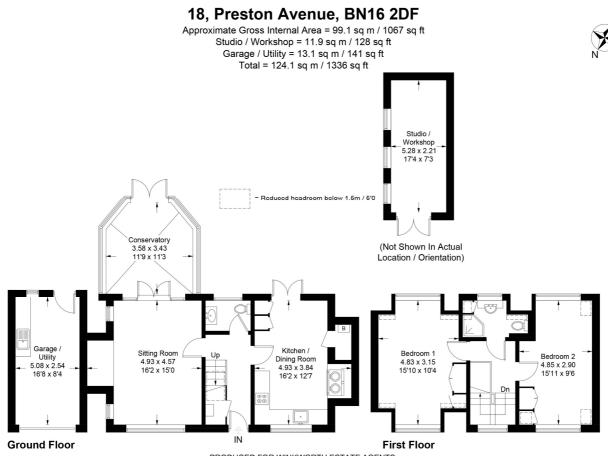

# COUNCIL TAX Band E LOCAL AUTHORITY Arun District Council

PRODUCED FOR WINKWORTH ESTATE AGENTS.

Whilst every attempt has been made to ensure the accuracy of the floorplan, measurements of doors, windows and rooms are approximate. These plans are for representation purposes only as defined by RICS Code of Measuring Practice and used as such by any prospective purchaser. Created by Emzo Marketing 2024.