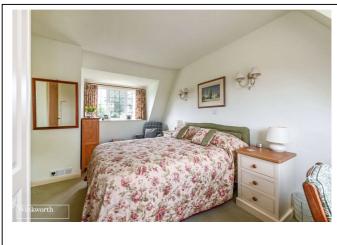

The accommodation is surprisingly spacious as the ceilings are higher than traditional Cottages of this ilk and extremely light owing to the fact that nearly all the rooms are dual aspect. The living room with its exposed beams and fireplace is a beautiful, light reception room and lead into the well-proportioned conservatory which offers the perfect vantage point to enjoy the wonderful south facing garden. The Kitchen is a particular feature of the property having been thoughtfully designed incorporate many elements which include a built-in dishwasher, integrated Fridge/freezer and also additional 'Neff' fan assisted oven and hob which provide an alternative to the beautiful Aga. There is also ample space for a Dining table and the Kitchen offers views to both the front and rear gardens. The two double bedrooms each benefit from built-in cupboards and the beauty of dual aspects. The contemporary Shower room completes the first-floor accommodation.