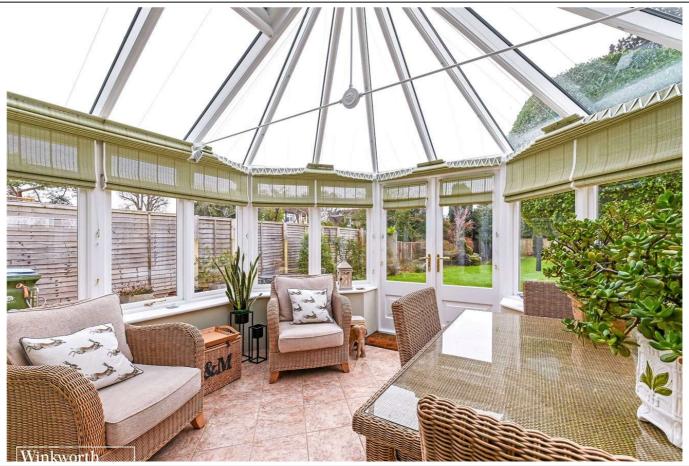

The accommodation is surprisingly spacious as the ceilings are higher than traditional Cottages of this ilk and extremely light owing to the fact that nearly all the rooms are dual aspect. The living room with its exposed beams and fireplace is a beautiful, light reception room and lead into the well-proportioned conservatory which offers the perfect vantage point to enjoy the wonderful south facing garden. The Kitchen is a particular feature of the property having been thoughtfully designed incorporate many elements which include a built-in dishwasher, integrated Fridge/freezer and also additional 'Neff' fan assisted oven and hob which provide an alternative to the beautiful Aga. There is also ample space for a Dining table and the Kitchen offers views to both the front and rear gardens. The two double bedrooms each benefit from built-in cupboards and the beauty of dual aspects. The contemporary Shower room completes the first-floor accommodation.